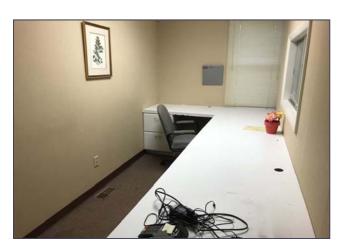

## 801 SANDUSKY STREET FOSTORIA, OH 44830

OFFICE BUILDING FOR SALE 1,152 Square Feet Available

**FULL-SERVICE COMMERCIAL REAL ESTATE** 

## **GENERAL INFORMATION**

Price: \$50,000

Building Size: 1,152 square feet

Number of Stories: One Year Constructed: 1972 Condition: Good

Closest Cross Street: Beverly Drive

County: Seneca

Zoning: R-3

Parking: 4 spaces + rear driveway