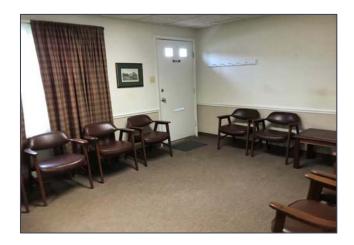

## 801 SANDUSKY STREET FOSTORIA, OH 44830

OFFICE BUILDING FOR SALE 1,152 Square Feet Available

**FULL-SERVICE COMMERCIAL REAL ESTATE** 

## **GENERAL INFORMATION**

Price: \$50,000

Building Size: 1,152 square feet

Number of Stories: One Year Constructed: 1972 Condition: Good

Closest Cross Street: Beverly Drive

County: Seneca

Zoning: R-3

Parking: 4 spaces + rear driveway