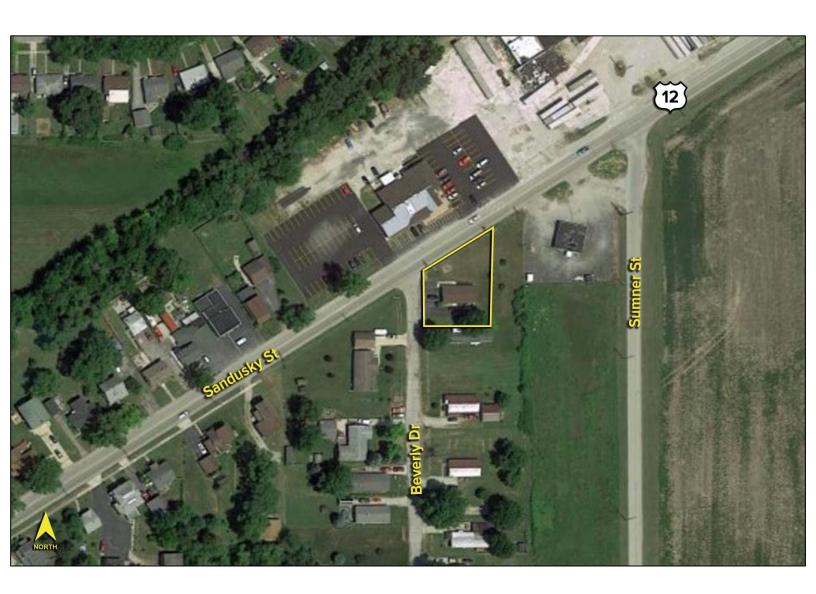

## **GENERAL INFORMATION**

Price: \$50,000

Building Size: 1,152 square feet

Number of Stories: One Year Constructed: 1972 Condition: Good

Closest Cross Street: Beverly Drive

County: Seneca

Zoning: R-3

Parking: 4 spaces + rear driveway