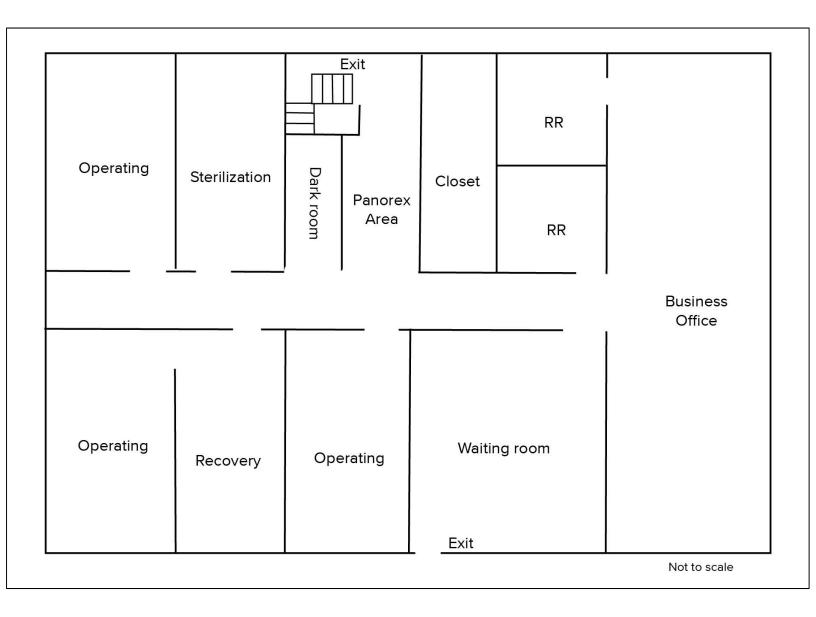

## **GENERAL INFORMATION**

Price: \$50,000

Building Size: 1,152 square feet

Number of Stories: One Year Constructed: 1972 Condition: Good

Closest Cross Street: Beverly Drive

County: Seneca

Zoning: R-3

Parking: 4 spaces + rear driveway

## **Comments:**

- ➤ Former dental office was legal non-conforming.
- > Storage shed.
- Specific questions about zoning should be referred to David Rudolph – City of Fostoria 419.435.9775.

| PARCEL #        | SF                    | 2020 REAL<br>ESTATE TAXES | LAND<br>VALUATION | IMPROVEMENTS<br>VALUATION | TOTAL<br>VALUATION |
|-----------------|-----------------------|---------------------------|-------------------|---------------------------|--------------------|
| P51030920080000 | 3,696                 | \$1,699.78                | \$9,240           | \$50,660                  | \$59,900           |
| P51030930120000 | 6,576                 | \$469.28                  | \$16,440          |                           | \$16,440           |
| P51030929840000 | 2,088                 | \$152.14                  | \$5,220           |                           | \$5,220            |
| P51030920040000 | 3,000                 | \$216.86                  | \$7,500           |                           | \$7,500            |
| Totals          | 15,360<br>(.35 acres) | \$2,538.06                | \$38,400          | \$50,660                  | \$89,060           |