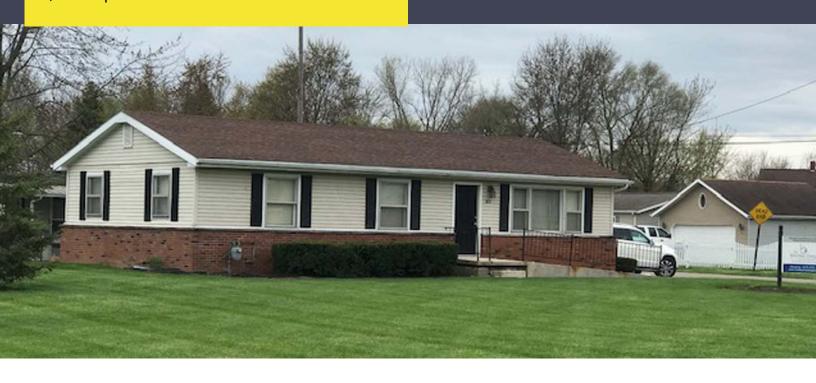

## 801 SANDUSKY STREET FOSTORIA, OH 44830

OFFICE BUILDING FOR SALE 1,152 Square Feet Available

**FULL-SERVICE COMMERCIAL REAL ESTATE** 

## **GENERAL INFORMATION**

Price: \$50,000

Building Size: 1,152 square feet

Number of Stories: One Year Constructed: 1972 Condition: Good

Closest Cross Street: Beverly Drive

County: Seneca

Zoning: R-3

Parking: 4 spaces + rear driveway