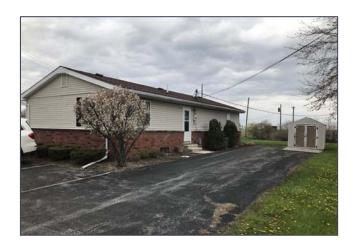

## **Comments:**

- ➤ Former dental office was legal non-conforming.
- > Storage shed.
- Specific questions about zoning should be referred to David Rudolph – City of Fostoria 419.435.9775.

| PARCEL #        | SF                    | 2020 REAL<br>ESTATE TAXES | LAND<br>VALUATION | IMPROVEMENTS<br>VALUATION | TOTAL<br>VALUATION |
|-----------------|-----------------------|---------------------------|-------------------|---------------------------|--------------------|
| P51030920080000 | 3,696                 | \$1,699.78                | \$9,240           | \$50,660                  | \$59,900           |
| P51030930120000 | 6,576                 | \$469.28                  | \$16,440          |                           | \$16,440           |
| P51030929840000 | 2,088                 | \$152.14                  | \$5,220           |                           | \$5,220            |
| P51030920040000 | 3,000                 | \$216.86                  | \$7,500           |                           | \$7,500            |
| Totals          | 15,360<br>(.35 acres) | \$2,538.06                | \$38,400          | \$50,660                  | \$89,060           |