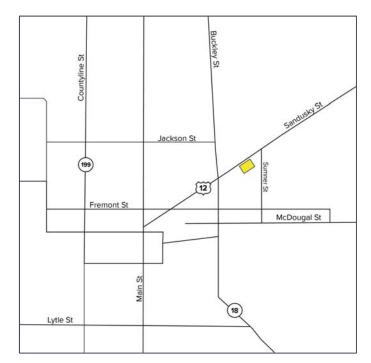

## **GENERAL INFORMATION**

Price: \$50,000

Building Size: 1,152 square feet

Number of Stories: One Year Constructed: 1972 Condition: Good

Closest Cross Street: Beverly Drive

County: Seneca

Zoning: R-3

Parking: 4 spaces + rear driveway