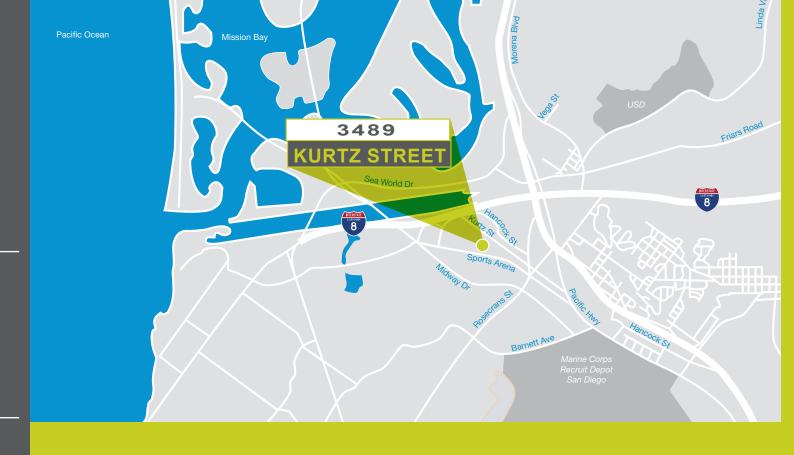

## 3489 KURTZ STREET

FIRST FLOOR
OFFICE/RETAIL
INDUSTRIAL/FLEX

±333 SF - ±2,681 SF

SECOND FLOOR CREATIVE OFFICE

±5,850 SF (DIVISIBLE TO ±3,150 SF & ±2,700 SF)

LEASE RATE \$1.40-1.55 NNN PSF/MO (NNN'S = \$0.25)