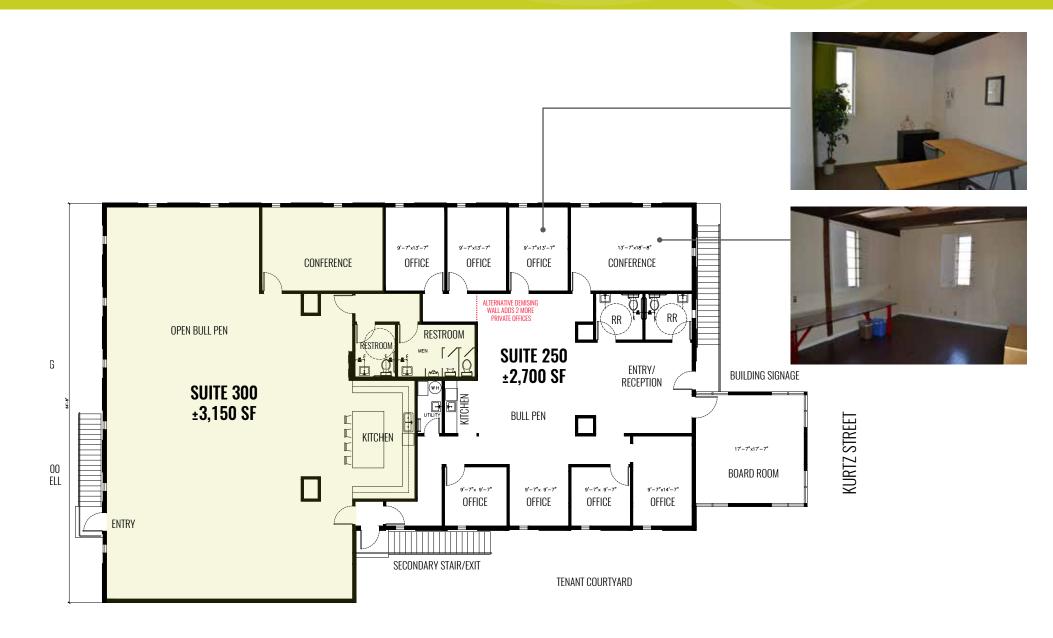

## 3489 KURTZ STREET

FIRST FLOOR
OFFICE/RETAIL
INDUSTRIAL/FLEX

±333 SF - ±2,681 SF

SECOND FLOOR CREATIVE OFFICE

±5,850 SF (DIVISIBLE TO ±3,150 SF & ±2,700 SF)

LEASE RATE \$1.40-1.55 NNN PSF/MO (NNN'S = \$0.25)