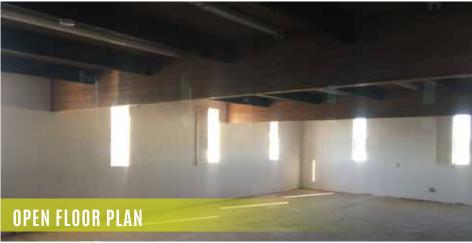

## 3489 KURTZ STREET

- ±2,681 SF Industrial/Flex Unit
   Open ceiling, work area with loading door
   Lease Rate: \$1.40 NNN PSF/Mo
- ±333 SF Retail/Office Unit Open, all glass work area Lease Rate: Negotiable