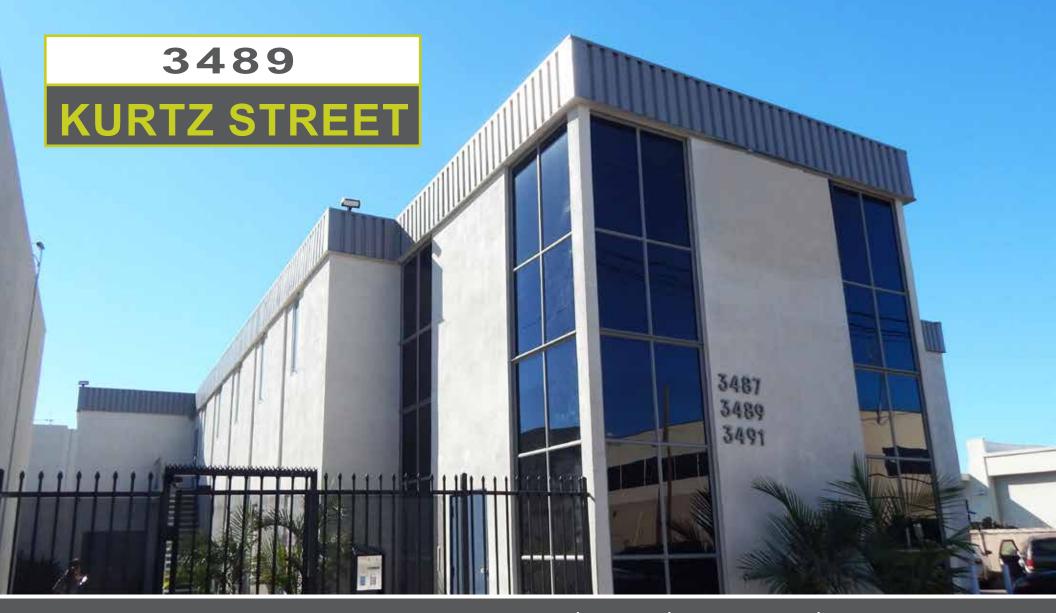

## 3489 KURTZ STREET

FIRST FLOOR
OFFICE/RETAIL
INDUSTRIAL/FLEX

±333 SF - ±2,681 SF

SECOND FLOOR CREATIVE OFFICE

±5,850 SF (DIVISIBLE TO ±3,150 SF & ±2,700 SF)

LEASE RATE \$1.40-1.55 NNN PSF/MO (NNN'S = \$0.25)