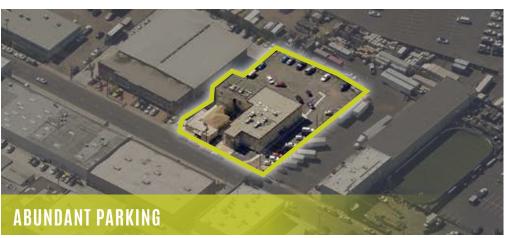

±0.78 Acres

**PARKING** 

Office & Retail: ±3.22/1,000 SF Industrial/Flex: ±2/1,000 SF

ZONING

CC-3-8

**ELEVATOR** 

PARCEL NUMBER

No