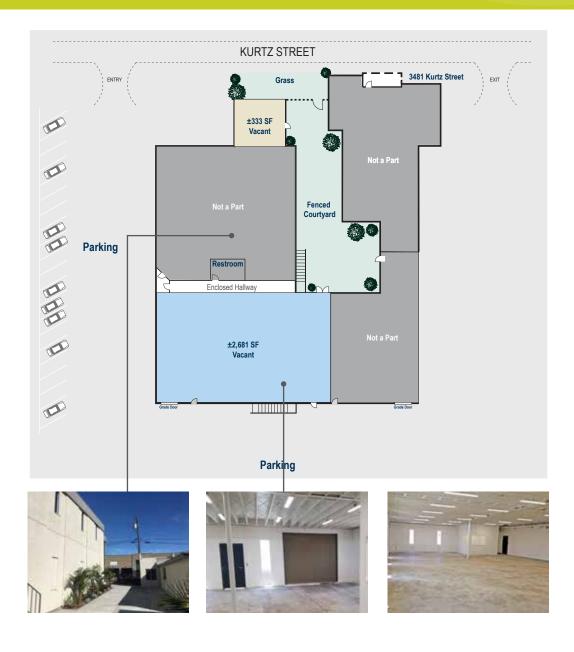

## 3489 KURTZ STREET

- ±2,681 SF Industrial/Flex Unit
   Open ceiling, work area with loading door
   Lease Rate: \$1.40 NNN PSF/Mo
- ±333 SF Retail/Office Unit Open, all glass work area Lease Rate: Negotiable