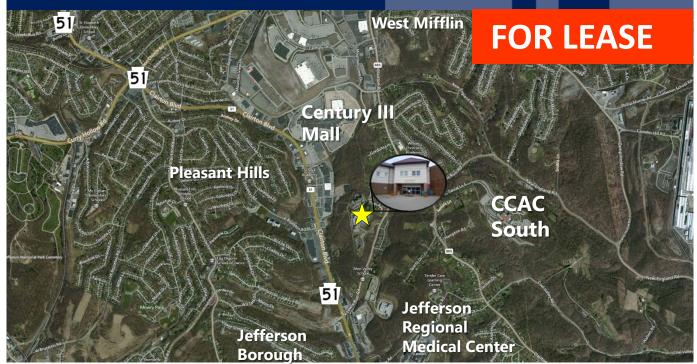

## **AVISON SW HealthCare Center**

(Proposed Exterior)

Lewis Run Rd.
PLEASANT HILLS, PA 15122

General Office, Medical Office, Specialty Medical

## Partnership. Performance.

- Competitive Full Service Rents
- On site cafeteria
- Attractive medical campus
- Wooded setting
- Attached nursing and assisted living facilities
- Plentiful parking
- Easy access off Lewis Run Rd.
- Proximity to Jefferson Hospital
- Generous Buildout