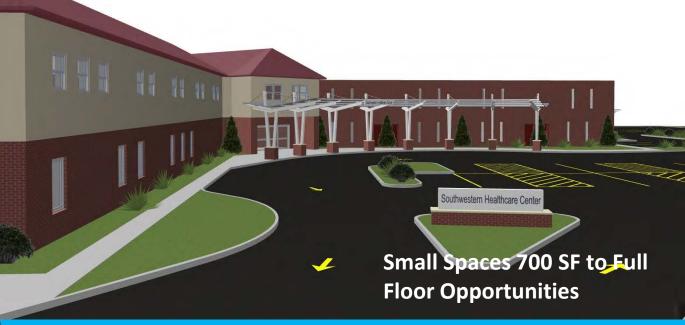

## **AVISON SW HealthCare Center**

(Proposed Exterior)

Lewis Run Rd.
PLEASANT HILLS, PA 15122

General Office, Medical Office, Specialty Medical

## Partnership. Performance.

- Competitive Full Service Rents
- On site cafeteria
- Attractive medical campus
- Wooded setting
- Attached nursing and assisted living facilities
- Plentiful parking
- Easy access off Lewis Run Rd.
- Proximity to Jefferson Hospital
- Generous Buildout