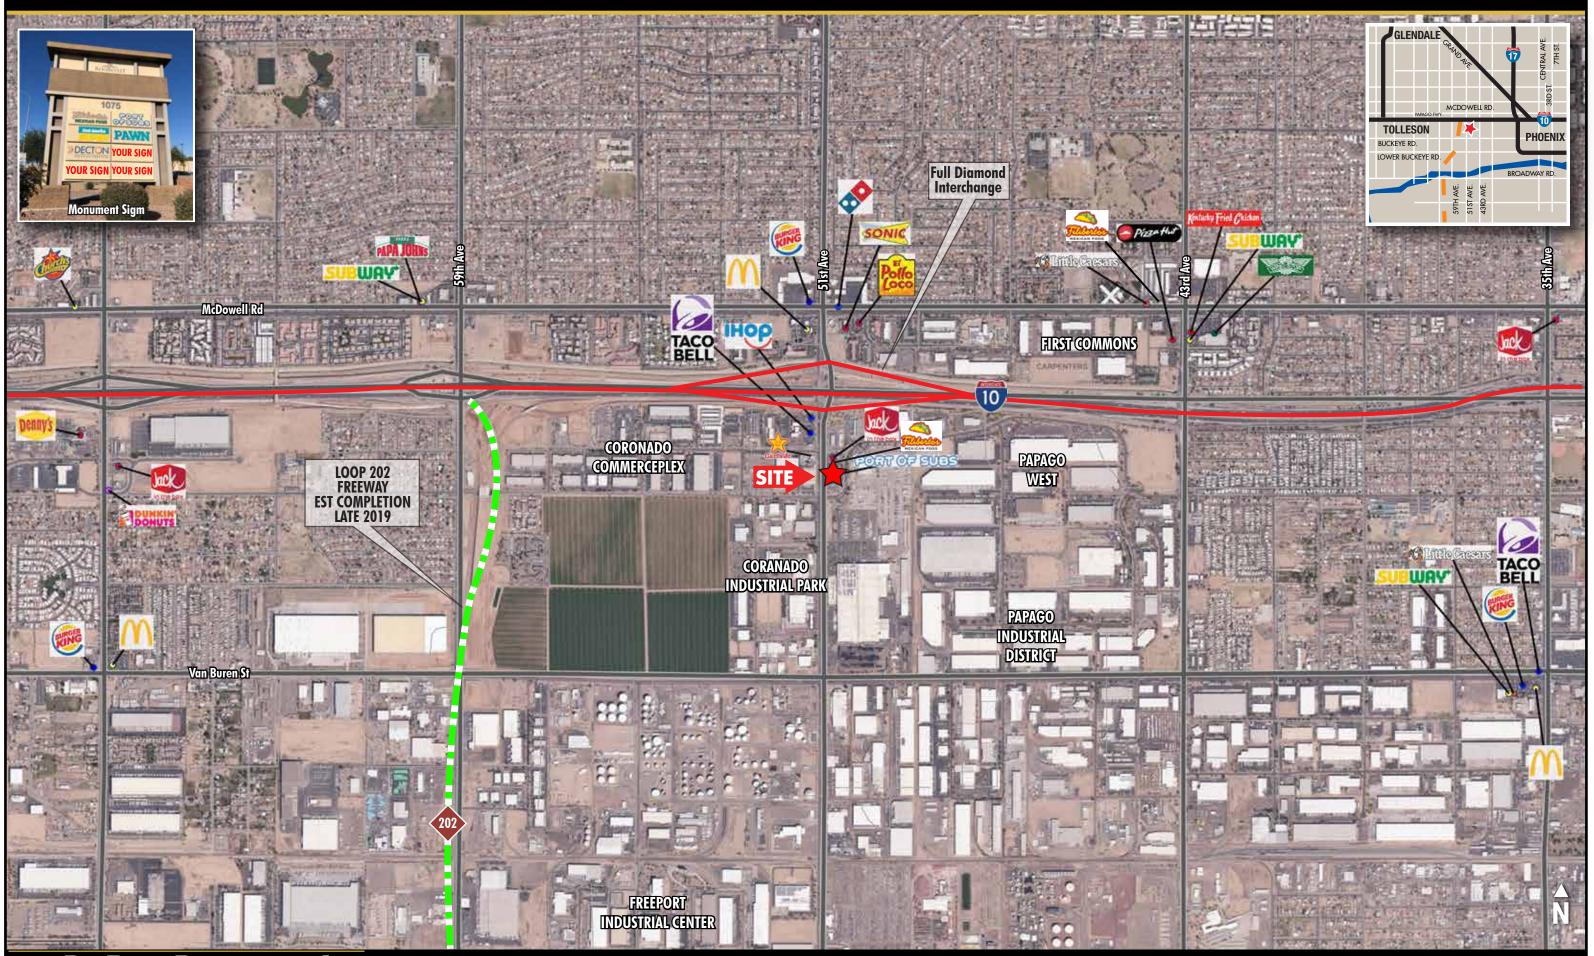

# **PROJECT HIGHLIGHTS**

- Dynamic daytime corridor with over 51,000 employees in3 miles
- Highly visible space excellent for QSR or service retail
- 1 mile east of 202 South Mountain freeway (currently under construction)
- North and South facing monument signage along 51st Ave
- Join: Cashamerica PAWN