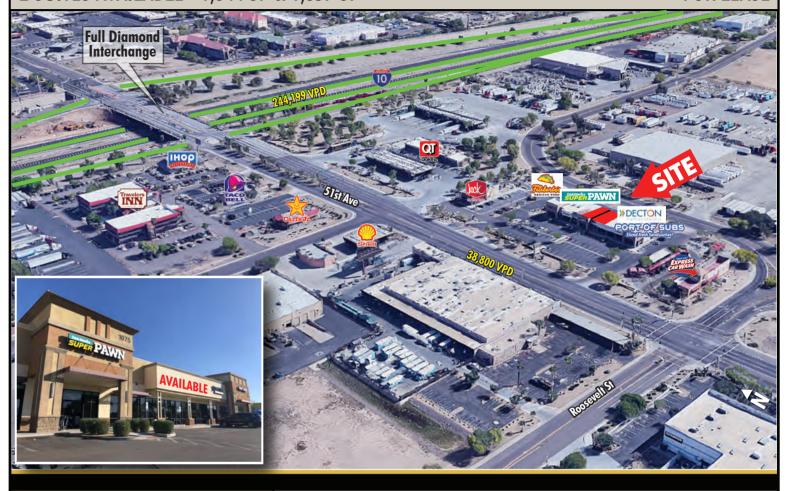

#### TRAFFIC COUNTS (2019 Source: Sites USA)

I-10 244,199 51st Avenue 47,845 **Total Cars Per Day 292,044** 

# **PROJECT HIGHLIGHTS**

- Dynamic daytime corridor with over 51,000 employees in3 miles
- Highly visible space excellent for QSR or service retail
- 1 mile east of 202 South Mountain freeway (currently under construction)
- North and South facing monument signage along 51st Ave
- Join: Cashamerica PAWN