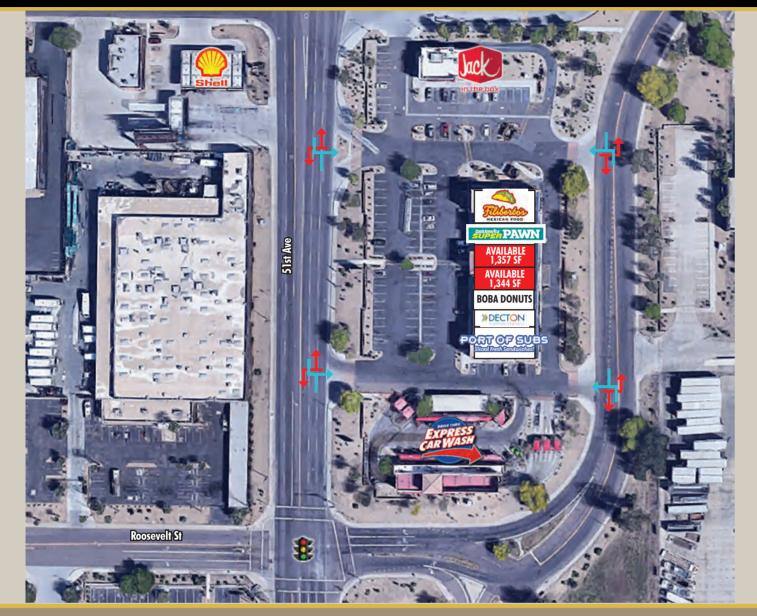

# HIGHLY VISIBLE SHOP SPACE JUST SOUTH OF THE FREEWAY

South of the Southeast Corner of 51st Avenue & I-10 - Phoenix, Arizona

2 SUITES AVAILABLE - 1,344 SF & 1,357 SF

# **PROJECT HIGHLIGHTS**

- Dynamic daytime corridor with over 51,000 employees in3 miles
- Highly visible space excellent for QSR or service retail
- 1 mile east of 202 South Mountain freeway (currently under construction)
- North and South facing monument signage along 51st Ave
- Join: Cashamerica PAWN