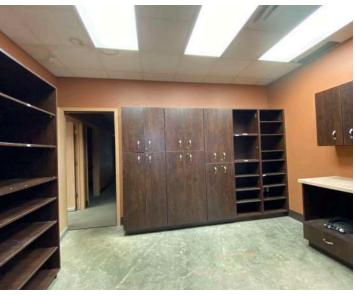

### **SUITE 4 INTERIOR PICTURES**

#### **DESCRIPTION**

- Central location and floor plan provide opportunity for retail and/or office users
- Suite 4 includes a reception area, three offices, three conference rooms, break room, IT/storage room and access to common area restrooms. Now Available
- Suite 3 includes a shared vestibule, reception and waiting area, five offices, large open area and access to common area restrooms. Available: January 1, 2021
- Approximately 61 on site parking spaces
- Zoned C-4 Commercial
- Building and pylon sign opportunities
- Co-Tenants include Prairie Ridge Chiropractic & Rehab, Wayne & Mary's Nutrition Center, Genesis Hairstyling, and Skin Deep Face & Body Spa
- Contact Broker for additional information