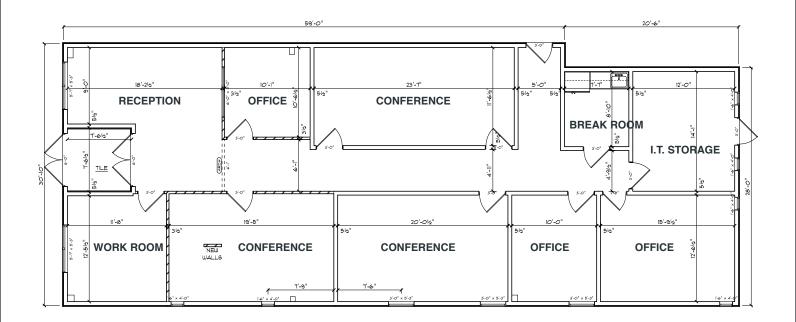

#### **SUITE 4 FLOOR PLAN**

Concept only; Subject to change

#### **DESCRIPTION**

- Central location and floor plan provide opportunity for retail and/or office users
- Suite 4 includes a reception area, three offices, three conference rooms, break room, IT/storage room and access to common area restrooms. Now Available
- Suite 3 includes a shared vestibule, reception and waiting area, five offices, large open area and access to common area restrooms. Available: January 1, 2021
- Approximately 61 on site parking spaces
- Zoned C-4 Commercial
- Building and pylon sign opportunities
- Co-Tenants include Prairie Ridge Chiropractic & Rehab, Wayne & Mary's Nutrition Center, Genesis Hairstyling, and Skin Deep Face & Body Spa
- Contact Broker for additional information