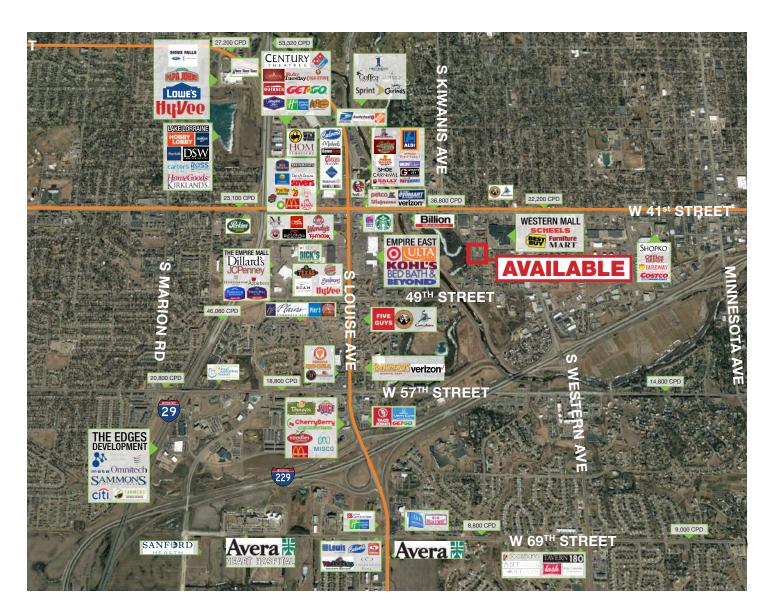

#### LOCATION

Positioned just off of 41st Street and in close proximity to the Western Mall, numerous dining and shopping opportunities, and less than one mile to an I-229 interchange.

#### **EXTERIOR PICTURES**

RAQUEL BLOUNT, SIOR **728-9092** raquel@lloydcompanies.com

**AREA MAP**