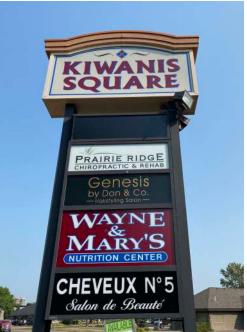

#### **DESCRIPTION**

- Central location and floor plan provide opportunity for retail and/or office users
- Suite 4 includes a reception area, three offices, three conference rooms, break room, IT/storage room and access to common area restrooms. Now Available
- Suite 3 includes a shared vestibule, reception and waiting area, five offices, large open area and access to common area restrooms. Available: January 1, 2021
- Approximately 61 on site parking spaces
- Zoned C-4 Commercial
- Building and pylon sign opportunities
- Co-Tenants include Prairie Ridge Chiropractic & Rehab, Wayne & Mary's Nutrition Center, Genesis Hairstyling, and Skin Deep Face & Body Spa
- Contact Broker for additional information

#### **EXTERIOR PICTURES**

RAQUEL BLOUNT, SIOR **728-9092** raquel@lloydcompanies.com

**AREA MAP**