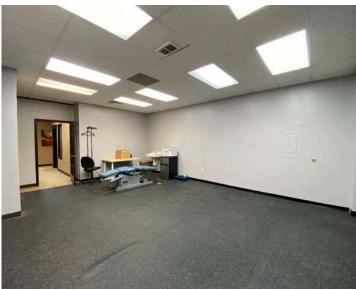

es a reception area, three offices, three conference rooms, break room, IT/storage room and access to common area restrooms. Now Available
- Suite 3 includes a shared vestibule, reception and waiting area, five offices, large open area and access to common area restrooms. Available: January 1, 2021
- Approximately 61 on site parking spaces
- Zoned C-4 Commercial
- Building and pylon sign opportunities
- Co-Tenants include Prairie Ridge Chiropractic & Rehab, Wayne & Mary's Nutrition Center, Genesis Hairstyling, and Skin Deep Face & Body Spa
- Contact Broker for additional information

Find out more at lloydcompanies.com

**RAQUEL BLOUNT, SIOR** 

raquel@lloydcompanies.com











### **SUITE 4 INTERIOR PICTURES**





#### **SUITE 4 FLOOR PLAN**

Concept only; Subject to change











#### **SUITE 3 INTERIOR PICTURES**





#### **SUITE 3 FLOOR PLAN**







#### **EXTERIOR PICTURES**





RAQUEL BLOUNT, SIOR **728-9092** raquel@lloydcompanies.com

**AREA MAP**