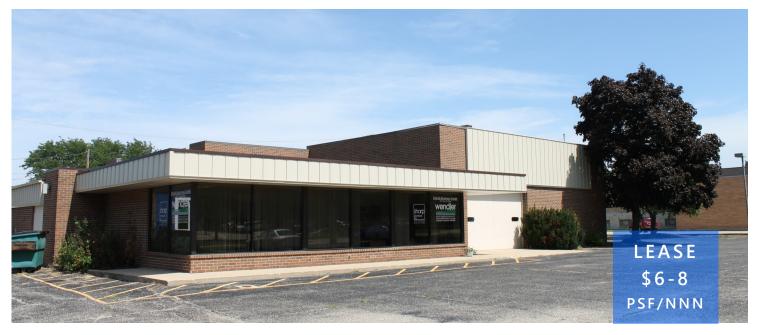

## 421 Grove St - DeKalb, IL

Leaseable Office Space can be Divided

Denise Weinmann, CCIM, SIOR dweinmann@rvgcommercial.com 815-739-9382 Cell / 815-754-4000 Off Mark Sawyer, Broker msawyer@rvgcommercial.com 815-757-1650 Cell / 815-754-4000 Off

## **Property Features**

8,196 Sq Ft Office/Warehouse on 1.24 Acres

Office is 2,500 Sq Ft & Warehouse is 5,600 Sq Ft

Numerous Private Offices, a Conference Room, and Open Pul - Pen Windowed Area

Warehouse has 16 'Ceilings to the Bottom of the Trusses, Trench Drains, & 2 Overhead Doors (16Wx16H & 16Wx12H)

Property Can be Subdivided - Lease or Purchase

Located in ENTERPRIZE ZONE, http://enterprisezonesillinois.com

Denise Weinmann, CCIM, SIOR dweinmann@rvgcommercial.com 815-739-9382 Cell / 815-754-4000 Off Mark Sawyer, Broker msawyer@rvgcommercial.com 815-757-1650 Cell / 815-754-4000 Off