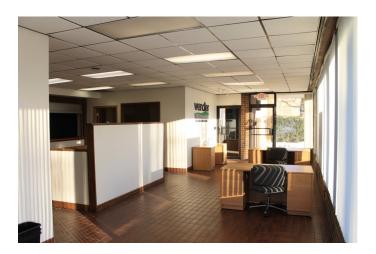

## **INTERIOR PICTURES**

421 Grove Street DeKalb, IL 60115

8,196 sq ft office/whse on 1.24 acres located in DeKalb's CBD. (Former Auto Service Dept.)
2500 sq ft office & 5600 sq ft whse. Whse has
16' ceilings to the trusses, trench drains, & two
overhead doors (Each 16' W w/ 1 @ 12" H & 1 @
16' H). Property could be subdivided. NFR letter is pending. ADT 8,200 CBD, Low mainte nance building, great exposure on Rt 23! Po tential to develop Rt 23 Lots.