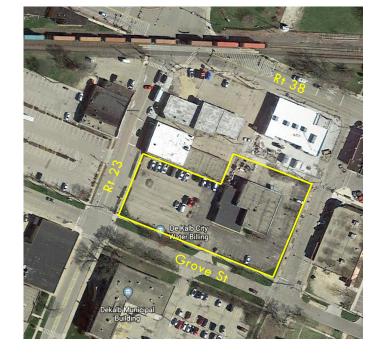

## **LOCATION**

421 Grove Steet DeKalb, IL 60115

Located in Central Business Dist, center of town. Adjacent to City Hall and Post Office. Large parking lot to west could be developed.

Building features large off street parking area.