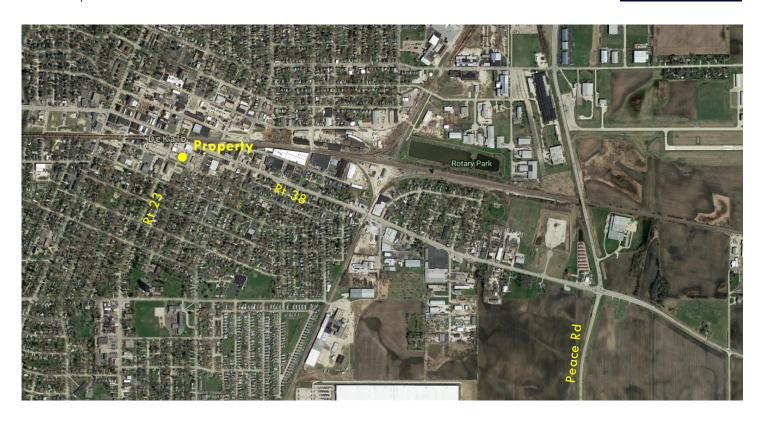

## **LOCATION**

421 Grove Steet DeKalb, IL 60115

Located in Central Business Dist, center of town. Adjacent to City Hall and Post Office. Large parking lot to west could be developed.

Building features large off street parking area.