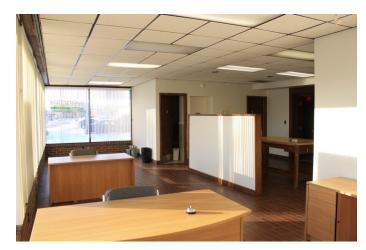

## **INTERIOR PICTURES**

421 Grove Street DeKalb, IL 60115

8,196 sq ft office/whse on 1.24 acres located in DeKalb's CBD. (Former Auto Service Dept.)
2500 sq ft office & 5600 sq ft whse. Whse has
16' ceilings to the trusses, trench drains, & two
overhead doors (Each 16' W w/ 1 @ 12" H & 1 @
16' H). Property could be subdivided. NFR letter is pending. ADT 8,200 CBD, Low mainte nance building, great exposure on Rt 23! Po tential to develop Rt 23 Lots.