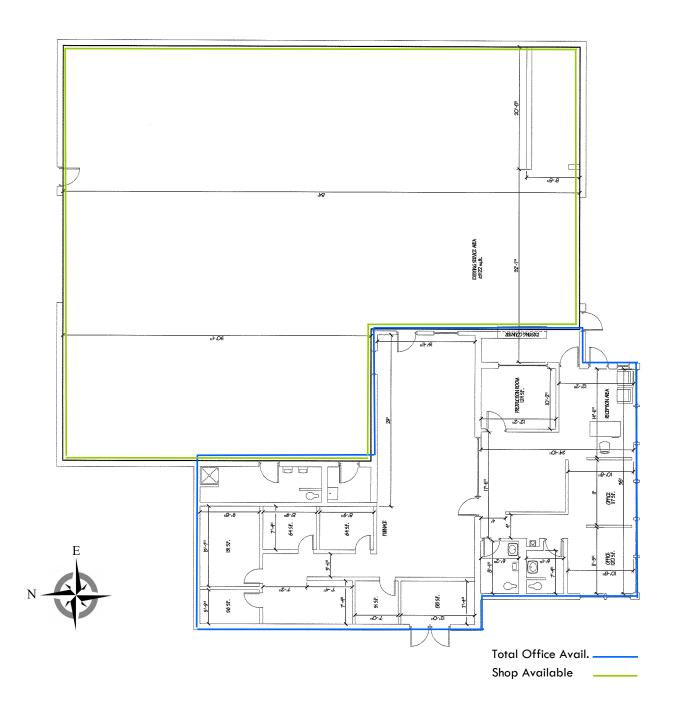

## **Property Features**

8,196 Sq Ft Office/Warehouse on 1.24 Acres

Office is 2,500 Sq Ft & Warehouse is 5,600 Sq Ft

Numerous Private Offices, a Conference Room, and Open Pul - Pen Windowed Area

Warehouse has 16 'Ceilings to the Bottom of the Trusses, Trench Drains, & 2 Overhead Doors (16Wx16H & 16Wx12H)

Property Can be Subdivided - Lease or Purchase

Located in ENTERPRIZE ZONE, http://enterprisezonesillinois.com

Denise Weinmann, CCIM, SIOR dweinmann@rvgcommercial.com 815-739-9382 Cell / 815-754-4000 Off Mark Sawyer, Broker msawyer@rvgcommercial.com 815-757-1650 Cell / 815-754-4000 Off

## 421 Grove St - DeKalb, IL

Leaseable Office Space can be Divided

Denise Weinmann, CCIM, SIOR dweinmann@rvgcommercial.com 815-739-9382 Cell / 815-754-4000 Off Mark Sawyer, Broker msawyer@rvgcommercial.com 815-757-1650 Cell / 815-754-4000 Off