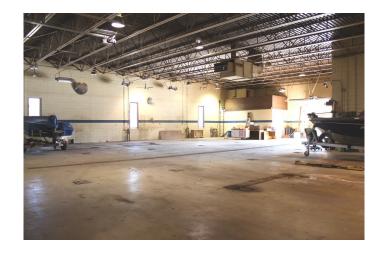

## **INTERIOR PICTURES**

421 Grove Street DeKalb, IL 60115

8,196 sq ft office/whse on 1.24 acres located in DeKalb's CBD. (Former Auto Service Dept.)
2500 sq ft office & 5600 sq ft whse. Whse has
16' ceilings to the trusses, trench drains, & two
overhead doors (Each 16' W w/ 1 @ 12" H & 1 @
16' H). Property could be subdivided. NFR letter is pending. ADT 8,200 CBD, Low mainte nance building, great exposure on Rt 23! Po tential to develop Rt 23 Lots.

## **Property Features**

8,196 Sq Ft Office/Warehouse on 1.24 Acres

Office is 2,500 Sq Ft & Warehouse is 5,600 Sq Ft

Numerous Private Offices, a Conference Room, and Open Pul - Pen Windowed Area

Warehouse has 16 'Ceilings to the Bottom of the Trusses, Trench Drains, & 2 Overhead Doors (16Wx16H & 16Wx12H)