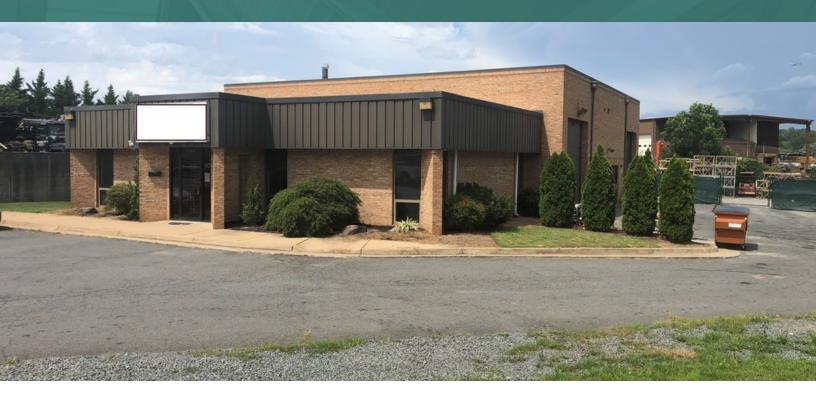

### **FOR SALE**

### OFFICE/WAREHOUSE WITH YARD

9204 VENTURE CT. MANASSAS PARK, VA 20111

**SALE PRICE** \$1,599,000

#### **PROPERTY OVERVIEW**

Heavy industrial building with yard for sale. Approximately 5,100 SF building features 1,500 SF of office and 3,600 SF of warehouse space with two drive-in doors on 1.79 acre lot. Zoned I-1 Industrial which allows for many uses including contractor's shop & storage yard, building materials sales yard, warehouse establishment, research & development, and more!