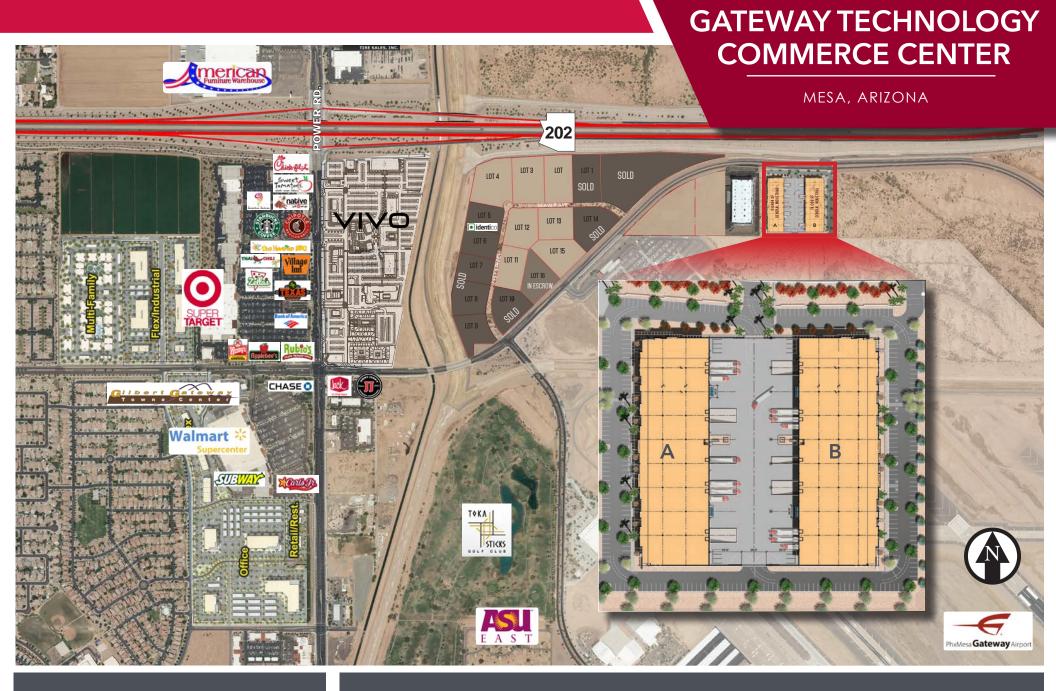

ZONED LI, CITY OF MESA

50,000 VEHICLES PER DAY ON LOOP 202

NEXT TO PHX/MESA GATEWAY AIRPORT

LOOP 202 VISIBII ITY

### **PROJECT OVERVIEW:**

- 138,914 SF General Industrial Product
  - Building A: ±64,884 SF
  - Building B: ±74,030 SF
- 6,728 SF 9,834 SF Bay Sizes
- Truckwell & Grade Level Loading in Each Suite
- 24'-28' Clear Height
- Loop 202 Visibility
- 50,000 Vehicles Per Day on Loop 202 Freeway
- 180' Fenced Truck Court
- 2.10/1,000 Parking
- Fully Sprinklered
- Direct Access to Phoenix Gateway Airport
- Abundant Amenities within 1 Mile
- Zoned LI, City of Mesa
- Spec Suites Available
- 3,000 Amps (277/480V) Expandable