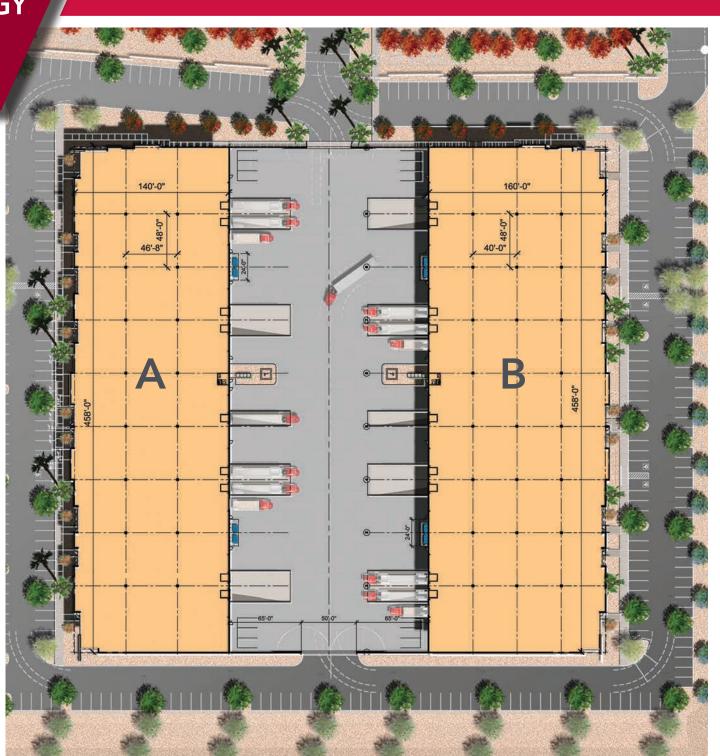

### **PROJECT OVERVIEW:**

- 138,914 SF General Industrial Product
  - Building A: ±64,884 SF
  - Building B: ±74,030 SF
- 6,728 SF 9,834 SF Bay Sizes
- Truckwell & Grade Level Loading in Each Suite
- 24'-28' Clear Height
- Loop 202 Visibility
- 50,000 Vehicles Per Day on Loop 202 Freeway
- 180' Fenced Truck Court
- 2.10/1,000 Parking
- Fully Sprinklered
- Direct Access to Phoenix Gateway Airport
- Abundant Amenities within 1 Mile
- Zoned LI, City of Mesa
- Spec Suites Available
- 3,000 Amps (277/480V) Expandable