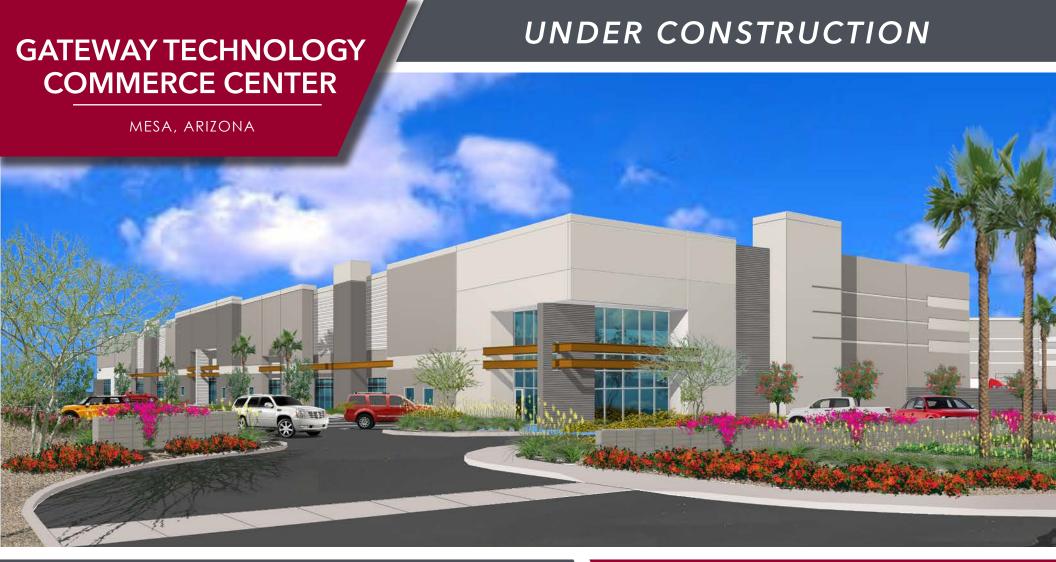

**COMPLETION AUGUST 2019** 

**GATEWAY TECHNOLOGY COMMERCE CENTER** 

**AVAILABLE FOR LEASE | COMPLETION AUGUST 2019** 

MESA, ARIZONA

### **PROJECT OVERVIEW:**

- 138,914 SF General Industrial Product
  - Building A: ±64,884 SF
  - Building B: ±74,030 SF
- 6,728 SF 9,834 SF Bay Sizes
- Truckwell & Grade Level Loading in Each Suite
- 24'-28' Clear Height
- Loop 202 Visibility
- 50,000 Vehicles Per Day on Loop 202 Freeway
- 180' Fenced Truck Court
- 2.10/1,000 Parking
- Fully Sprinklered
- Direct Access to Phoenix Gateway Airport
- Abundant Amenities within 1 Mile
- Zoned LI, City of Mesa
- Spec Suites Available
- 3,000 Amps (277/480V) Expandable