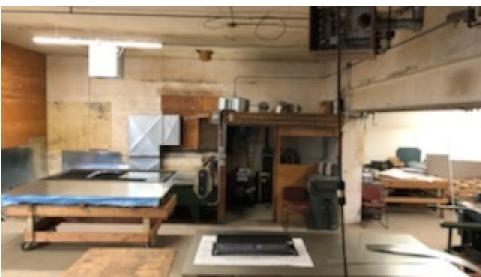

#### PROPERTY DESCRIPTION

±10,600 Sq. Ft. Industrial Manufacturing Building on 0.35 Acres

#### **PROPERTY HIGHLIGHTS**

- ±10,600 Sq. Ft. Total Building
- ±4,300 Sq. Ft. Office (Partial Second Floor)
- ±6,000 Sq. Ft. Fabrication Shop
- Three (3) 10' x 10' Overhead Doors
- Three Phase / 800 Amp Electricity
- Gas Powered Heating Units
- Access Via Route 287 at Exit 55