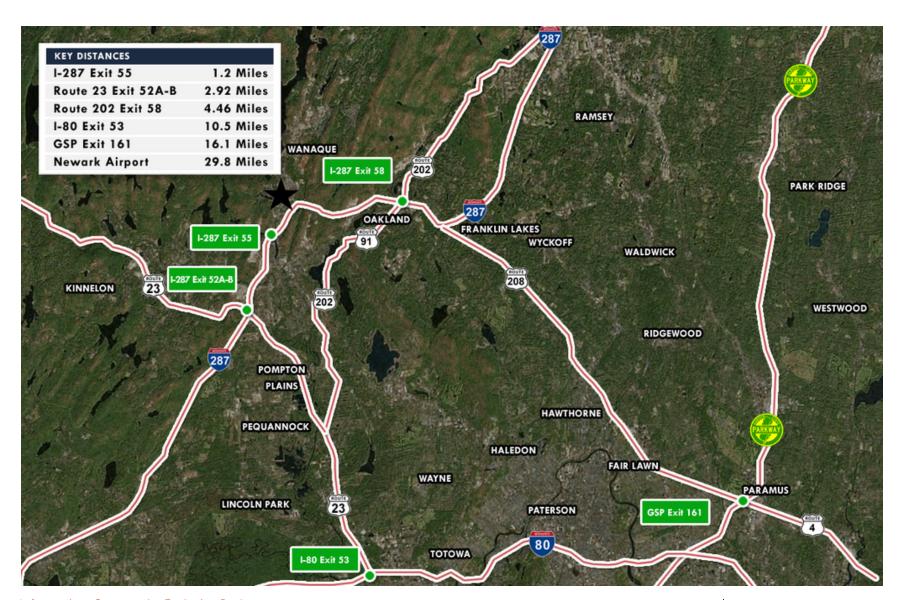

#### **PROPERTY HIGHLIGHTS**

- ±10,600 Sq. Ft. Total Building
- ±4,300 Sq. Ft. Office (Partial Second Floor)
- ±6,000 Sq. Ft. Fabrication Shop
- Three (3) 10' x 10' Overhead Doors
- Three Phase / 800 Amp Electricity
- Gas Powered Heating Units
- Access Via Route 287 at Exit 55