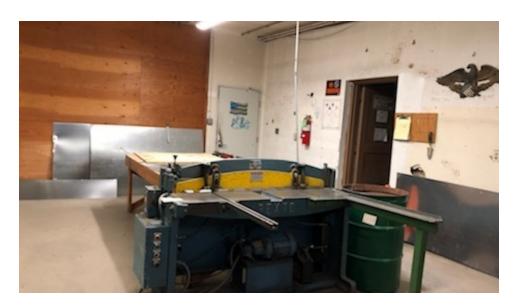

#### **PROPERTY HIGHLIGHTS**

- ±10,600 Sq. Ft. Total Building
- ±4,300 Sq. Ft. Office (Partial Second Floor)
- ±6,000 Sq. Ft. Fabrication Shop
- Three (3) 10' x 10' Overhead Doors
- Three Phase / 800 Amp Electricity
- Gas Powered Heating Units
- Access Via Route 287 at Exit 55