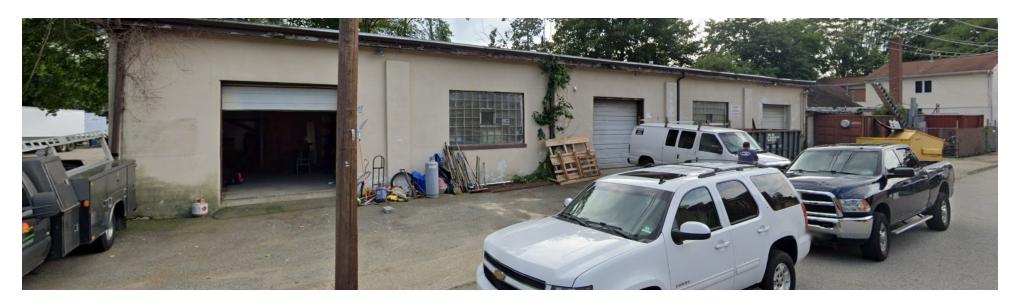

#### ±10,600 SF INDUSTRIAL MANUFACTURING BUILDING ON 0.35 ACRES

94 4th Avenue, Haskell (Wanaque) NJ, Haskell, NJ 07420

For More Information, Contact the Exclusive Brokers

JASON M. CRIMMINS, CCIM, SIOR | President | jmcrimmins@blauberg.com | 973.379.6644 x122

#### PROPERTY DESCRIPTION

±10,600 Sq. Ft. Industrial Manufacturing Building on 0.35 Acres

#### **PROPERTY HIGHLIGHTS**

- ±10,600 Sq. Ft. Total Building
- ±4,300 Sq. Ft. Office (Partial Second Floor)
- ±6,000 Sq. Ft. Fabrication Shop
- Three (3) 10' x 10' Overhead Doors
- Three Phase / 800 Amp Electricity
- Gas Powered Heating Units
- Access Via Route 287 at Exit 55