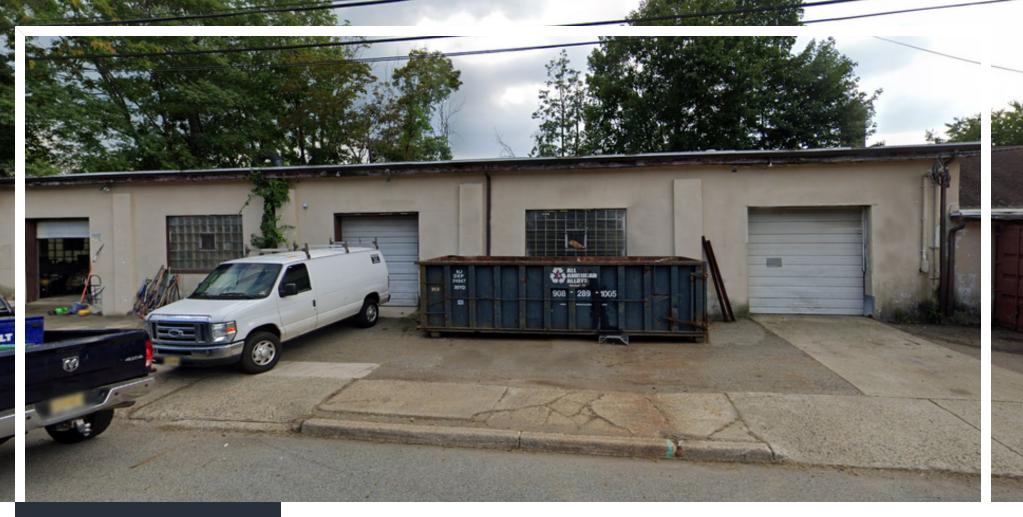

#### ±10,600 SF INDUSTRIAL MANUFACTURING BUILDING ON 0.35 ACRES

94 4th Avenue, Haskell (Wanaque) NJ, Haskell, NJ 07420

For More Information, Contact the Exclusive Brokers

JASON M. CRIMMINS, CCIM, SIOR | President | jmcrimmins@blauberg.com | 973.379.6644 x122

#### PROPERTY DESCRIPTION

±10,600 Sq. Ft. Industrial Manufacturing Building on 0.35 Acres

#### **PROPERTY HIGHLIGHTS**

- ±10,600 Sq. Ft. Total Building
- ±4,300 Sq. Ft. Office (Partial Second Floor)
- ±6,000 Sq. Ft. Fabrication Shop
- Three (3) 10' x 10' Overhead Doors
- Three Phase / 800 Amp Electricity
- Gas Powered Heating Units
- Access Via Route 287 at Exit 55