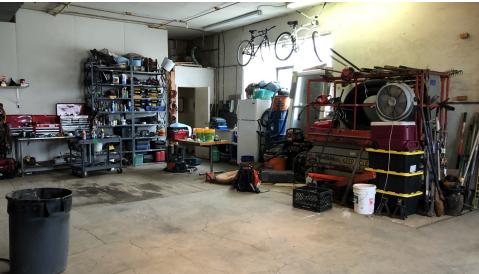

#### **PROPERTY HIGHLIGHTS**

- ±10,600 Sq. Ft. Total Building
- ±4,300 Sq. Ft. Office (Partial Second Floor)
- ±6,000 Sq. Ft. Fabrication Shop
- Three (3) 10' x 10' Overhead Doors
- Three Phase / 800 Amp Electricity
- Gas Powered Heating Units
- Access Via Route 287 at Exit 55