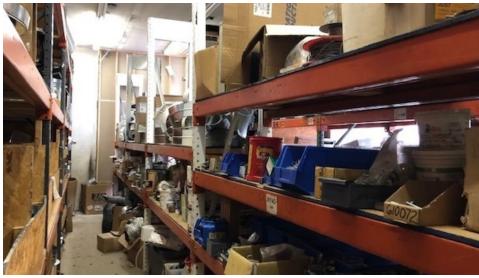

#### PROPERTY DESCRIPTION

±10,600 Sq. Ft. Industrial Manufacturing Building on 0.35 Acres

#### **PROPERTY HIGHLIGHTS**

- ±10,600 Sq. Ft. Total Building
- ±4,300 Sq. Ft. Office (Partial Second Floor)
- ±6,000 Sq. Ft. Fabrication Shop
- Three (3) 10' x 10' Overhead Doors
- Three Phase / 800 Amp Electricity
- Gas Powered Heating Units
- Access Via Route 287 at Exit 55