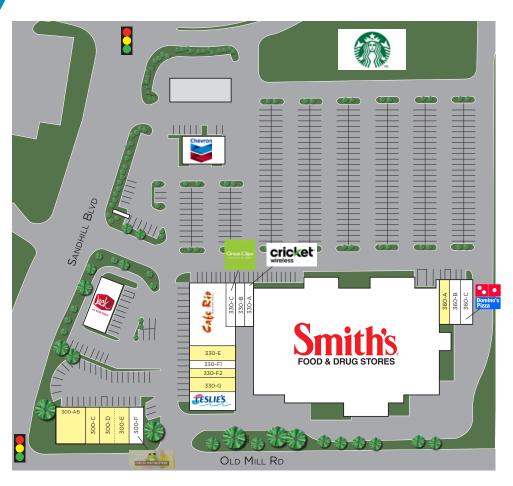

330 N Sandhill Blvd / Mesquite, NV 89027

## For Lease

Contiguous 6,065 sq ft

| SUITE   | TENANT                              | SF     |
|---------|-------------------------------------|--------|
| 300-AB  | AVAILABLE                           | 2,200  |
| 300-C   | AVAILABLE                           | 1,311  |
| 300-D   | AVAILABLE                           | -1,387 |
| 300-E   | AVAILABLE                           | 1,167  |
| 300-F   | Dixie Nutrition                     | 1,167  |
| 330-A   | Cricket Wireless                    | 1,200  |
| 330-B   | Chrome Nails                        | 1,280  |
| 330-C   | Great Clips                         | 1,200  |
| 330-D   | Café Rio                            | 3,556  |
| 330-E   | AVAILABLE                           | 1,254  |
| 330-F1  | Adv Hearing & Balancing Specialists | 945    |
| 330-F2  | AVAILABLE                           | 945    |
| 330-G   | AVAILABLE                           | 1,167  |
| 330-H/I | Leslie's Pool                       | 2,520  |
| 360-A   | AVAILABLE                           | 1,200  |
| 360-B   | Shak's Smoke Shop                   | 1,200  |
| 360-C   | Domino's                            | 1,200  |