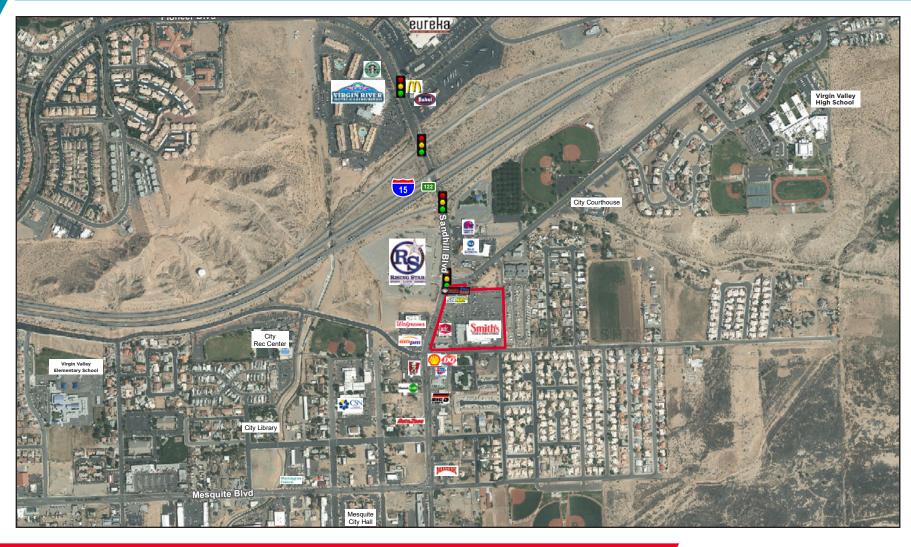

330 N Sandhill Blvd / Mesquite, NV 89027

## For Lease

Cushman & Wakefield Copyright 2015. No warranty or representation, express or implied, is made to the accuracy or completeness of the information contained herein, and same is submitted subject to errors, omissions, change of price, rental or other conditions, withdrawal without notice, and to any special listing conditions imposed by the property owner(s). As applicable, we make no representation as to the condition of the property (or properties) in question.

#### PROPERTY HIGHLIGHTS

- High Volume Smiths Center
- Across from Rising Star Sports Ranch Resort
- Located off Hwy I-15/ Exit 122
- Minutes from 4 hotel/casinos
- Only 1-hour away from Las Vegas, NV
- Co-Tenants Include: Join Smith's Food & Drug, Café Rio, Leslies Pools, Jack in the Box, Domino's Pizza, and Great Clips!