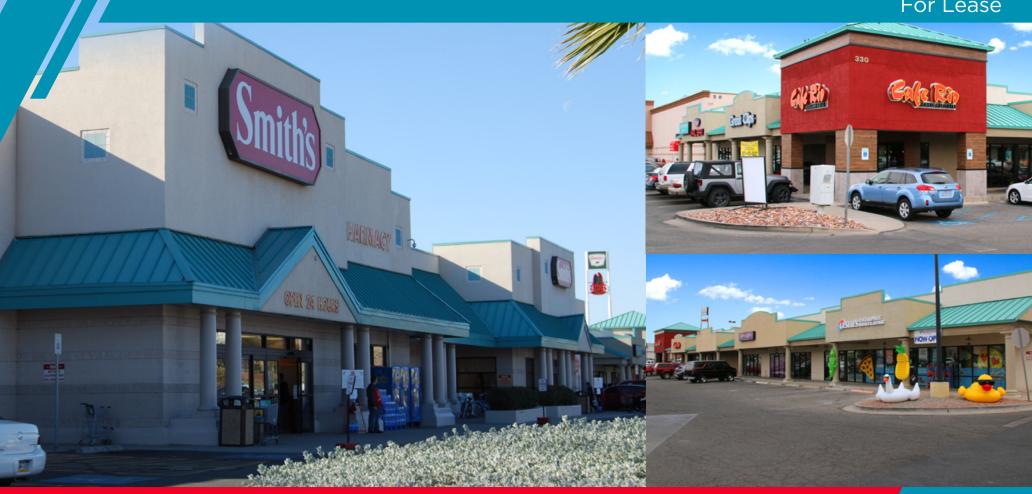

330 N Sandhill Blvd / Mesquite, NV 89027

DAN HUBBARD / dan.hubbard@cushwake.com / +1 702 688 6934

WE ARE THE CENTER **OF RETAIL** 

330 N Sandhill Blvd / Mesquite, NV 89027

For Lease

#### PROPERTY HIGHLIGHTS

- High Volume Smiths Center
- Across from Rising Star Sports Ranch Resort
- Located off Hwy I-15/ Exit 122
- Minutes from 4 hotel/casinos
- Only 1-hour away from Las Vegas, NV
- Co-Tenants Include: Join Smith's Food & Drug, Café Rio, Leslies Pools, Jack in the Box, Domino's Pizza, and Great Clips!