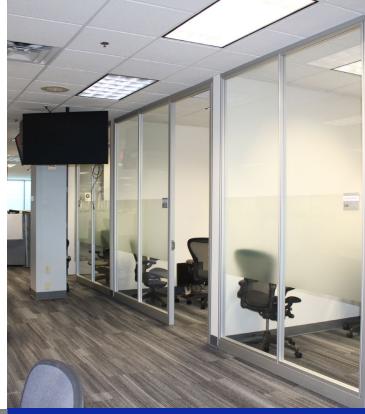

## Plug and Play

Fully built out with everything you need to run a successful call center operation:

- Cubes and like new ergonomic furniture available
- Conference rooms
- Meeting rooms
- Private offices
- Lounge/Break areas

#### Configuration

Small - Large Blocks of Space

Cubes: ±158

Offices: 6

Conference Rooms: 8

**Training Rooms: 8** 

Frist Floor Opportunity