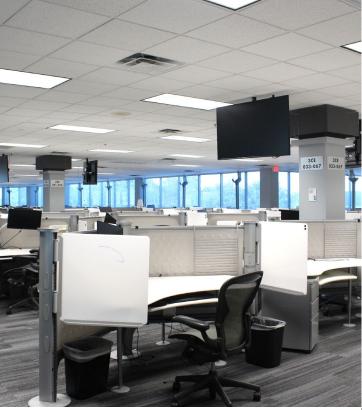

## Plug and Play

Fully built out with everything you need to run a successful call center operation:

- Cubes and like new ergonomic furniture available
- Conference rooms
- Meeting rooms
- Private offices
- Lounge/Break areas

#### Configuration

Square feet: 58,383 - Divisible from small-large blocks of Space

Cubes: ±678

Private Offices/Meeting Rooms: 10

Conference Rooms: 3

Lounge/Break Areas: 3

Third Floor Available Now