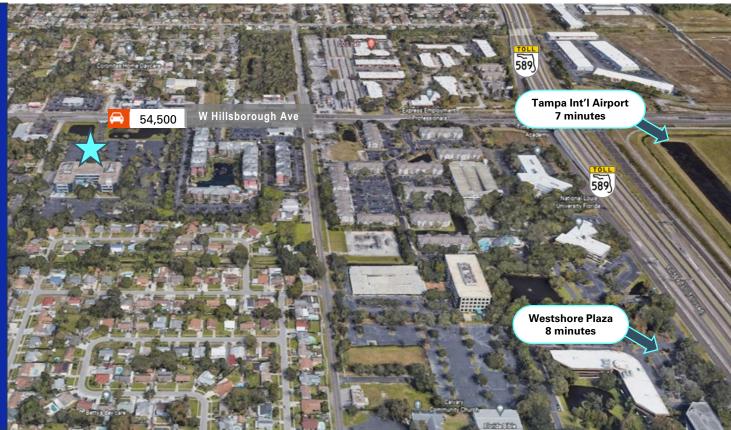

#### Location

This high-tech professional office building is easily accessible, three minutes from FL -589 Veterans Expressway and 7 minutes to Tampa International Airport.

## Signage Opportunity

Monument signage available facing West Hillsborough Avenue with over 54,000 daily traffic count.

For more information or to request a tour, please contact:

Cheri M. O'Neil Principal C: (813) 787-5669 COneil@OCAteam.com