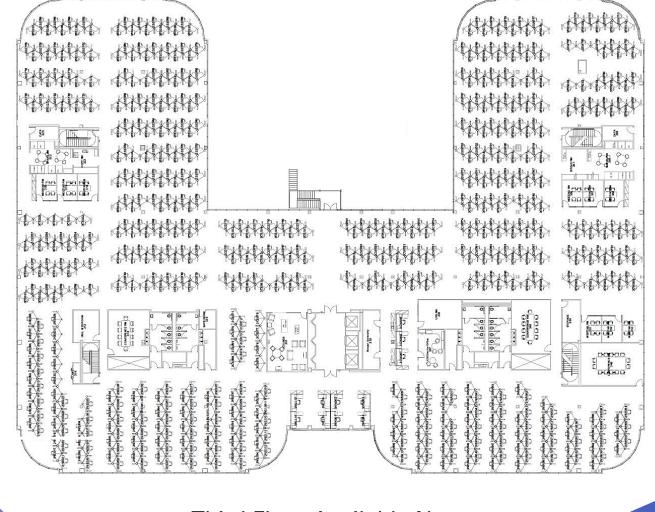

#### Configuration

Square feet: 58,383 - Divisible from small-large blocks of Space

Cubes: ±678

Private Offices/Meeting Rooms: 10

Conference Rooms: 3

Lounge/Break Areas: 3

Third Floor Available Now