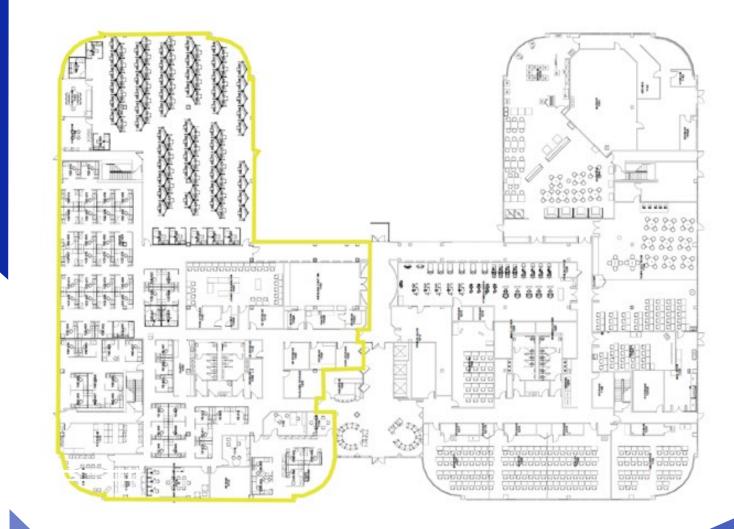

Up to 58,383 RSF Available in a High-Tech Professional Building

#### Configuration

Small - Large Blocks of Space

Cubes: ±158

Offices: 6

Conference Rooms: 8

**Training Rooms: 8** 

Frist Floor Opportunity

#### Configuration

Square feet: 58,383 - Divisible from small-large blocks of Space

Cubes: ±678

Private Offices/Meeting Rooms: 10

Conference Rooms: 3

Lounge/Break Areas: 3

Third Floor Available Now