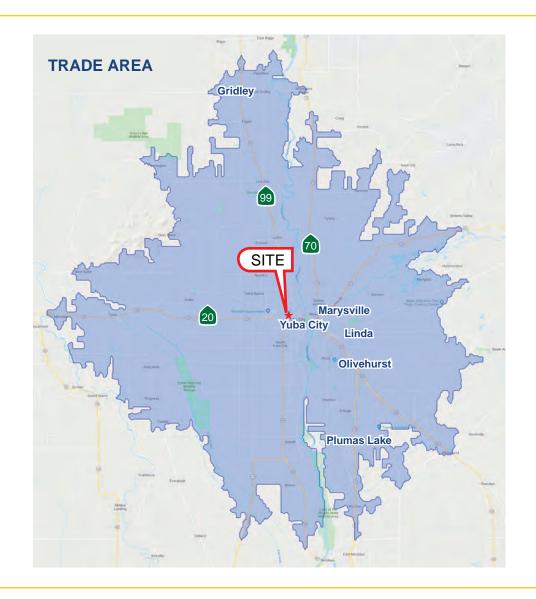

#### YUBA SUTTER MARKETPLACE INFORMATION:

- Yuba Sutter Marketplace is well positioned on the corner of Highway 99 and Colusa Avenue directly serving Yuba City and Marysville CA.
- Ideally situated a significant distance from the nearest enclosed malls: Roseville Galleria 36 miles to the south and Chico Mall 45 miles to the north.
- The Milken Institute awarded Yuba City in the top 10 small metros in national economic ranking.
- Retailers include Ross, Planet Fitness, JCPenney, Sears, American Eagle, Aeropostale, Bath & Body Works, Finishline, Foot Locker, Journeys and more.