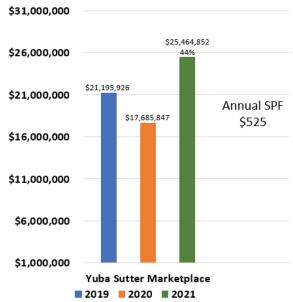

#### YUBA SUTTER MARKETPLACE SALES

The sales throughout Yuba Sutter Marketplace have increased significantly over the past three years. We are excited to report the following strong sales figures:

Yuba Sutter Marketplace 2021 Inline Tenant Sales were very strong at \$525 PSF.

Yuba Sutter Marketplace December 2019, 2020 & 2021 Year to Date Sales Comparison

The above sales for 2020 during the time period the property was closed due to COVID-19 are based on pro forma sales for the same 2019 closed time period.