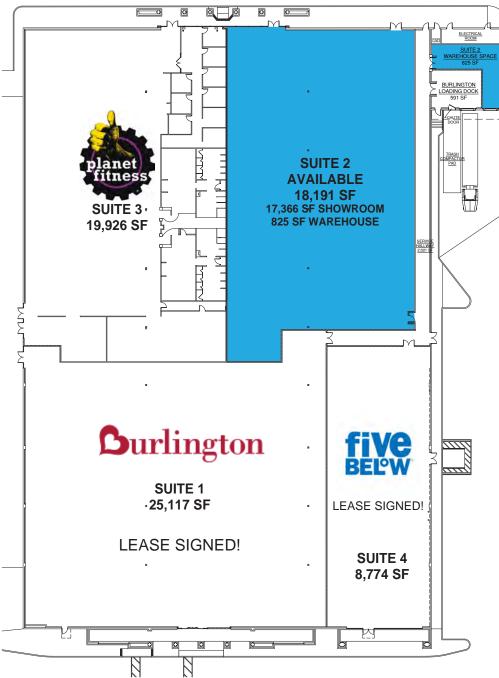

# PLANET FITNESS BUILDING ANCHOR SPACE 8,774 SF - 18,191 SF 905 COLUSA AVE

#### **AVAILABLE SPACE INFORMATION:**

- Planet Fitness Building:
- Junior Anchor spaces available from 8,774 SF 18,191 SF.
- 18,191 SF Suite 2: