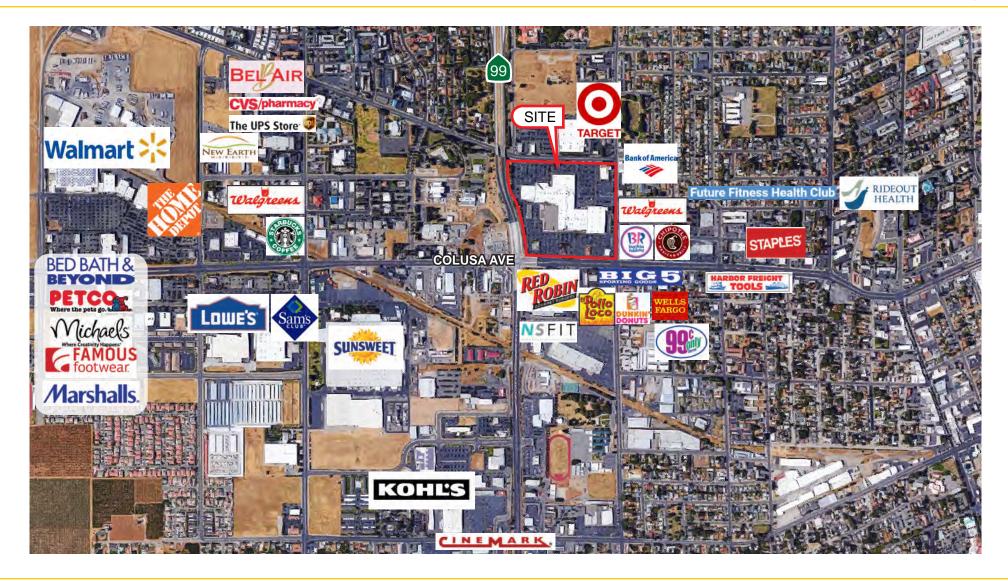

#### YUBA SUTTER MARKETPLACE INFORMATION:

- Yuba Sutter Marketplace is well positioned on the corner of Highway 99 and Colusa Avenue directly serving Yuba City and Marysville CA.
- Ideally situated a significant distance from the nearest enclosed malls: Roseville Galleria 36 miles to the south and Chico Mall 45 miles to the north.
- The Milken Institute awarded Yuba City in the top 10 small metros in national economic ranking.
- Retailers include Ross, Planet Fitness, JCPenney, Sears, American Eagle, Aeropostale, Bath & Body Works, Finishline, Foot Locker, Journeys and more.