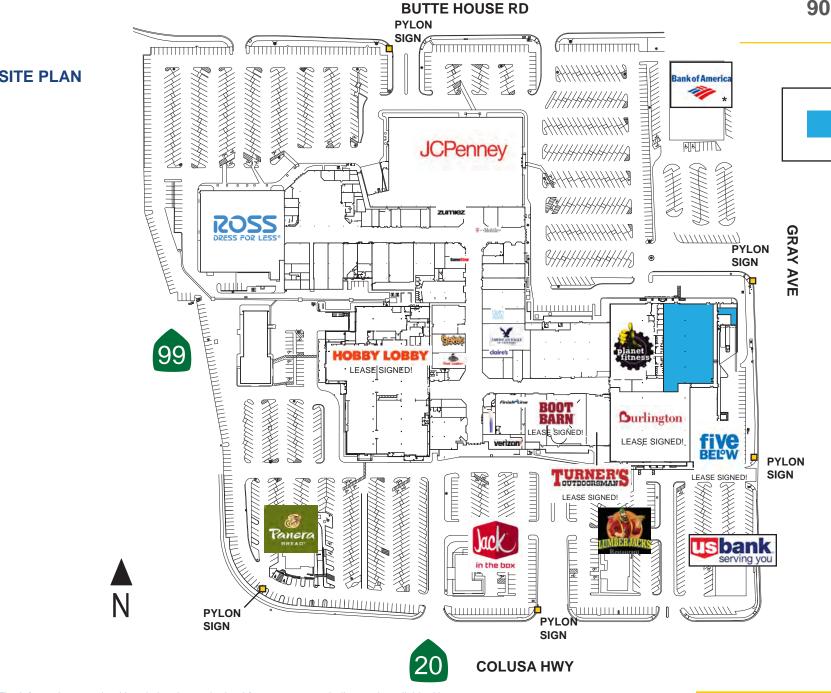

#### YUBA SUTTER MARKETPLACE INFORMATION:

- Yuba Sutter Marketplace is well positioned on the corner of Highway 99 and Colusa Avenue directly serving Yuba City and Marysville CA.
- Ideally situated a significant distance from the nearest enclosed malls: Roseville Galleria 36 miles to the south and Chico Mall 45 miles to the north.
- The Milken Institute awarded Yuba City in the top 10 small metros in national economic ranking.
- Retailers include Ross, Planet Fitness, JCPenney, Sears, American Eagle, Aeropostale, Bath & Body Works, Finishline, Foot Locker, Journeys and more.

#### YUBA SUTTER MARKETPLACE | ANCHOR SPACE 905 COLUSA AVE

YUBA CITY, CA

**AVAILABLE** 

**SITE PLAN** 

The information contained herein has been obtained from sources we believe to be reliable. However, we cannot guarantee, warrant or represent its accuracy and all information is subject to error, change or withdrawal. An interested party and their advisors should conduct an independent investigation of the property to determine to your satisfaction the suitability of the property for your needs.