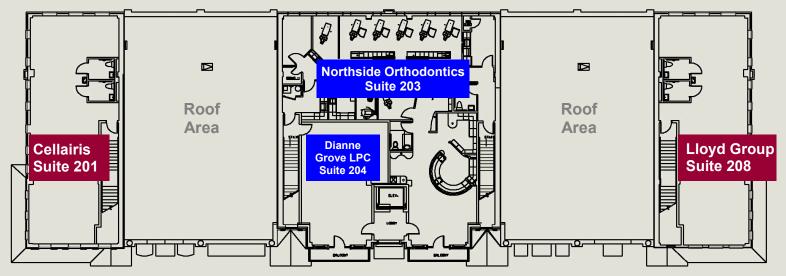

ch tenant also has a panel on a monument sign located at the front corner of the property.

#### **Traffic Counts**

16,980 cars per day north of Subject Property 67,480 cars per day Holcomb Bridge Rd West 35,460 cars per day Holcomb Bridge Rd East

#### **Demographics**

|                  | 1 Mi     | 3 Mi     | 5 Mi      |
|------------------|----------|----------|-----------|
| Population       | 14,347   | 78,827   | 140,763   |
| Median HH Income | \$71,400 | \$94,516 | \$115,660 |

#### **Highlights**

Professional Office, Medical and/or Retail Use Approx 816 RSF available

Parking Garage with Elevator Access

Excellent Access to Holcomb Bridge Road and GA 400



#### EXCLUSIVELY OWNED & OPERATED BY ADAMS & CO. REAL ESTATE, INC. (404) 255-7535



## FIRST FLOOR



### SECOND FLOOR



### HOLCOMB WOODS OFFICE CENTER 1570 OLD ALABAMA ROAD | ROSWELL, GEORGIA | 30076