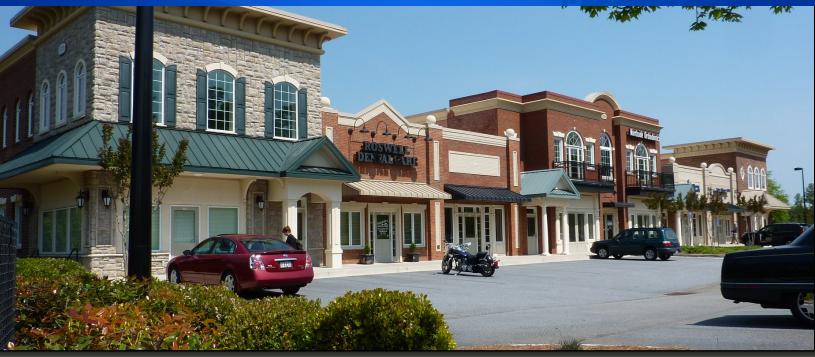

#### **Property Overview**

Holcomb Woods Office Center is a first class 20,000 square foot recently constructed office building, perfect for Medical, Office and/or Retail use. A prime small suite may become available in 2018 - approx. 816sf with a reception area, and large private office. The property offers superb amenities such as garage parking, premium finishes, architectural windows and doors.

Holcomb Woods Office Center is located at a signalized intersection a few hundred yards north of Holcomb Bridge Road along Old Alabama Road within the City of Roswell, two traffic lights east of Georgia 400 off the Holcomb Bridge Road Exit 7. Each tenant enjoys outstanding lighted fascia signage, excellent visibility, and easy access. Each tenant also has a panel on a monument sign located at the front corner of the property.