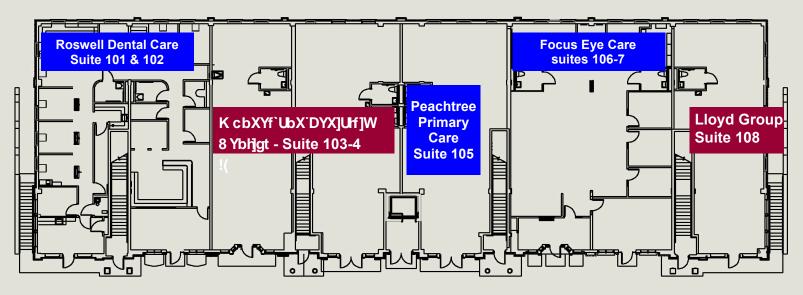

and easy access. Each tenant also has a panel on a monument sign located at the front corner of the property.

#### **Traffic Counts**

16,980 cars per day north of Subject Property 67,480 cars per day Holcomb Bridge Rd West 35,460 cars per day Holcomb Bridge Rd East

#### **Demographics**

|                  | 1 Mi     | 3 Mi     | 5 Mi      |
|------------------|----------|----------|-----------|
| Population       | 14,347   | 78,827   | 140,763   |
| Median HH Income | \$71,400 | \$94,516 | \$115,660 |

#### **Highlights**

Professional Office, Medical and/or Retail Use Approx 816 RSF available

Parking Garage with Elevator Access

Excellent Access to Holcomb Bridge Road and GA 400



#### EXCLUSIVELY OWNED & OPERATED BY ADAMS & CO. REAL ESTATE, INC. (404) 255-7535



## FIRST FLOOR



### SECOND FLOOR



### HOLCOMB WOODS OFFICE CENTER 1570 OLD ALABAMA ROAD | ROSWELL, GEORGIA | 30076