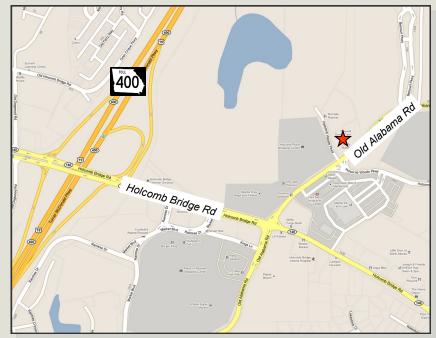

Holcomb Woods Office Center is located at a signalized intersection a few hundred yards north of Holcomb Bridge Road along Old Alabama Road within the City of Roswell, two traffic lights east of Georgia 400 off the Holcomb Bridge Road Exit 7. Each tenant enjoys outstanding lighted fascia signage, excellent visibility, and easy access. Each tenant also has a panel on a monument sign located at the front corner of the property.