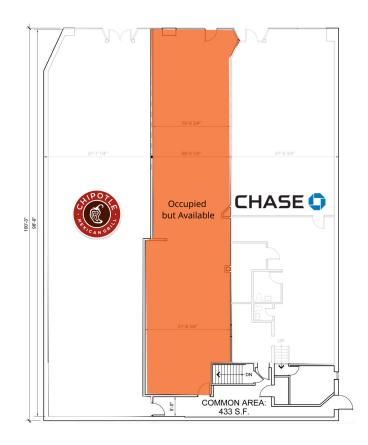

## SITE PLAN

|        |                        | UNAVAILABLE AVAILABLE |
|--------|------------------------|-----------------------|
| SUITE  | TENANT NAME            | SPACE SIZE            |
| 1401-A | Chipotle               | 2,622 SF              |
| 1401-B | Occupied but Available | 1,952 SF              |
| 1403   | Chase Bank             | 2,458 SF              |

## PROPERTY HIGHLIGHTS

- Occupied but Available: 1,952 SF
- 2nd Generation restaurant space
- · 120 parking spaces non-exclusive
- · Co-tenants: Chipotle Mexican Grill & Chase
- GA DOT Traffic Counts: N Decatur Rd 16,130 AADT