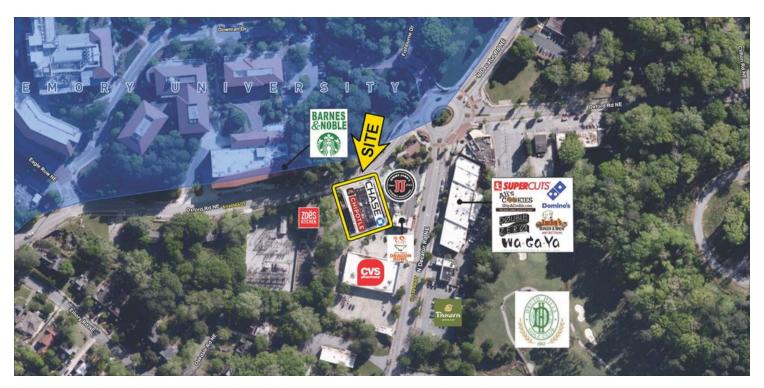

#### LOCATION OVERVIEW

Located across from the main entrance to Emory University

## PROPERTY HIGHLIGHTS

- Occupied but Available: 1,952 SF
- 2nd Generation restaurant space
- · 120 parking spaces non-exclusive
- · Co-tenants: Chipotle Mexican Grill & Chase
- GA DOT Traffic Counts: N Decatur Rd 16,130 AADT