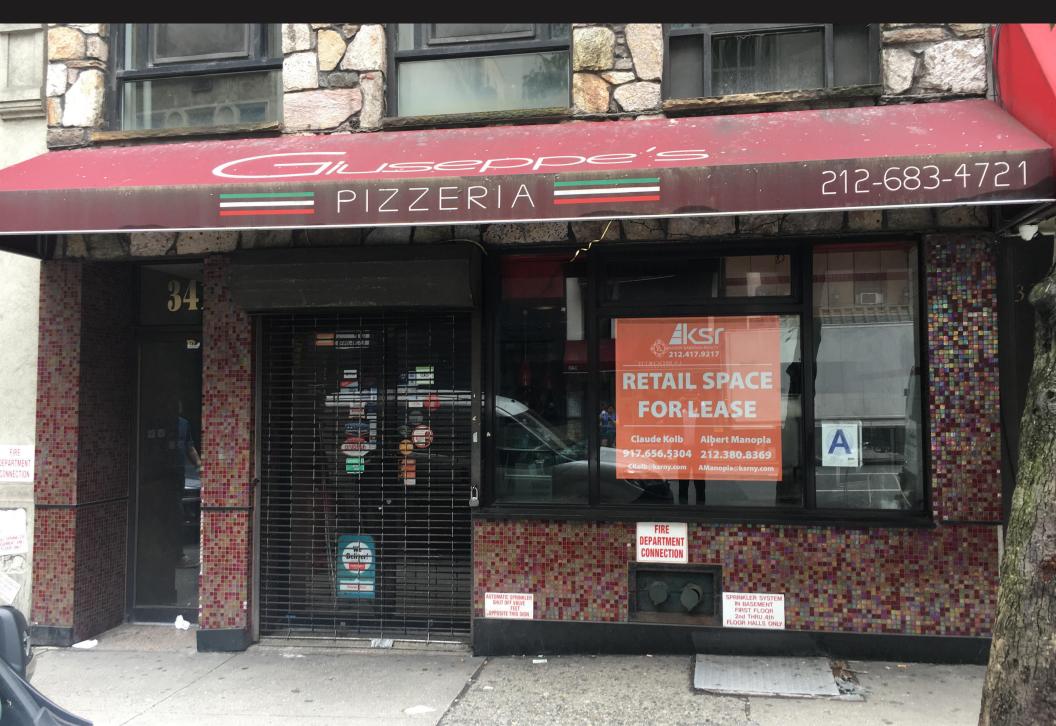

# **341 LEXINGTON AVENUE**

BETWEEN 39TH & 40TH STREETS | MURRAY HILL

## **341 LEXINGTON AVENUE**

BETWEEN 39TH & 40TH STREETS | MURRAY HILL

### SIZE

**Ground Floor** with full basement 1,300 SF

#### **CEILING HEIGHT**

12'

#### **FRONTAGE**

22'

#### **COMMENTS**

- Fully vented restaurant with vent on ground floor and lower level
- · Basement is fully built out kitchen

**KASSIN SABBAGH REALTY** 1385 Broadway 22nd floor New York, NY 10018 (212) 417 - 9217

CONTACT OUR BROKER(S) FOR MORE INFORMATION

**CLAUDE** KOLB

CKolb@ksrny.com

917.656.5304