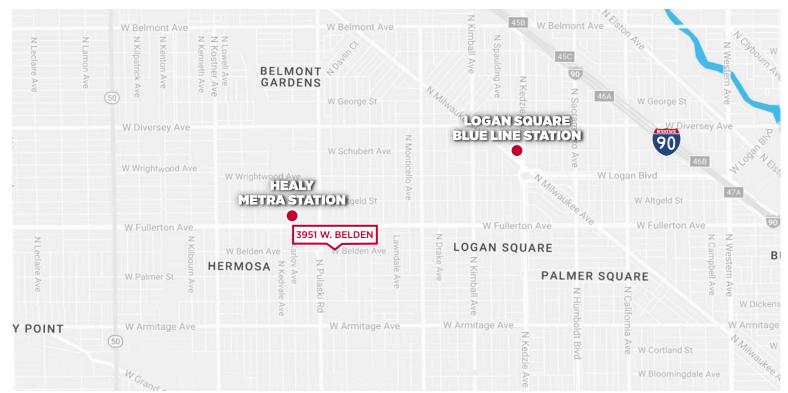

- Ample natural light throughout building
- New energy efficient lighting
- Near public transit:
  - 1000 ft from Healy Metra Station
  - Across the street from #53 CTA Bus Stop

### PROPERTY LOCATION