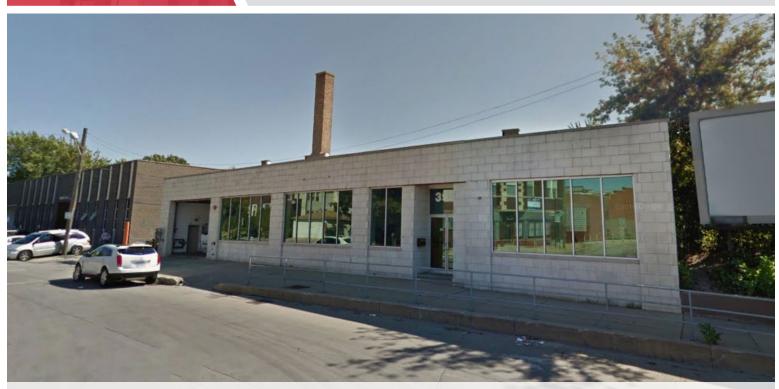

# **FOR SALE or LEASE** 14,506 SF Flex Warehouse on Belden

# 3951 W. Belden Avenue CHICAGO, IL 60647

Streetview from N. Pulaski Rd.

For more information, please contact:

MARK A. NELSON, SIOR

Principal 312 267-1101 Mark@NelsonHill.com

## **PROPERTY SPECIFICATIONS**

| Building Size   | <u>+</u> 14,506 Sq. Ft.                                                                                      |
|-----------------|--------------------------------------------------------------------------------------------------------------|
| Land Size       | <u>+</u> 14,506 Sq. Ft.                                                                                      |
| Office/Showroom | <u>+</u> 1,200 Sq. Ft.                                                                                       |
| Ceiling Height  | 11'-15' Clear                                                                                                |
| Loading         | 1 Exterior Dock, 1 Drive-in-Door                                                                             |
| Zoning          | M1-1                                                                                                         |
| 2016 Taxes      | \$27,929.45 (\$1.93 PSF)                                                                                     |
| Lease Rate      | \$6.50 PSF MG                                                                                                |
| Sale Price      | \$895,000                                                                                                    |
| Comments        | <ul><li>Excellent location near Logan Square neighborhood</li><li>Complete rehab recently finished</li></ul> |