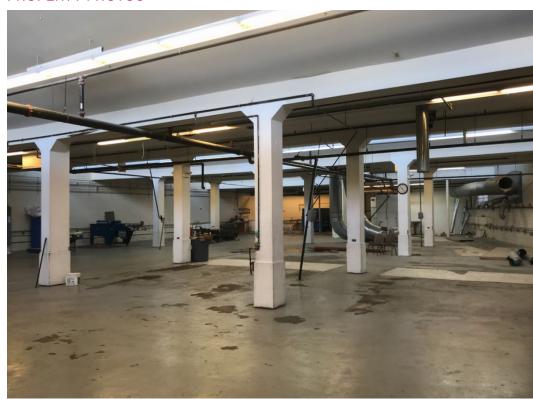

|
| 2016 Taxes      | \$27,929.45 (\$1.93 PSF)                                                                                     |
| Lease Rate      | \$6.50 PSF MG                                                                                                |
| Sale Price      | \$895,000                                                                                                    |
| Comments        | <ul><li>Excellent location near Logan Square neighborhood</li><li>Complete rehab recently finished</li></ul> |

- Ample natural light throughout building
- New energy efficient lighting
- Near public transit:
  - 1000 ft from Healy Metra Station
  - Across the street from #53 CTA Bus Stop



# 3951 W. Belden Avenue CHICAGO, IL 60647

#### **PROPERTY PHOTOS**





### PROPERTY LOCATION