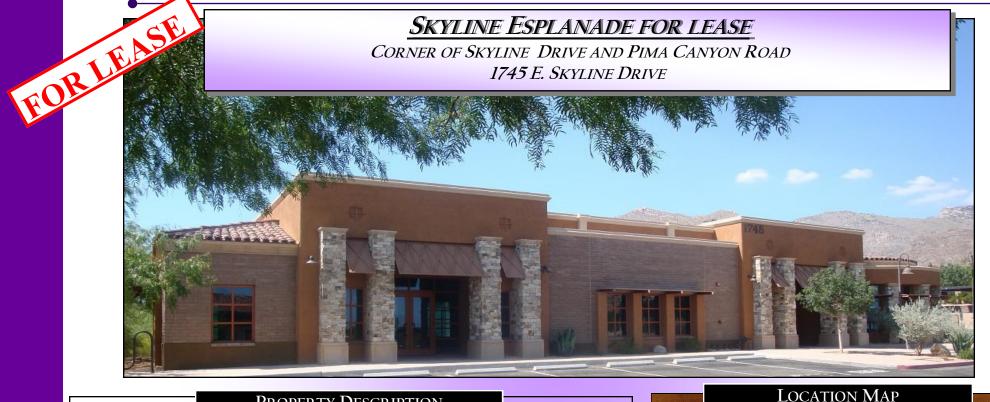

SKYLINE ESPLANADE FOR LEASE CORNER OF SKYLINE DRIVE AND PIMA CANYON ROAD 1745 E. SKYLINE DRIVE

## **PROPERTY DESCRIPTION**

- Office Space For Lease. 1,200 SF in the 9,230 SF building.
- Total development of 75,000 square feet on approximately 10 acres.
- Tenants include JP Morgan, Harris Trust, Ameriprise Financial and CBIZ.
- Unique opportunity to lease a building in the foothills area of Tucson with frontage on Skyline Drive.
- \$21.00/SF/year, Triple Net with an \$35/SF improvement allowance.
- Several high end retail projects are located near the site including the luxurious new La Encantada shopping village and community center, offering upscale retail and entertainment.
- The dramatic architecture, along with city and scenic mountain views, make Skyline Esplanade an ideal location for any high-end professional user.