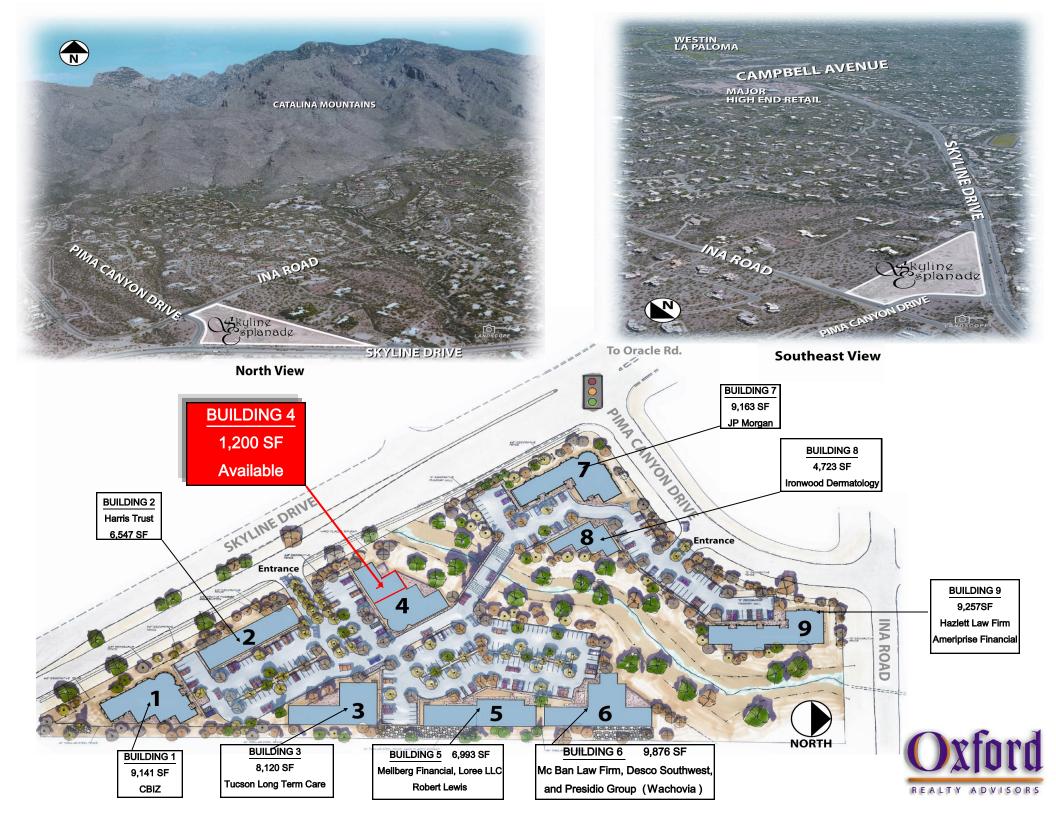

## **PROPERTY DESCRIPTION**

- Office Space For Lease. 1,200 SF in the 9,230 SF building.
- Total development of 75,000 square feet on approximately 10 acres.
- Tenants include JP Morgan, Harris Trust, Ameriprise Financial and CBIZ.
- Unique opportunity to lease a building in the foothills area of Tucson with frontage on Skyline Drive.
- \$21.00/SF/year, Triple Net with an \$35/SF improvement allowance.
- Several high end retail projects are located near the site including the luxurious new La Encantada shopping village and community center, offering upscale retail and entertainment.
- The dramatic architecture, along with city and scenic mountain views, make Skyline Esplanade an ideal location for any high-end professional user.