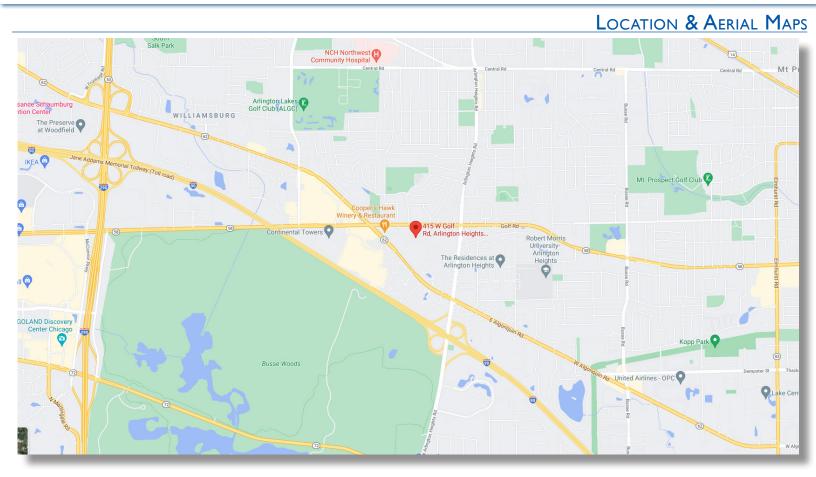

- Minutes from Rt. 53 or I-90
- Move in ready suites ready for immediate occupancy
- Located near intersection of Golf Rd & Algonquin Rd
- Most Offices have floor to ceiling exterior windows!!
- Walking distance to restaurants & hotels
- Fedex & UPS drop boxes on site
- Professional Property management
- 3-D Virtual Tours of select suites can be found at: www.chicagolandcommercial.com

EXECUTIVE OFFICES/ CO-WORKING SPACE FOR LEASE GOLF CORPORATE CENTER 415 W. GOLF ROAD, ARLINGTON HEIGHTS, IL

DRONE AERIAL PHOTO