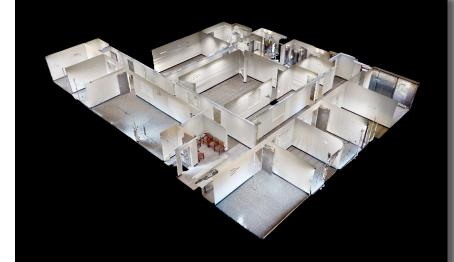

### EXECUTIVE SUITES (200-850 SF)- SUITES 55 RENTS INCLUDE : ALL UTILITIES & COMCAST WI-FI INTERNET ACCESS

Golf Corporate Center Suite 55 Available Spaces for Lease

| Suite | Dimensions | Approx.<br>SF | Monthly<br>Gross Rent |                 |
|-------|------------|---------------|-----------------------|-----------------|
| 55-A  | 11' x 16'  | 176           | \$475                 | Exterior window |
| 55-B  | 11' x 11'  | 121           | \$425                 | Exterior window |
| 55-C  | 11' x 11'  | 121           | \$425                 | Exterior window |
| 55-D  | 12' x 15'  | 180           | \$425                 | Exterior window |
| 55-E  | 15' x 15'  | 225           | \$475                 | Exterior window |
| 55-F  | 11' x 22'  | 242           | \$675                 | Exterior window |
| 55-G  | 11' x 13'  | 143           | \$425                 | Exterior window |
| 55-Н  | 11' x 13'  | 143           | \$425                 | Exterior window |
| 55-I  | 11' x 13'  | 143           | \$425                 | Exterior window |
| 55-J  | 14' x 27   | 378           | \$675                 | Interior room   |
| 55-L  | 8' x 8'    | 64            | \$300                 | Interior room   |
| 55-M  | 8' x 8'    | 64            | \$300                 | Interior room   |
| 55-N  | 8' x 21'   | 88            | \$500                 | Interior room   |