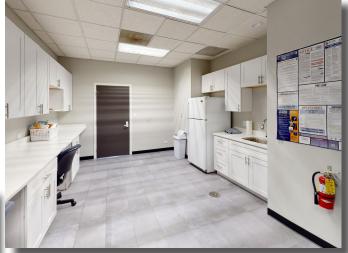

### SUITE 55 ALL INCLUSVE EXECEUTIVE OFFICE SPACES /CO-WORKING SPACE (175-900 SF)

Common Reception & Kitchen Area with Private Entrances!!

Rent Includes All Utilities & Comcast Wi-Fi Internt Access!!!

Brokers of Chicagoland Commercial, Inc. have a minority ownership interest in the property. Information contained herein has been obtained from the owners of the property or from other sources that we deem reliable. We have no reason to doubt its accuracy, but do not guarantee it.

# SUITE 55 ALL INCLUSVE EXECEUTIVE OFFICE SPACES /CO-WORKING SPACE (175-900 SF)

COMMON RECEPTION & KITCHEN AREA WITH PRIVATE ENTRANCES!!

Rent Includes All Utilities & Comcast Wi-Fi Internt Access!!!

### EXECUTIVE SUITES (200-850 SF)- SUITES 55 RENTS INCLUDE : ALL UTILITIES & COMCAST WI-FI INTERNET ACCESS

Tenants have 24/7 access.

Comcast WiFi included in rent

#### All spaces feature:

- Professional park-like setting
- Excellent parkng access
- Access to shared kitchen
- 24/7 access to suites
- Electricity, heat, and AC included in rental rate
- Comcast WiFi internet access included in rental rate
- Good access to I-90 via Arlington Heights Rd interchange and Route 53.
- Zoned M-2