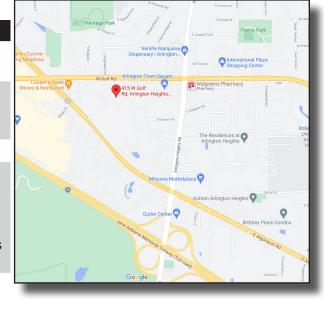

# EXECUTIVE OFFICES/ CO-WORKING SPACE FOR LEASE Golf Corporate Center 415 W. Golf Road, Arlington Heights, IL

All Inclusive Office Space/Co-Working Spaces! Includes Utilities & Comcast Wi-Fi Internet!!

- Minutes from Rt. 53 or I-90
- Move in ready suites ready for immediate occupancy
- Located near intersection of Golf Rd & Algonquin Rd
- Most Offices have floor to ceiling exterior windows!!
- Walking distance to restaurants & hotels
- Fedex & UPS drop boxes on site
- Professional Property management
- 3-D Virtual Tours of select suites can be found at: www.chicagolandcommercial.com

www.chicagolandcommercial.com

EXECUTIVE OFFICES/ CO-WORKING SPACE FOR LEASE Golf Corporate Center 415 W. Golf Road, Arlington Heights, IL