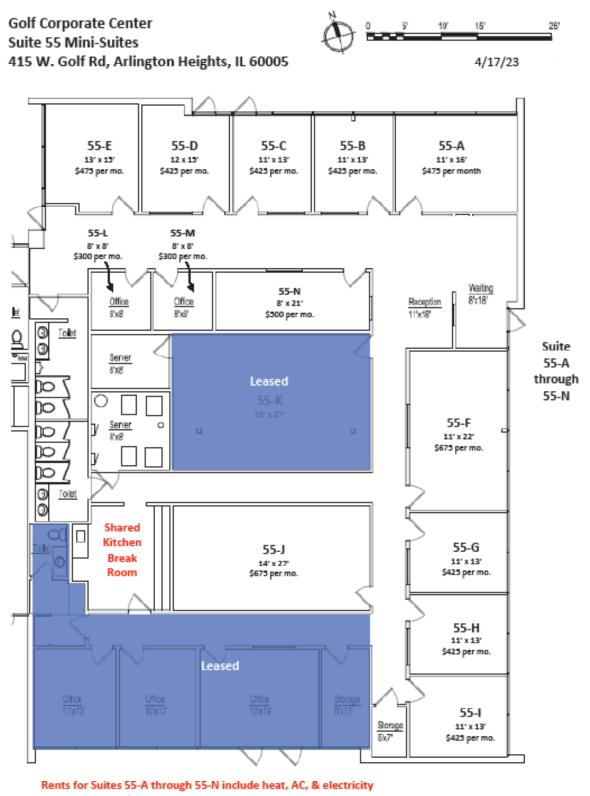

### EXECUTIVE SUITES (200-850 SF)- SUITES 55 RENTS INCLUDE : ALL UTILITIES & COMCAST WI-FI INTERNET ACCESS

Golf Corporate Center Suite 55 Available Spaces for Lease

| Suite | Dimensions | Approx.<br>SF | Monthly<br>Gross Rent |                 |
|-------|------------|---------------|-----------------------|-----------------|
| 55-A  | 11' x 16'  | 176           | \$475                 | Exterior window |
| 55-B  | 11' x 11'  | 121           | \$425                 | Exterior window |
| 55-C  | 11' x 11'  | 121           | \$425                 | Exterior window |
| 55-D  | 12' x 15'  | 180           | \$425                 | Exterior window |
| 55-E  | 15' x 15'  | 225           | \$475                 | Exterior window |
| 55-F  | 11' x 22'  | 242           | \$675                 | Exterior window |
| 55-G  | 11' x 13'  | 143           | \$425                 | Exterior window |
| 55-Н  | 11' x 13'  | 143           | \$425                 | Exterior window |
| 55-I  | 11' x 13'  | 143           | \$425                 | Exterior window |
| 55-J  | 14' x 27   | 378           | \$675                 | Interior room   |
| 55-L  | 8' x 8'    | 64            | \$300                 | Interior room   |
| 55-M  | 8' x 8'    | 64            | \$300                 | Interior room   |
| 55-N  | 8' x 21'   | 88            | \$500                 | Interior room   |