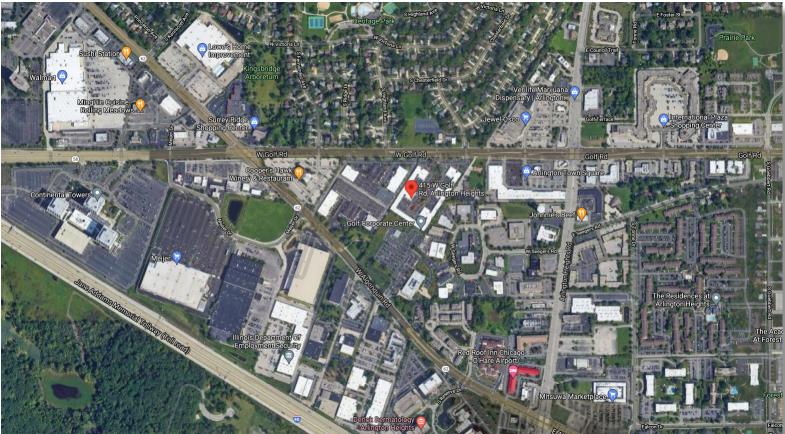

- Minutes from Rt. 53 or I-90
- Move in ready suites ready for immediate occupancy
- Located near intersection of Golf Rd & Algonquin Rd
- Most Offices have floor to ceiling exterior windows!!
- Walking distance to restaurants & hotels
- Fedex & UPS drop boxes on site
- Professional Property management
- 3-D Virtual Tours of select suites can be found at: www.chicagolandcommercial.com

EXECUTIVE OFFICES/ CO-WORKING SPACE FOR LEASE GOLF CORPORATE CENTER 415 W. GOLF ROAD, ARLINGTON HEIGHTS, IL

DRONE AERIAL PHOTO