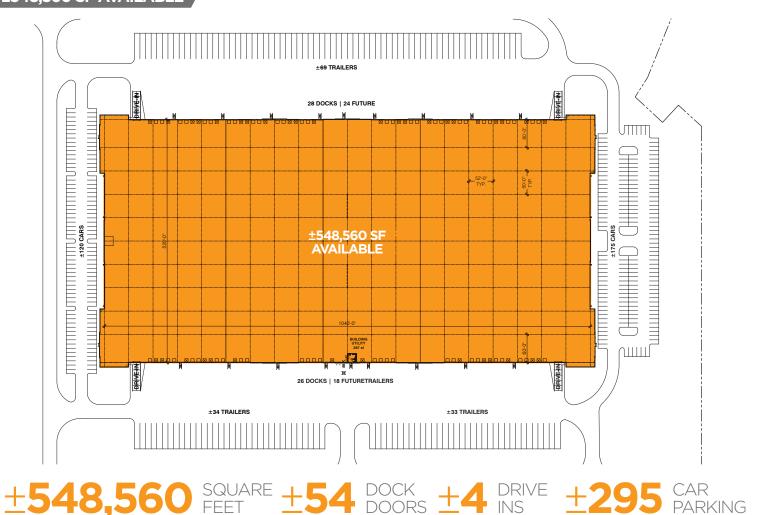

BUILDING VI ±548,560 SF AVAILABLE 4029 N PLEASANT AVENUE / KANSAS CITY, MO / NEW CONSTRUCTION 

> BRENT MILES Chief Marketing Officer +1 816 838 0748 brent.miles@northpointkc.com

JOSEPH S. ACCURSO Executive Director +1 816 412 0216 joe.accurso@cushwake.com

## NORTHLAND P A R K

BUILDING VI ±548,560 SF AVAILABLE

4029 N PLEASANT AVENUE / KANSAS CITY, MO / NEW CONSTRUCTION

| LEASE RATE          | \$4.25 PSF                                | DOCK DOORS      | 54 (EXPANDABLE)                           |
|---------------------|-------------------------------------------|-----------------|-------------------------------------------|
| CAM / TAXES / INS   | \$0.25 / \$0.08 / \$0.06 PSF              | DRIVE-IN DOORS  | 4                                         |
| BUILDING SF         | ±548,560                                  | TRAILER PARKING | 130' ALL CONCRETE                         |
| AVAILABLE SF        | ±548,560                                  | AUTO PARKING    | ±295 CARS                                 |
| BUILDING DIMENSIONS |                                           | FIRE PROTECTION | ESFR - K-25   K-17                        |
| COLUMN SPACING      | 50' X 52' COLUMNS<br>60' X 52' SPEED BAYS | LIGHTING        | LED, 30 FC IN WAREHOUSE<br>SITE FULLY LIT |
| CLEAR HEIGHT        | 36'                                       | CONSTRUCTION    | PRE-CAST CONCRETE                         |