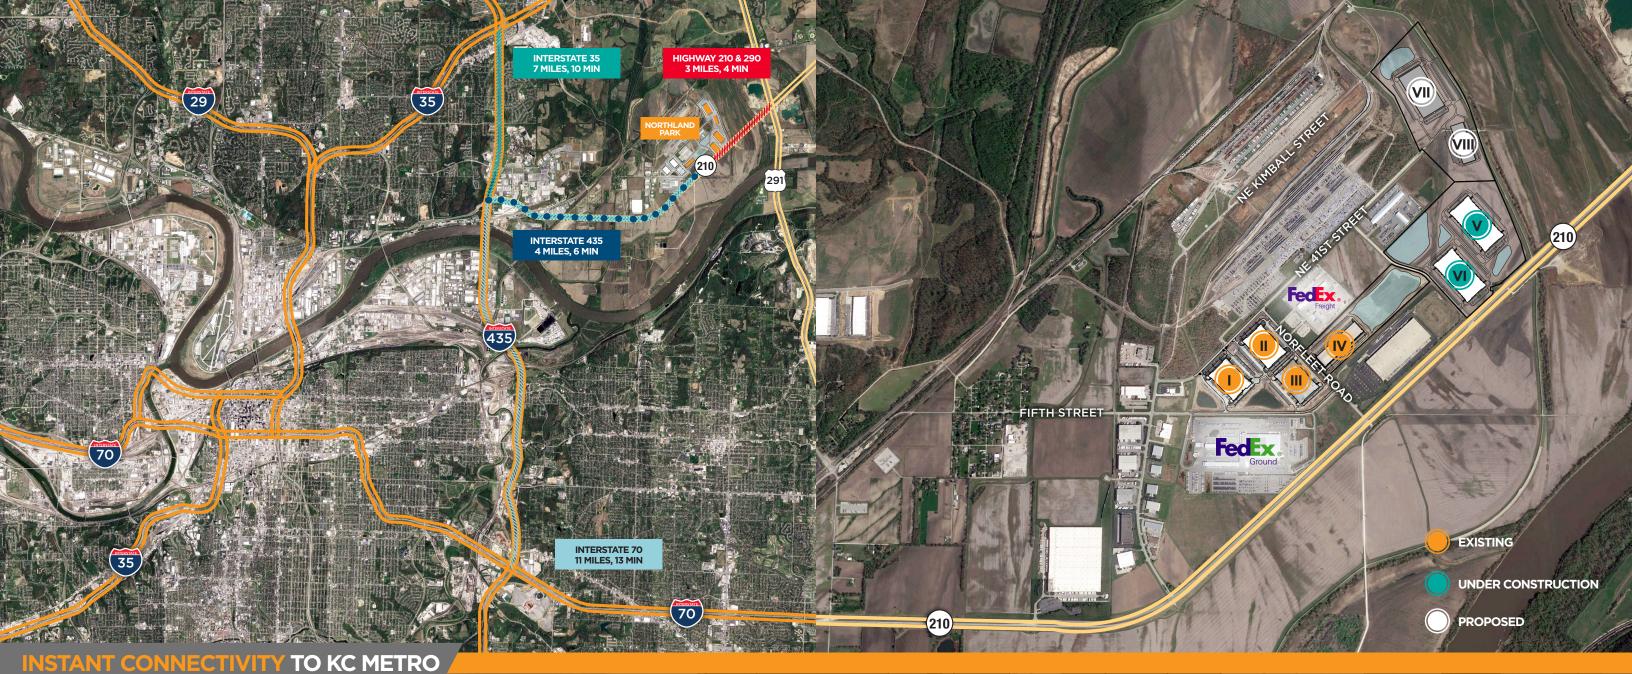

**STRATEGICALLY LOCATED** with unparalleled access to Interstate 29, 35, 70 and 435 and Highway 210 and 291

ACCESS TO LARGE LABOR POOL capable of supporting

distribution operation

AG TAX yea 11-2

AGGRESSIVE REAL ESTATE TAX ABATEMENT—90% for years 1-10 and 50% for years 11-20

HIGHLY EXPERIENCED landlord and developer with extensive in-house resources

240 ACRES WITH 4.3 MILLION SQUARE FEET of projected Class A industrial product

- BUILDING I ±388,900 SF, Fully Leased
- BUILDING II ±413,332 SF, Fully Leased
- BUILDING III ±413,332 SF, Fully Leased
- BUILDING IV ±303,300 SF, Fully Leased
- BUILDING V ±340,000 SF, Fully Leased
- BUILDING VI ±548,560 SF Available
- BUILDING VII-±521,520 SF, Proposed
- BUILDING VII ±274,730 SF, Proposed

## NORTHLAND P A R K

BUILDING VI ±548,560 SF AVAILABLE

4029 N PLEASANT AVENUE / KANSAS CITY, MO / NEW CONSTRUCTION

| LEASE RATE          | \$4.25 PSF                                | DOCK DOORS      | 54 (EXPANDABLE)                           |
|---------------------|-------------------------------------------|-----------------|-------------------------------------------|
| CAM / TAXES / INS   | \$0.25 / \$0.08 / \$0.06 PSF              | DRIVE-IN DOORS  | 4                                         |
| BUILDING SF         | ±548,560                                  | TRAILER PARKING | 130' ALL CONCRETE                         |
| AVAILABLE SF        | ±548,560                                  | AUTO PARKING    | ±295 CARS                                 |
| BUILDING DIMENSIONS |                                           | FIRE PROTECTION | ESFR - K-25   K-17                        |
| COLUMN SPACING      | 50' X 52' COLUMNS<br>60' X 52' SPEED BAYS | LIGHTING        | LED, 30 FC IN WAREHOUSE<br>SITE FULLY LIT |
| CLEAR HEIGHT        | 36'                                       | CONSTRUCTION    | PRE-CAST CONCRETE                         |