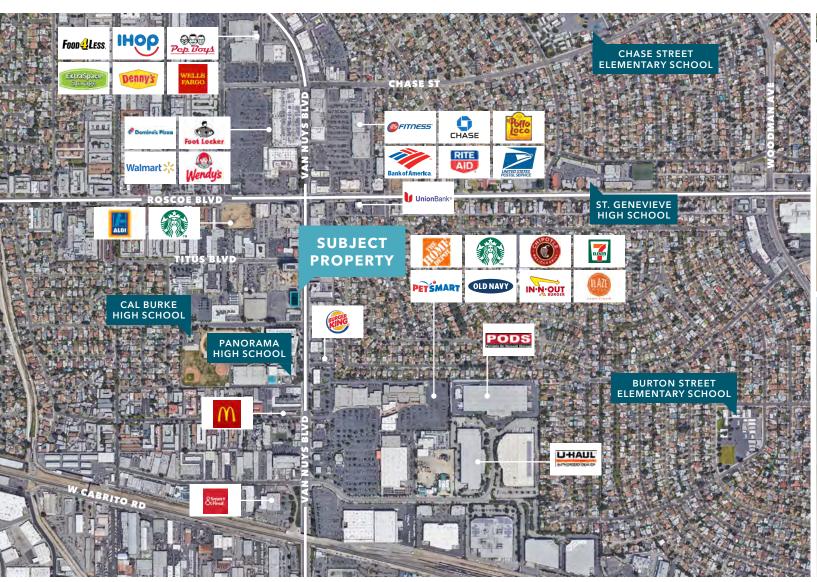

**LOCATION** conveniently located in the heart of San Fernando Valley, proximate to 405, 170, & 101 freeways