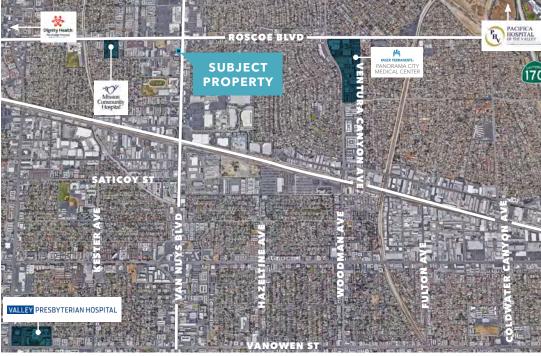

#### **AREA HOSPITAL MAP**

### **FOUR MAJOR HOSPITALS**

within this area (Mission Community Hospital, Kaiser Permanente, Valley Presbyterian Hospital & Northridge Hospital Medical Center

**SIGNAGE** exterior building signage available in rear parking

**LOCATION** conveniently located in the heart of San Fernando Valley, proximate to 405, 170, & 101 freeways