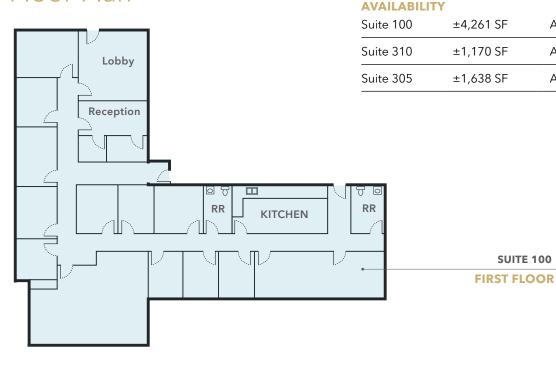

## Floor Plan

**AVAILABLE** Suite 100, 310 & 305

TERM 3 to 5 years

Available immediately

Available immediately

Available immediately

YEAR BUILT 1957, renovated in 2019

**HIGHLY VISIBLE** with excellent street appeal

FIRST FLOOR \$2.35/Full Service Gross

THIRD FLOOR \$2.05/Full Service Gross