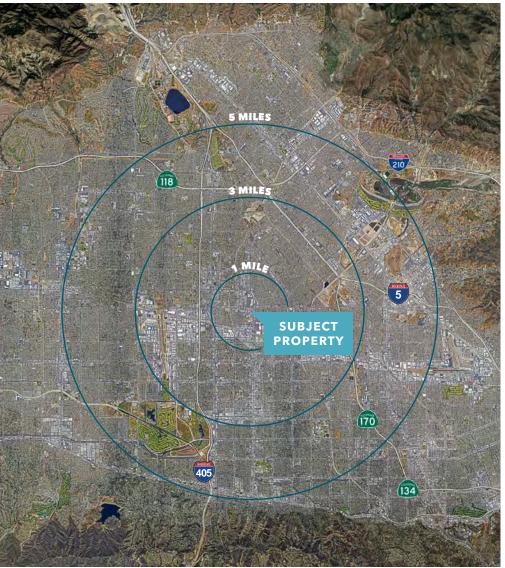

## **DEMOGRAPHICS MAP**

### **DEMOGRAPHICS**

| 2022              | 1 Mile   | 3 Miles           | 5 Miles  |
|-------------------|----------|-------------------|----------|
| Population        | 59,252   | 366,368           | 803,570  |
| Average HH Income | \$53,846 | \$63,732          | \$76,261 |
| Traffic Count     |          | 39,200 cars daily |          |