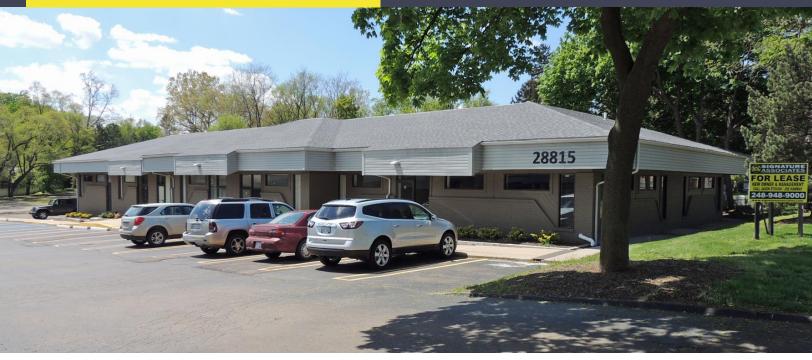

### 28803 - 28815 EIGHT MILE LIVONIA, MICHIGAN

### OFFICE FOR SALE OR LEASE 2,150 - 7,610 Square Feet Available

### MAPLE WOOD OFFICE

#### **PROPERTY FEATURES**

- Up to 7,610 square feet available
- Great user / investor opportunity
- Completely renovated exterior
- 17,390 square foot 3-building multi-tenant office / medical complex
- High visibility monument signage on Eight Mile Road
- Ample parking
- Lease Rate: Inquire
- Sale Price: Inquire