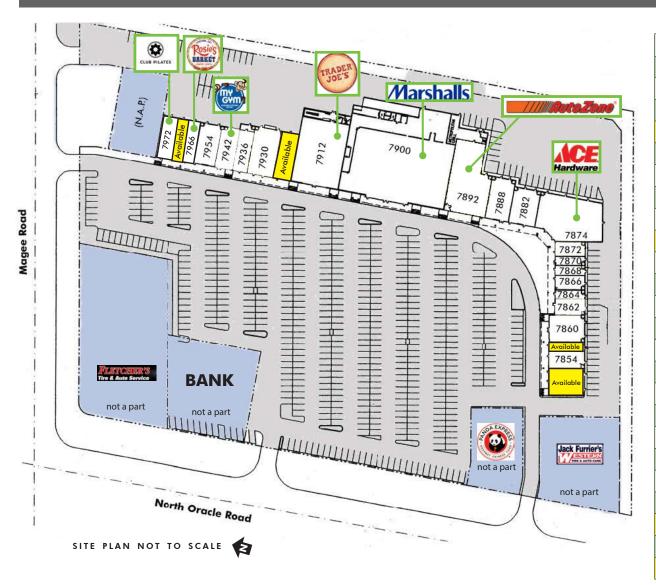

Source: Eseri, March 2018

SEC ORACLE & MAGEE ROADS | ORO VALLEY, ARIZONA

| Tenant    | Tenant Directory                       |        |  |  |  |
|-----------|----------------------------------------|--------|--|--|--|
| Suite     | Tenant                                 | SF (±) |  |  |  |
| 7972      | Club Pilates                           | 1,750  |  |  |  |
| 7966      | Rosie's Barket                         | 1,400  |  |  |  |
| 7960      | Available                              | 1,400  |  |  |  |
| 7954      | Academy of Music & Dance               | 2,375  |  |  |  |
| 7942      | My Gym                                 | 2,175  |  |  |  |
| 7936      | Sweet Repeats                          | 2,000  |  |  |  |
| 7930      | Trinity Bookstore                      | 3,650  |  |  |  |
| 7918      | Available                              | 2,364  |  |  |  |
| 7912      | Trader Joe's                           | 10,000 |  |  |  |
| 7900      | Marshall's                             | 27,760 |  |  |  |
| 7892      | AutoZone                               | 9,231  |  |  |  |
| 7888      | Trouvaille Salon-Day Spa               | 2,800  |  |  |  |
| 7882      | Village Bakehouse                      | 2,400  |  |  |  |
| 7874      | Ace Hardware                           | 7,776  |  |  |  |
| 7872      | Lucky Cat Social Art                   | 1,250  |  |  |  |
| 7870      | Venus Three                            | 750    |  |  |  |
| 7866-7868 | Anthony's Cigar Emporium               | 2,000  |  |  |  |
| 7864      | CDO Barber Shop                        | 750    |  |  |  |
| 7862      | Zounds Hearing                         | 1,250  |  |  |  |
| 7860      | Nationwide Vision                      | 2,700  |  |  |  |
| 7856      | Available                              | 900    |  |  |  |
| 7854      | Alfonso Gourmet Olive Oils & Balsamics | 1,740  |  |  |  |
| 7850      | Available Restaurant Build-Out         | 2,700  |  |  |  |