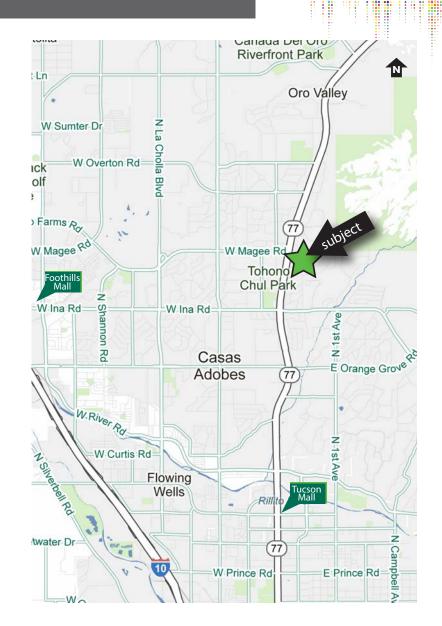

**SEC ORACLE & MAGEE ROADS | ORO VALLEY, ARIZONA** 

**JOIN TRADER JOE'S & MARSHALLS** 

### **TRAFFIC COUNTS**

| ORACLE ROAD | ±41,552 vehicles per day      |
|-------------|-------------------------------|
| MAGEE ROAD  | $\pm$ 14,000 vehicles per day |
| TOTAL       | ±55,552 vehicles per day      |