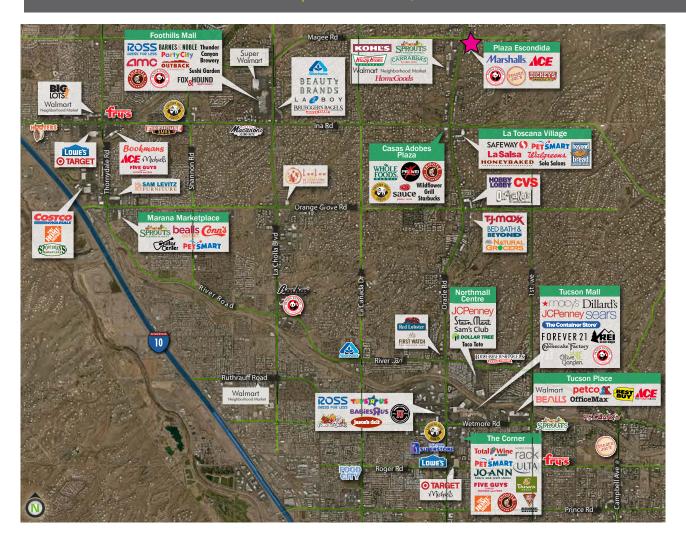

## PROPERTY INFO

- + Upscale tenant-mix catering to the surrounding neighborhood demographic
- + "Going-home" traffic into Oro Valley, Catalina, SaddleBrooke and Pinal County

Marshalls

- + Signalized intersection with visibility for tenant signage
- + Busy center across from national retailers like Walmart Neighborhood Market, Sprouts Farmer Market, Home Goods and Kohl's