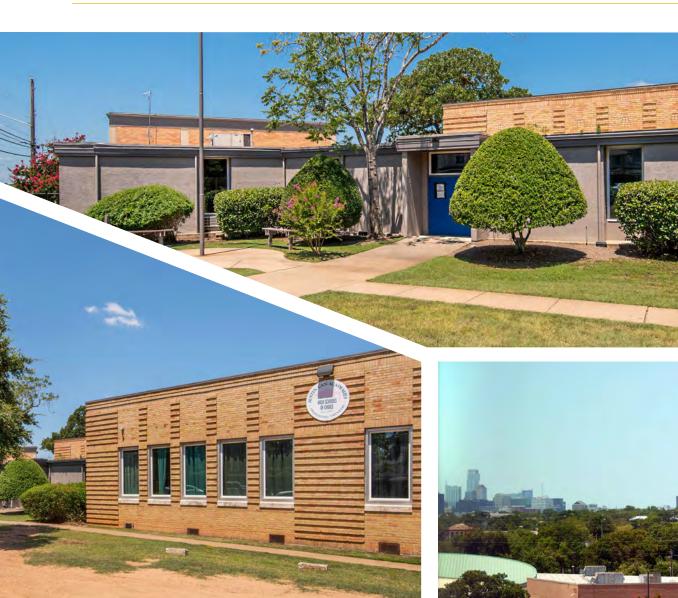

## FOR SALE 2406 ROSEWOOD

2406 ROSEWOOD AVENUE • AUSTIN, TEXAS 78702

Top, left, right: Exterior, exterior, downtown view from inside the space

Kristi Svec Simmons, SIOR 512.684.3835

simmons@aquilacommercial.com