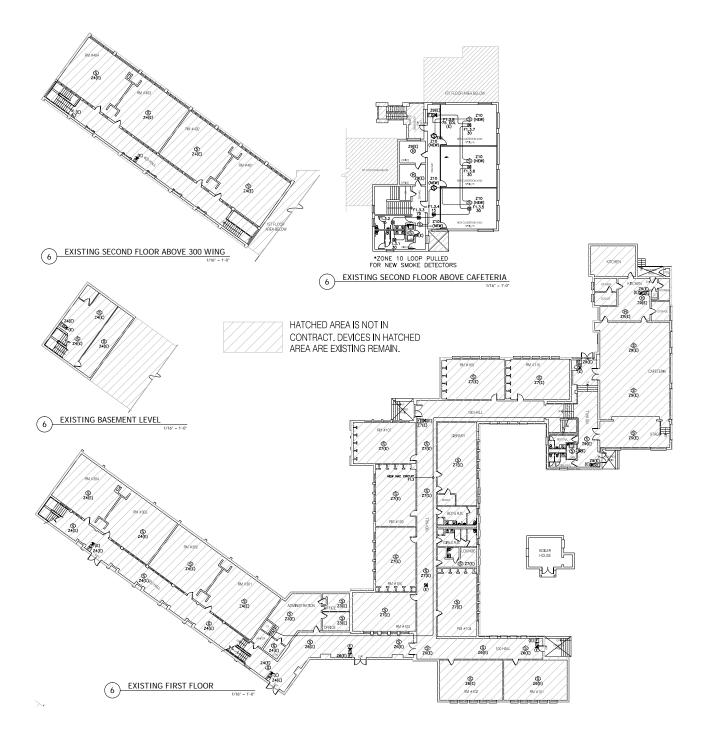

Top, left, right: Nearby restaurant Hillside Farmacy, nearby Quickie Pickie, commercial kitchen in building

Kristi Svec Simmons, SIOR 512.684.3835

simmons@aquilacommercial.com

Max McDonald 512.684.3799

mcdonald@aquilacommercial.com

Andrew Reue 512.684.3826

reue@aquilacommercial.com

Eliza Solender 214.265.8200

eliza@solenderhall.com

## FOR SALE 2406 ROSEWOOD

2406 ROSEWOOD AVENUE • AUSTIN, TEXAS 78702





Top, left, right: Exterior, exterior, downtown view from inside the space

Kristi Svec Simmons, SIOR 512.684.3835

simmons@aquilacommercial.com

Max McDonald 512.684.3799

mcdonald@aquilacommercial.com

Andrew Reue 512.684.3826

reue@aquilacommercial.com

Eliza Solender 214.265.8200

eliza@solenderhall.com



NEARBY AMENITIES

2406 ROSEWOOD



# 2406 ROSEWOOD FLOORPLAN









### 2406 ROSEWOOD **SITE PLAN** 137,301 SF