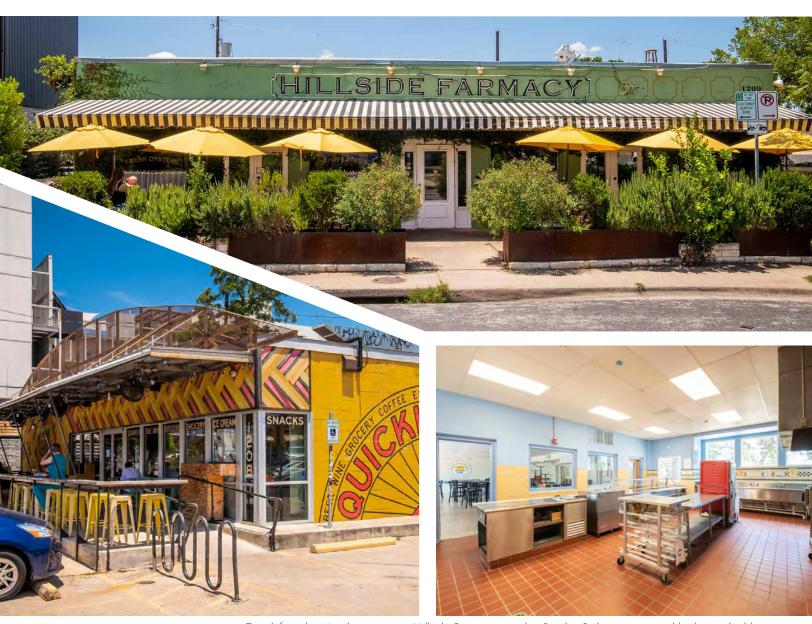

## FOR SALE 2406 ROSEWOOD

2406 ROSEWOOD AVENUE • AUSTIN, TEXAS 78702

Top, left, right: Nearby restaurant Hillside Farmacy, nearby Quickie Pickie, commercial kitchen in building

Kristi Svec Simmons, SIOR 512.684.3835

Max McDonald 512.684.3799

mcdonald@aquilacommercial.com

Andrew Reue 512.684.3826

reue@aquilacommercial.com

Eliza Solender 214.265.8200

eliza@solenderhall.com

NEARBY AMENITIES

2406 ROSEWOOD