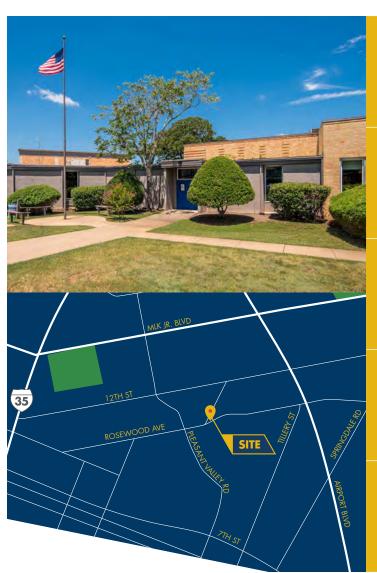

## POR SALE 2406 ROSEWOOD

2406 ROSEWOOD AVENUE • AUSTIN, TEXAS 78702

## FOR SALE **2406 ROSEWOOD**

2406 ROSEWOOD AVE. AUSTIN, TEXAS 78702

Located in trendy East Austin, this 43,289-sf building sits on a large corner tract of land off Rosewood Avenue. This property could be used in its existing condition or redeveloped. The building features a fully built-out commercial kitchen and would be a great opportunity for a school, creative office, church, social club or government use. The property has great views of the Austin skyline and is near many restaurants and amenities.

#### **Great Location**

Located in trendy East Austin near many amenities