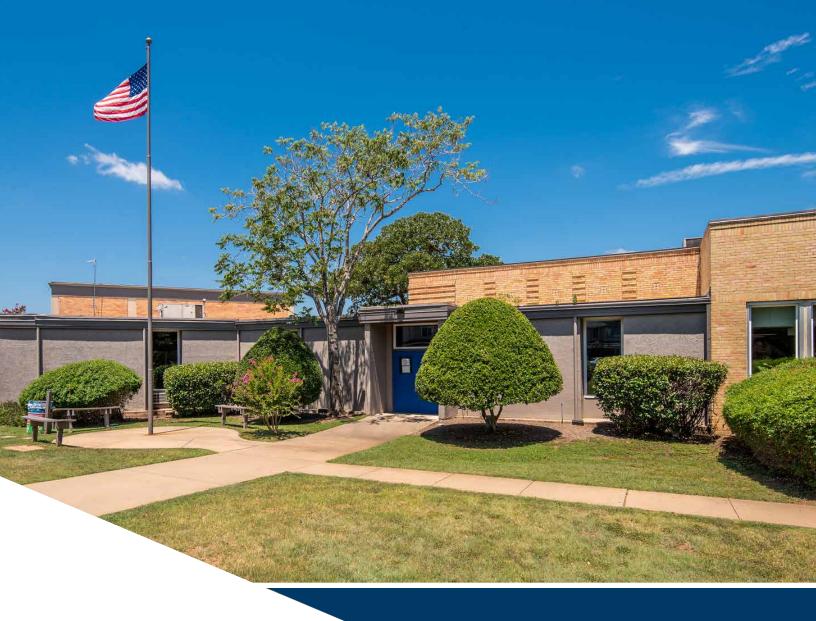

## FOR SALE **2406 ROSEWOOD**

2406 ROSEWOOD AVE. AUSTIN, TEXAS 78702

Located in trendy East Austin, this 43,289-sf building sits on a large corner tract of land off Rosewood Avenue. This property could be used in its existing condition or redeveloped. The building features a fully built-out commercial kitchen and would be a great opportunity for a school, creative office, church, social club or government use. The property has great views of the Austin skyline and is near many restaurants and amenities.

## FOR SALE 2406 ROSEWOOD

2406 ROSEWOOD AVENUE • AUSTIN, TEXAS 78702

Top, left, right: Exterior, exterior, downtown view from inside the space

Kristi Svec Simmons, SIOR 512.684.3835

simmons@aquilacommercial.com