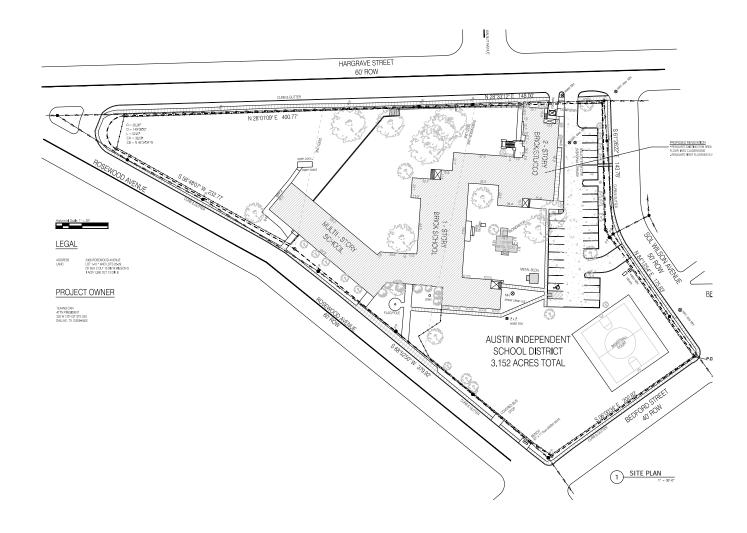

rmacy, nearby Quickie Pickie, commercial kitchen in building

Kristi Svec Simmons, SIOR 512.684.3835

simmons@aquilacommercial.com

Max McDonald 512.684.3799

mcdonald@aquilacommercial.com

Andrew Reue 512.684.3826

reue@aquilacommercial.com

Eliza Solender 214.265.8200

eliza@solenderhall.com

## FOR SALE 2406 ROSEWOOD

2406 ROSEWOOD AVENUE • AUSTIN, TEXAS 78702





Top, left, right: Exterior, exterior, downtown view from inside the space

Kristi Svec Simmons, SIOR 512.684.3835

simmons@aquilacommercial.com

Max McDonald 512.684.3799

mcdonald@aquilacommercial.com

Andrew Reue 512.684.3826

reue@aquilacommercial.com

Eliza Solender 214.265.8200

eliza@solenderhall.com



NEARBY AMENITIES

2406 ROSEWOOD



# 2406 ROSEWOOD FLOORPLAN









### 2406 ROSEWOOD **SITE PLAN** 137,301 SF