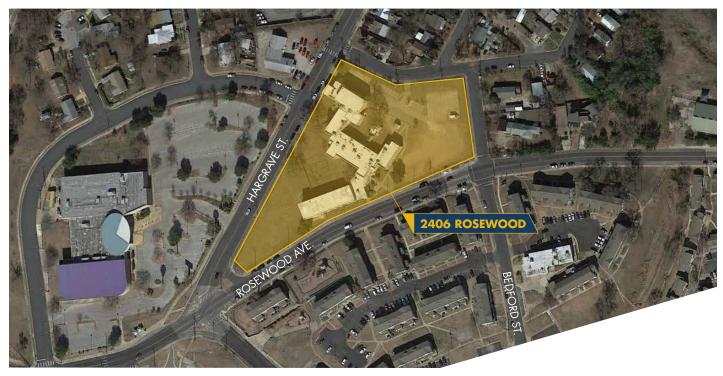

| Property Summary               |                                     |
|--------------------------------|-------------------------------------|
| Address:                       | 2406 Rosewood Ave. Austin, TX 78702 |
| Submarket:                     | East                                |
| Site:                          | 3.15 Acres                          |
| Rentable Building Area:        | 43,289 SF                           |
| Zoning:                        | CS-MU-CO-NP and SF-3-NP             |
| Floodplain:                    | None                                |
| Current FAR:                   | 134,165 SF                          |
| Current Max Height:            | 40 Feet                             |
| Neighborhood Plan:             | Rosewood Neighborhood Plan          |
| Current Neighborhood Plan Use: | Civic Use                           |

PROPERTY SUMMARY
2406 ROSEWOOD

### 2406 ROSEWOOD **SITE PLAN** 137,301 SF