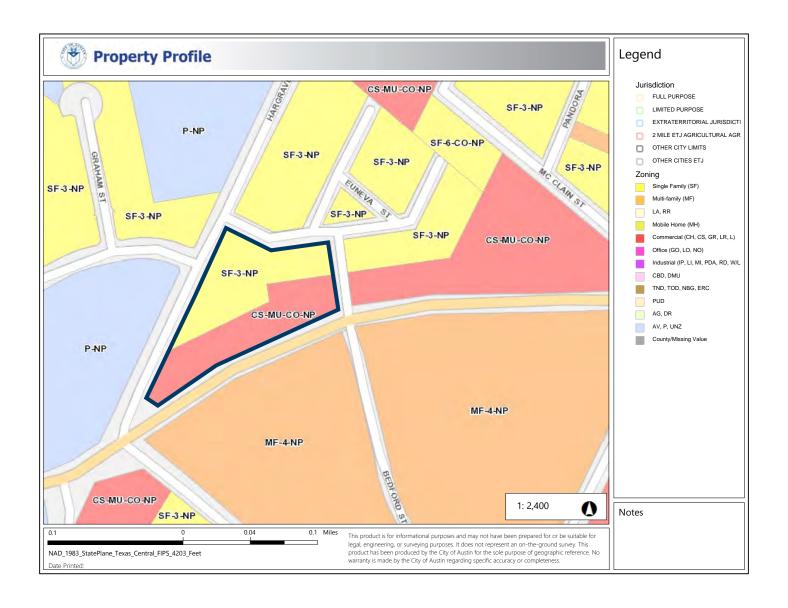

| Property Summary               |                                     |
|--------------------------------|-------------------------------------|
| Address:                       | 2406 Rosewood Ave. Austin, TX 78702 |
| Submarket:                     | East                                |
| Site:                          | 3.15 Acres                          |
| Rentable Building Area:        | 43,289 SF                           |
| Zoning:                        | CS-MU-CO-NP and SF-3-NP             |
| Floodplain:                    | None                                |
| Current FAR:                   | 134,165 SF                          |
| Current Max Height:            | 40 Feet                             |
| Neighborhood Plan:             | Rosewood Neighborhood Plan          |
| Current Neighborhood Plan Use: | Civic Use                           |