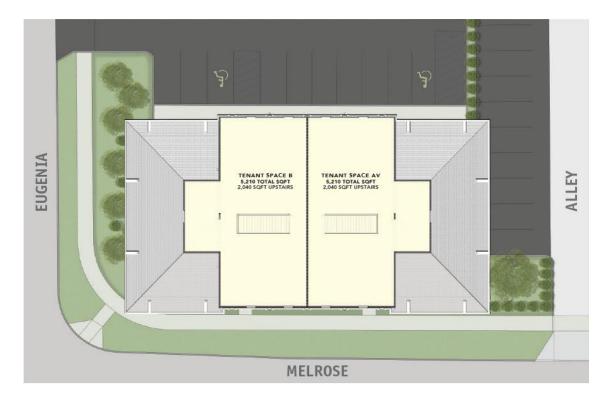

#### HIGHLIGHTS

Can be sold as condos:

Suite A: ±5,210 SF

o Suite B: ±5,210 SF

Brand new office building: ±10,420 SF Total

 Building to be delivered with all site work completed and in a very warm and lit shell with building systems in place

#### FLOOR PLANS

LOWER LEVEL

UPPER LEVEL

Tee Patterson, SIOR
First Vice President
O: 615.345.7229
tpatterson@charleshawkinsco.com

R. Stephen Prather
Senior Vice President
O: 615.345.7254
sprather@charleshawkinsco.com