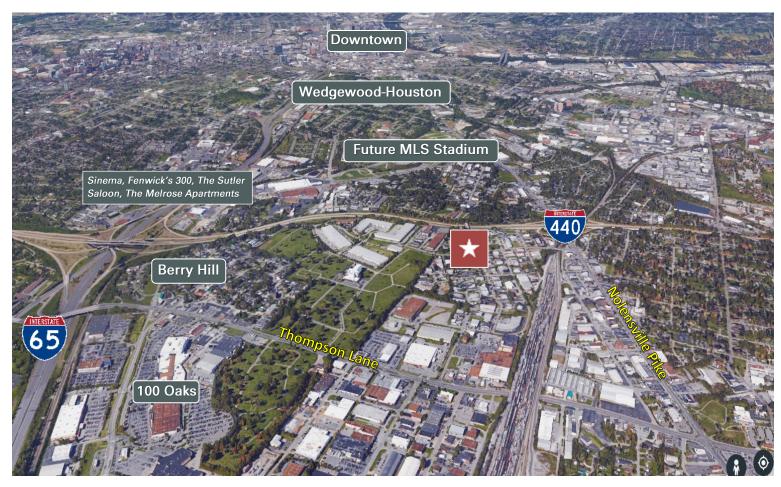

### **Brand New Office Building**

±10,420 SF Total

Located in the Fast-Growing Berry Hill/Nolensville Pike Corridor

Sale or Lease ±10,420 SF Available Office Building 432 Melrose Avenue Nashville, TN 37211 Davidson County