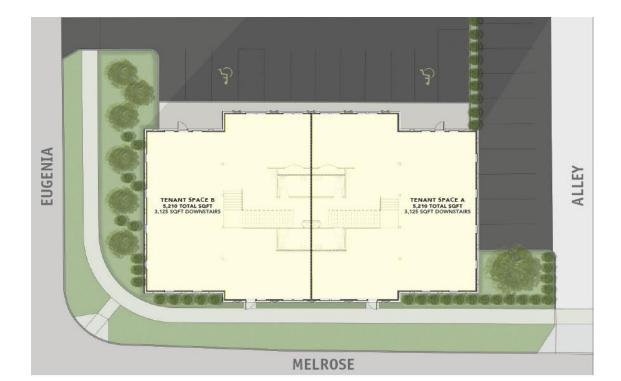

#### HIGHLIGHTS

Can be sold as condos:

Suite A: ±5,210 SF

o Suite B: ±5,210 SF

Brand new office building: ±10,420 SF Total

 Building to be delivered with all site work completed and in a very warm and lit shell with building systems in place

#### FLOOR PLANS

LOWER LEVEL

UPPER LEVEL

Tee Patterson, SIOR
First Vice President
O: 615.345.7229
tpatterson@charleshawkinsco.com

R. Stephen Prather
Senior Vice President
O: 615.345.7254
sprather@charleshawkinsco.com