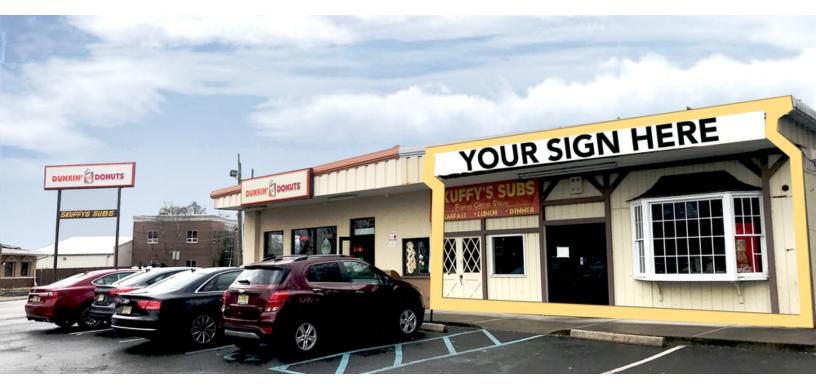

## **PROPERTY OVERVIEW**

Retail Space - 2,000 SF

## **PROPERTY HIGHLIGHTS**

- Available Immediately: 2,000 SF Former Restaurant
- Prime Retail Site
- Densely Populated Marketplace
- 25 Parking Spots
- End Cap Unit
- Adjacent To Dunkin
- 14,000 Vehicles/day