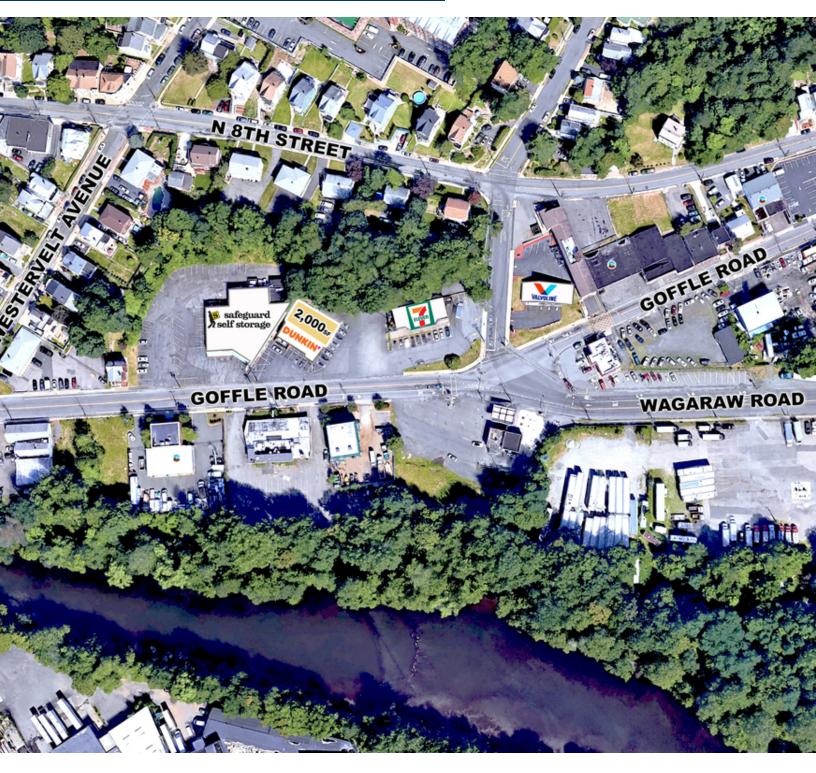

## **PROPERTY HIGHLIGHTS**

- Available Immediately: 2,000 SF Former Restaurant
- Prime Retail Site
- Densely Populated Marketplace
- 25 Parking Spots
- End Cap Unit
- Adjacent To Dunkin
- 14,000 Vehicles/day