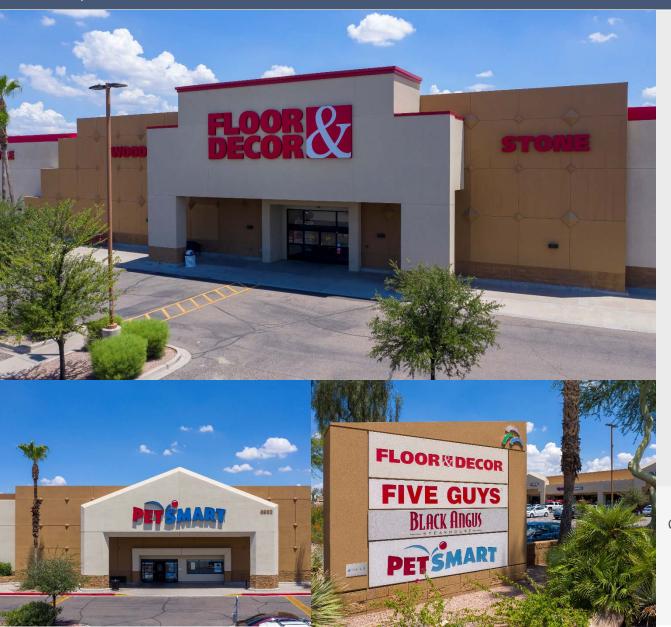

#### NATIONAL TENANT LINE-UP

PetSmart, Floor & Décor, Baskins-Robbins, Jimmy Johns, Five Guys

#### SHADOW TENANTS

WinCo Foods, Freddy's Steakburgers, Black Angus, Circle K, Discount Tire