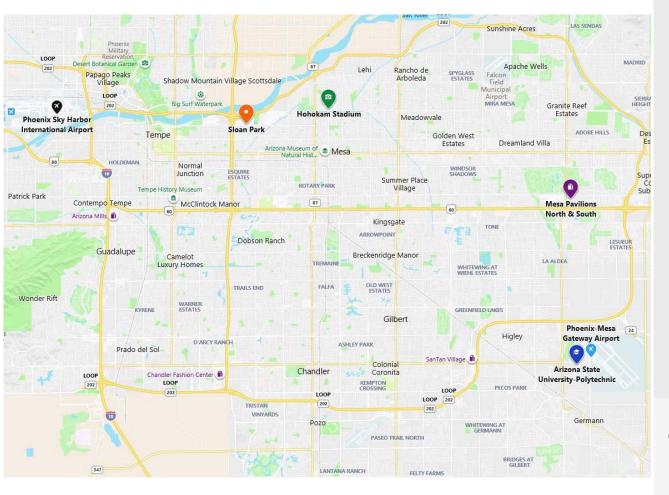

### Map

Within miles of: Phoenix-Mesa-Gateway Airport, Arizona State: Polytechnic School and Spring Training Stadiums for the Chicago Cubs at Sloan Park and the Oakland A's at Hohokam Stadium

**Outstanding access off Superstition** Freeway east and west with 8 points of ingress/egress