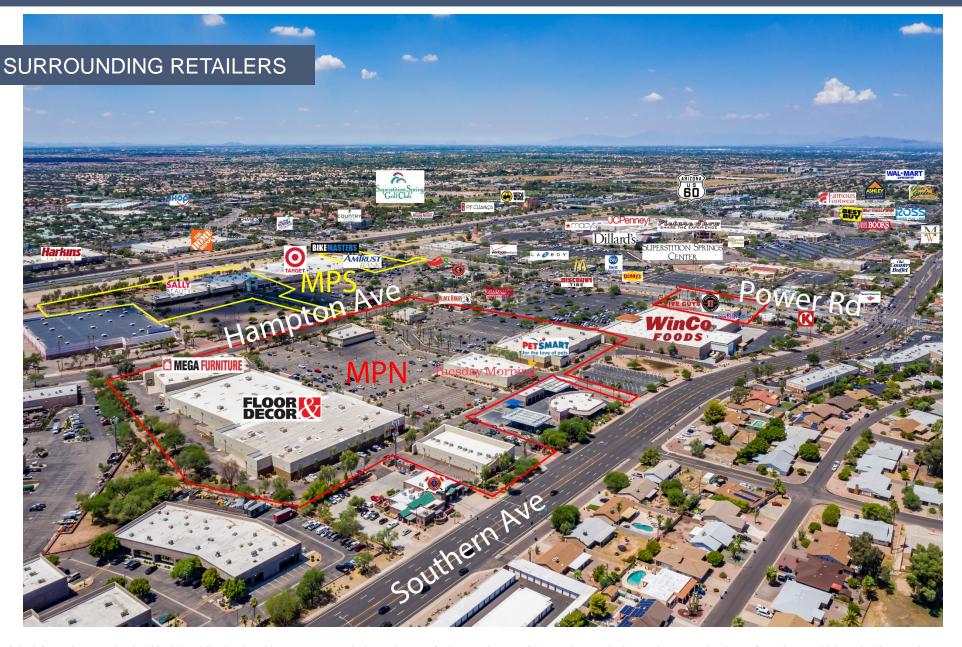

#### NATIONAL TENANT LINE-UP

PetSmart, Floor & Décor, Baskins-Robbins, Jimmy Johns, Five Guys

#### SHADOW TENANTS

WinCo Foods, Freddy's Steakburgers, Black Angus, Circle K, Discount Tire