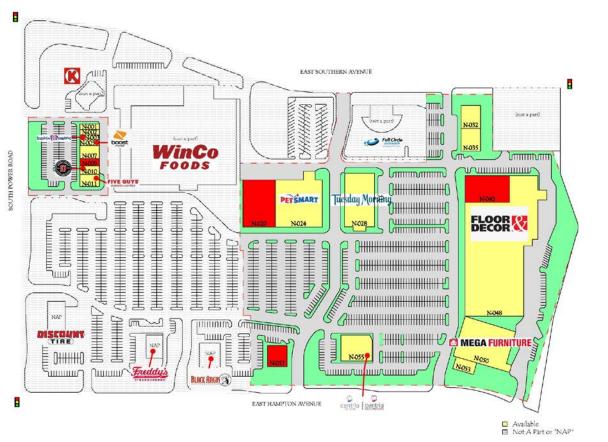

### SITE PLAN

| AVAILABL | E      |  |  |   |   |   |
|----------|--------|--|--|---|---|---|
| CURRENT  | TENANT |  |  |   |   |   |
| NOT A PA | RT     |  |  | Ε | Ξ | ≡ |

| SUITE | TENANT                      | AREA      |
|-------|-----------------------------|-----------|
| N-001 | JC's Barbershop             | 1,266 SF  |
| N-002 | Maskadores Taco Shop        | 1,180 SF  |
| N-003 | Baskins-Robbins             | 945 SF    |
| N-005 | Boost Mobile                | 945 SF    |
| N-007 | Teriyaki Madness            | 2,655 SF  |
| N-009 | Available                   | 1,425 SF  |
| N-010 | Jimmy Johns                 | 1,592 SF  |
| N-011 | Five Guys Burgers and Fries | 2,500 SF  |
| N-020 | Available                   | 17,034 SF |
| N-024 | PetSmart                    | 25,339 SF |
| N-028 | Tuesday Morning             | 18,000 SF |
| N-032 | Armed Forces Career Center  | 5,000 SF  |
| N-035 | Personal Training & Gym     | 4,750 SF  |
| N-040 | Available                   | 12,000 SF |
| N-048 | Floor & Décor               | 92,904 SF |
| N-050 | Mega Furniture              | 23,942 SF |
| N-053 | Music & Arts Center         | 2,800 SF  |
| N-055 | Centria Healthcare          | 9,100 SF  |
| N-057 | Available                   | 4,350 SF  |

## TOTAL GLA

227,627 SF