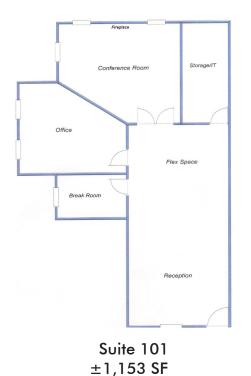

### **PROPERTY FEATURES**

+ Availabilities:

Suite 101:  $\pm 1,153$  SF; \$17.00/SF Full Service Suite 106:  $\pm 2,590$  SF, \$17.00/SF Full Service Suite 203:  $\pm 1,229$  SF; \$17.00/SF Full Service