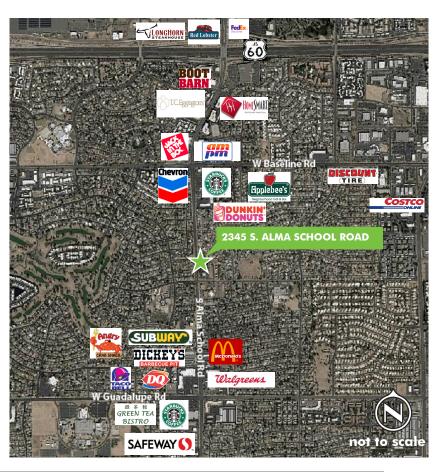

- + Part of a  $\pm 21,710$  SF professional office building
- + Covered parking available
- + Excellent location just minutes from U.S. 60
- + Lush landscaping, garden courtyard environment
- + Frontage on Alma School Road
- + Shared conference room available for tenant use