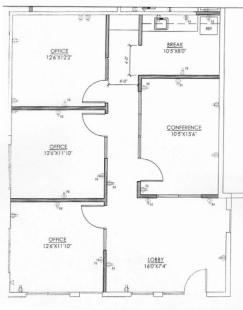

## **FLOOR PLANS**

KITCHEN BOARDROOM OFFICE 116 x 16 Will Build Out Bullpen area to Client Specs BULLPEN 316 x 267 OFFICE 16'9 x 14" OFFICE 109 x 13% OFFICE 106 x 136 RECEPTION

Suite 106

±2,590 SF

Suite 203 **Conceptual Drawing** 

Suite 203 ±1,229 SF