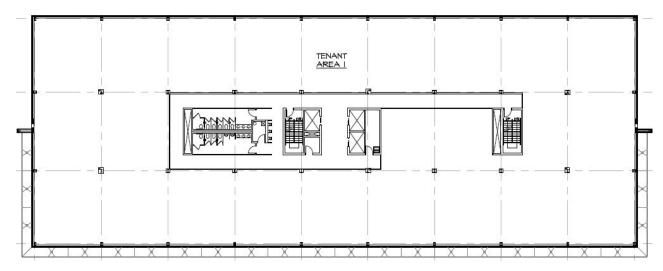

specifications**

- Up to 33,600 SF available for lease
- Divisible to +/- 2,500 SF
- Newly renovated building
- Owner occupied
- Covered / secured parking
- Reception / Concierge desk in main lobby

### **Location & highlights**

- Direct access to Rt. 17 and close proximity to Route 4, 46 & 80.
- Close by restaurants, shops, and banks
- Less than one mile south of Garden State Plaza

## ± 33,600 SF

## 216 Route 17 – Building A Rochelle Park, NJ

#### Frank D. Recine

+1 973 829 4738

frank.recine@am.jll.com

#### **Mark Siegler**

+1 201 528 4422

mark.siegler@am.jll.com

#### **Mike Pietrowicz**

+1 973 829 4749

mike.pietrowicz@am.jll.com

## **Aggressive Price Campaign**

For any 10 Year Deal – 5,000 SF or Greater... \$10.00 / SF Year 1



## **Second floor**



## **Third floor**



## Area map





©2018 Jones Lang LaSalle IP, Inc. All rights reserved. All information contained herein is from sources deemed reliable; however, no representation or warranty is made to the accuracy thereof.