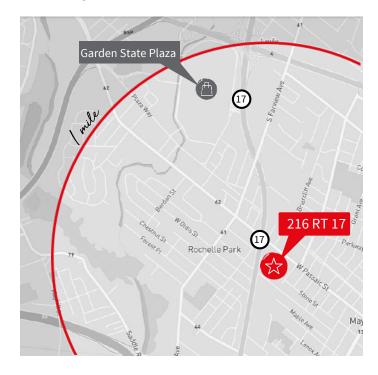

## Area map

©2018 Jones Lang LaSalle IP, Inc. All rights reserved. All information contained herein is from sources deemed reliable; however, no representation or warranty is made to the accuracy thereof.

### **Location & highlights**

- Direct access to Rt. 17 and close proximity to Route 4, 46 & 80.
- Close by restaurants, shops, and banks
- Less than one mile south of Garden State Plaza