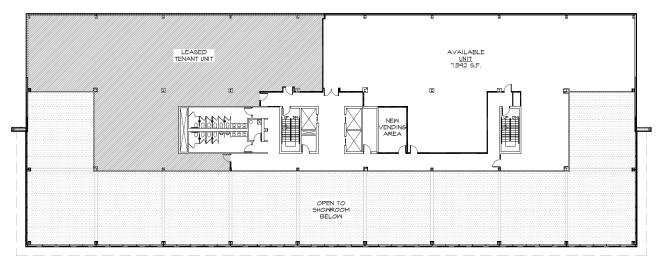

ear 1



## **Building specifications**

- Up to 33,600 SF available for lease
- Divisible to +/- 2,500 SF
- Newly renovated building
- Owner occupied
- Covered / secured parking
- Reception / Concierge desk in main lobby

### **Location & highlights**

- Direct access to Rt. 17 and close proximity to Route 4, 46 & 80.
- Close by restaurants, shops, and banks
- Less than one mile south of Garden State Plaza

## ± 33,600 SF

## 216 Route 17 – Building A Rochelle Park, NJ

#### Frank D. Recine

+1 973 829 4738

frank.recine@am.jll.com

#### **Mark Siegler**

+1 201 528 4422

mark.siegler@am.jll.com

#### **Mike Pietrowicz**

+1 973 829 4749

mike.pietrowicz@am.jll.com

## **Aggressive Price Campaign**

For any 10 Year Deal – 5,000 SF or Greater... \$10.00 / SF Year 1



## **Second floor**



## **Third floor**



## Area map





©2018 Jones Lang LaSalle IP, Inc. All rights reserved. All information contained herein is from sources deemed reliable; however, no representation or warranty is made to the accuracy thereof.