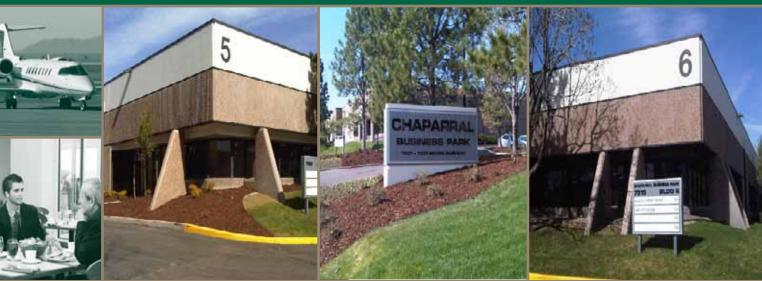

## 7257-7337 S. Revere Parkway, Centennial, CO 80112 FLEX SPACE FOR LEASE

- Nine-building complex consisting of 146,175 RSF
- Negotiable Lease Rates
- Parking ratio 2.88:1,000 SF
- Ideal for office, warehouse and R&D uses
- Located immediately adjacent to Centennial Airport and Inverness Business Park with amenities including Inverness Hotel and Conference Center, Inverness Golf Course, Colorado Athletic Club and numerous restaurants
- Great location with access to Arapahoe Road, Parker Road, E-470 and I-25