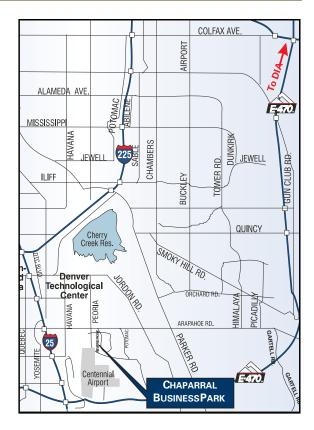

- Nine-building complex consisting of 146,175 RSF
- Negotiable Lease Rates
- Parking ratio 2.88:1,000 SF
- Ideal for office, warehouse and R&D uses
- Located immediately adjacent to Centennial Airport and Inverness Business Park with amenities including Inverness Hotel and Conference Center, Inverness Golf Course, Colorado Athletic Club and numerous restaurants
- Great location with access to Arapahoe Road, Parker Road, E-470 and I-25