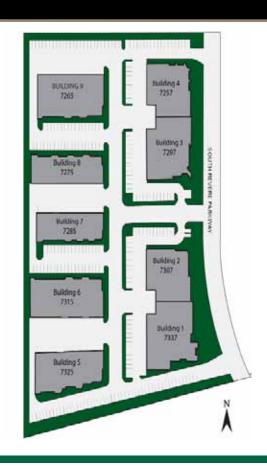

## **AVAILABLE SPACE:**

**BUILDING 2** Suite 200 - 14,625 SF

**BUILDING 6** Suite 601 - 4,770 SF

Suite 604 - 5,812 SF

**BUILDING 8** Suite 801 - 3,250 SF

Suite 803 - 2,985 SF

**BUILDING 9** Suite 901 - 6,908 SF