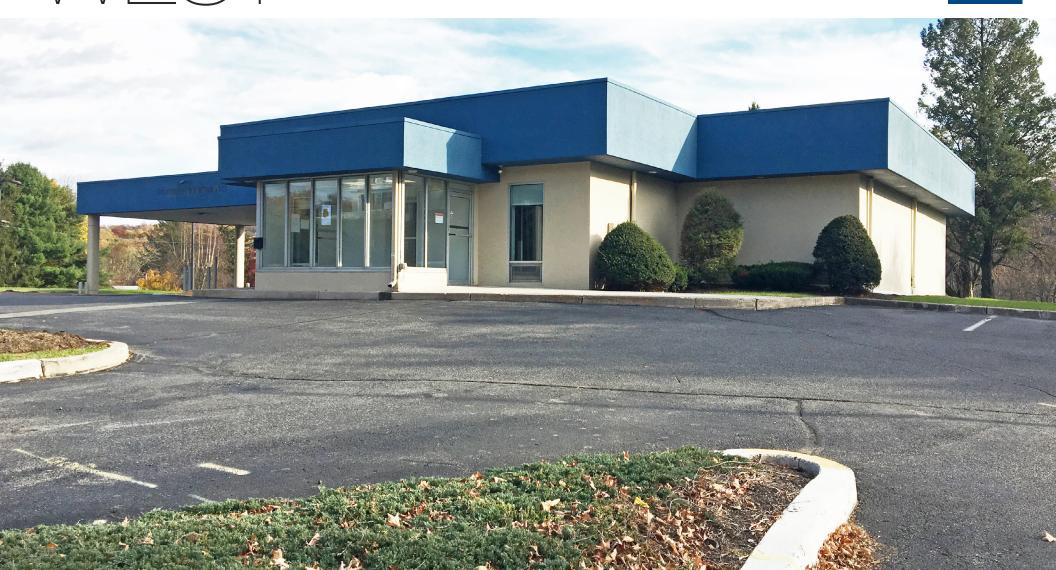

# 413ROUTE 57 VEST

#### **COMMENTS**

Former PNC Bank branch with drive-thru

There are 22 dedicated parking spaces on-site

## **SPACE**

Ground Floor 2,996 SF

## **LOT SIZE**

1.38 acres