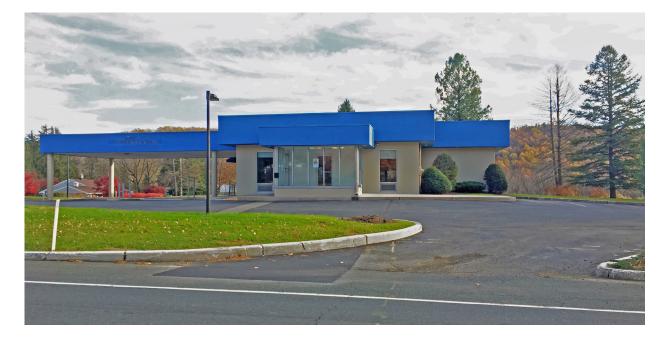

#### **COMMENTS**

Former PNC Bank branch with drive-thru

There are 22 dedicated parking spaces on-site