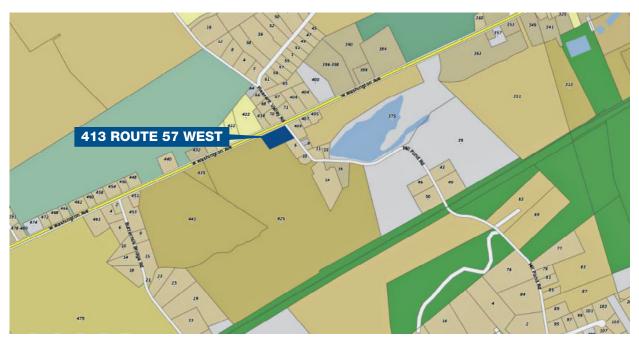

## **TAX MAP**

#### **LOCATION**

Corner of Mill Pond Road

#### **BLOCK/LOT**

68/13