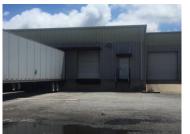

#### +-18,500 SF TOTAL

+-800 SF OF CONDITIONED OFFICE

CEILING HEIGHT AT EAVES 18' – AT CENTER 22'

**NOT SPRINKLED** 

3 DOCK DOORS & 1 DRIVE IN

PARKING FOR 6 TRAILERS ON THE SIDE

EMPLOYEE PARKING IN THE FRONT