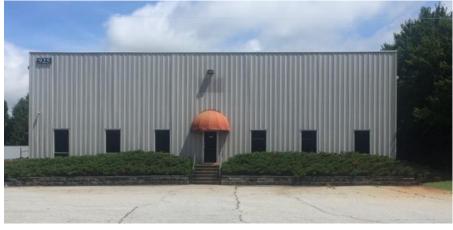

## 960 C BERRY SHOALS ROAD- DUNCAN, SC 29334 (RT 101 CORRIDOR IND SUBMARKET)

#### +-18,500 SF TOTAL

+-800 SF OF CONDITIONED OFFICE

CEILING HEIGHT AT EAVES 18' – AT CENTER 22'

**NOT SPRINKLED** 

3 DOCK DOORS & 1 DRIVE IN

PARKING FOR 6 TRAILERS ON THE SIDE

EMPLOYEE PARKING IN THE FRONT