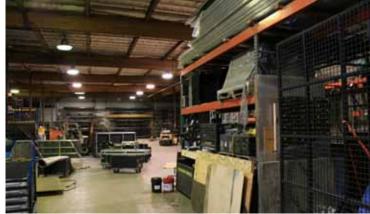

## HIGHLIGHTS:

FOR

LEASE

- Shell size: 45,399 SF
- Office size: ± 2,700 SF with matching mezzanine office above (mezzanine free of charge)
- Site: 4.23 AC
- Dock and Grade loading
- NNN Lease Rate: \$0.33/SF shell \$0.65/SF office
- NNN: \$0.11/SF/MO
- Available: 60 days notice
- ±1 acre of yard space