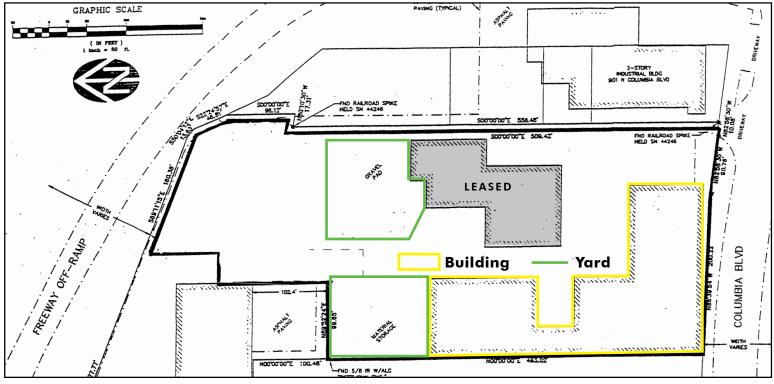

## HIGHLIGHTS:

FOR

LEASE

- Shell size: 45,399 SF
- Office size: ± 2,700 SF with matching mezzanine office above (mezzanine free of charge)
- Site: 4.23 AC
- Dock and Grade loading
- NNN Lease Rate: \$0.33/SF shell \$0.65/SF office
- NNN: \$0.11/SF/MO
- Available: 60 days notice
- ±1 acre of yard space