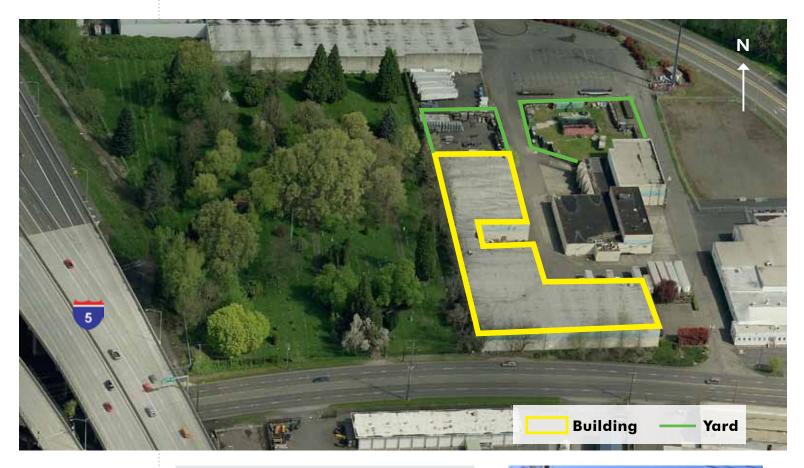

## HIGHLIGHTS:

FOR

LEASE

- Shell size: 45,399 SF
- Office size: ± 2,700 SF with matching mezzanine office above (mezzanine free of charge)
- Site: 4.23 AC
- Dock and Grade loading
- NNN Lease Rate: \$0.33/SF shell \$0.65/SF office
- NNN: \$0.11/SF/MO
- Available: 60 days notice
- ±1 acre of yard space