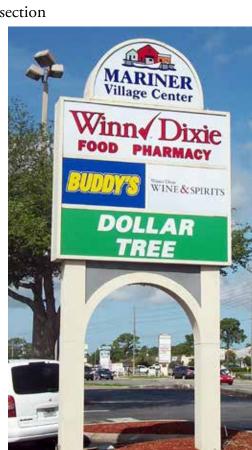

## Mariner Village Center

11060-11092 Spring Hill Drive Spring Hill, FL 34608 Prime Space Available

69,917 sf shopping center at busy intersection of Spring Hill Dr. and Mariner Blvd.

## Join Winn-Dixie Marketplace, Dollar Tree and **Buddy's Home Furnishings**

- Located at the main intersection of Spring Hill Dr. and Mariner Blvd.
- This intersection is known as Four Corners
- Easy access into shopping center at controlled intersection
- Surrounded by significant residential growth
- Average Daily Traffic count of over 45,400 cars