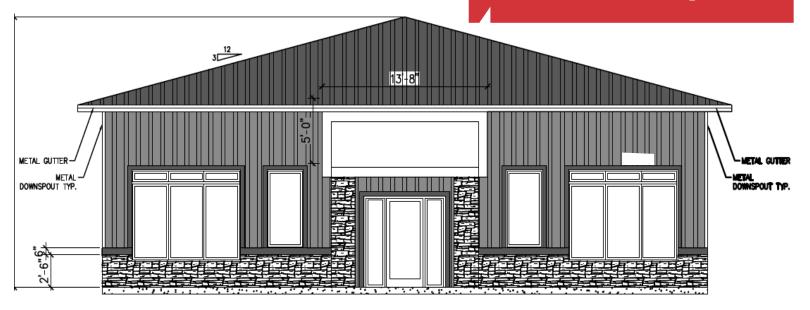

### **Property Features**

- New construction enough time to select finishes
- Building size: 4,000 sq. ft. Competitive lease rate
- Possible turn key construction, depending on tenant's needs
- Great access
- Ample parking
- Possible overhead garage door