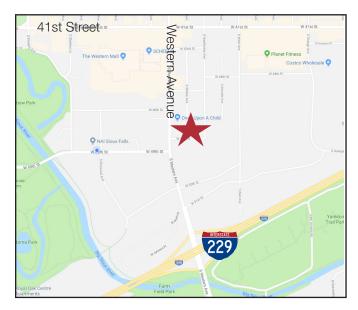

#### Location

- Located between 41st & 49th, just east of Western Avenue
- Area neighbors include: Western Mall, RedRossa, Scheel's, HuHot, Mattress Firm, Graham Tire, Once Upon a Child

Craig Hagen, CCIM, SIOR +1 605 444 7115 Direct +1 605 310 4227 Cell chagen@naisiouxfalls.com