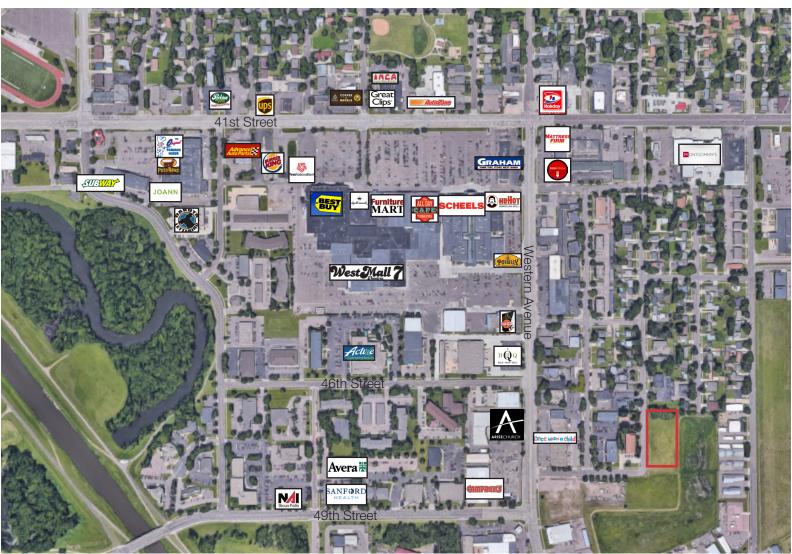

#### Location

- Located between 41st & 49th, just east of Western Avenue
- Area neighbors include: Western Mall, RedRossa, Scheel's, HuHot, Mattress Firm, Graham Tire, Once Upon a Child

Craig Hagen, CCIM, SIOR +1 605 444 7115 Direct +1 605 310 4227 Cell chagen@naisiouxfalls.com