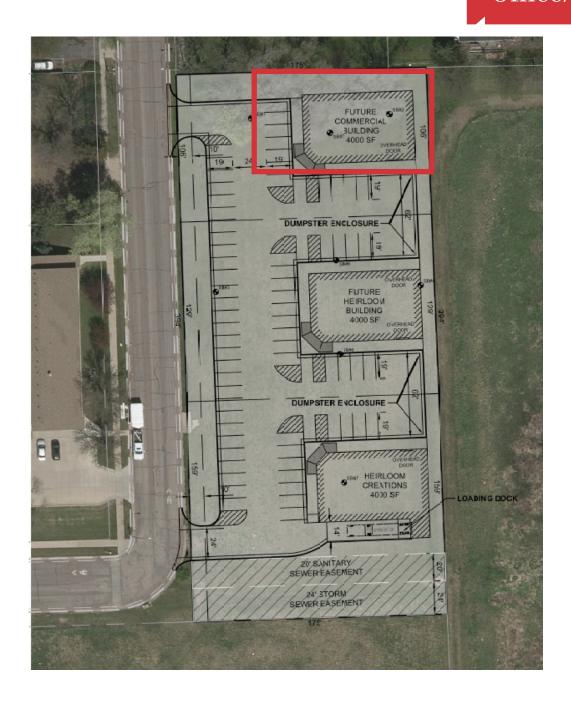

### **Property Features**

- New construction enough time to select finishes
- Building size: 4,000 sq. ft. Competitive lease rate
- Possible turn key construction, depending on tenant's needs
- Great access
- Ample parking
- Possible overhead garage door