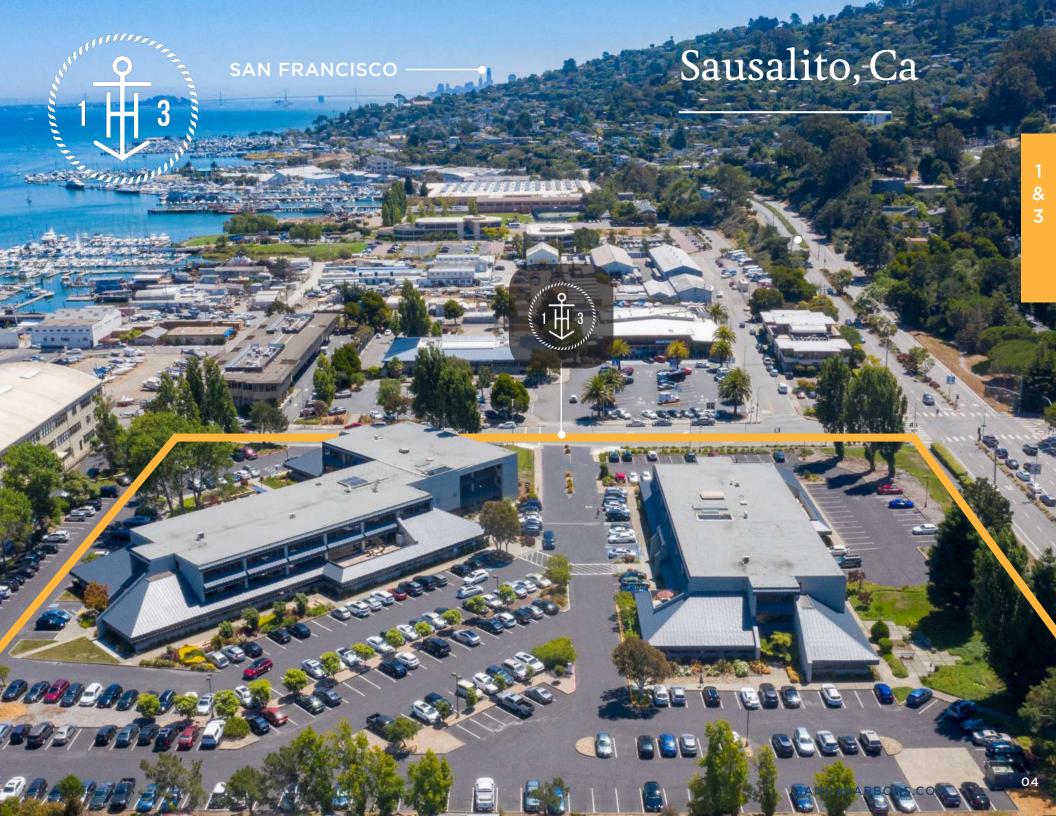

## Location

**Located minutes from San Francisco**, Sausalito is one of the few Marin towns with International name recognition. Providing easy commute options from around the Bay on ferry, bus, car and bike, The Harbors is easy to access. Once at the project, there are over 10 different restaurants within walking distance, and a Mollie Stones grocery store with a Peet's coffee, FedEx Kinkos and US Post Office next door. The project has its own bank and ATM on-site and several other branches within walking distance. In addition there is a boat harbor 1 block away with multiple boat storage options.