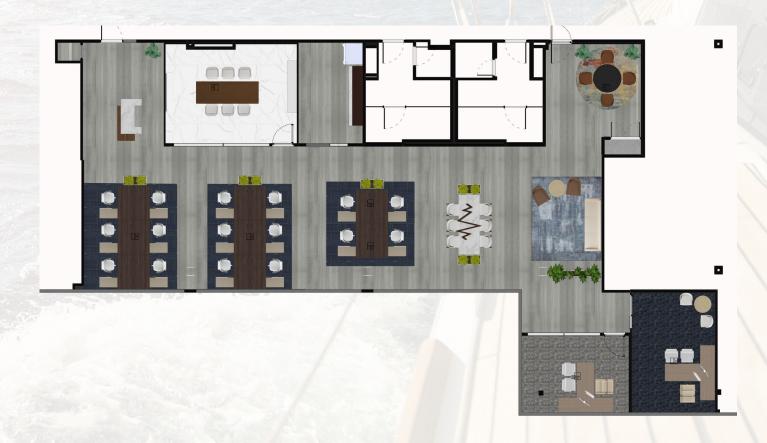

### FLOOR PLAN:

+ 3,527 SQ. FT.

+ June 2020

WHITNEY STROTZ
EXECUTIVE MANAGING DIRECTOR
+1 415 451 2406
WHITNEY.STROTZ@CUHWAKE.COM
LIC. #01351397

BRIAN FOSTER

MANAGING DIRECTOR
+1 415 451 2437

BRIAN.FOSTER@CUSHWAKE.COM
LIC. #01393059

### SPECS:

| Individual Spaces          | Provided |
|----------------------------|----------|
| Workstations 6FT           | 16       |
| Enclosed Office            | 2        |
| Collaborative Spaces       | Provided |
|                            |          |
| Meeting Room-6P            | 1        |
| Open Collaboration         | 1        |
| Lounge                     | 1        |
|                            |          |
| Support + Wellbeing Spaces | Provided |
| Perch-6P                   | 1        |
| Pantry                     | 1        |
| Concierge/Greeting         | 1        |