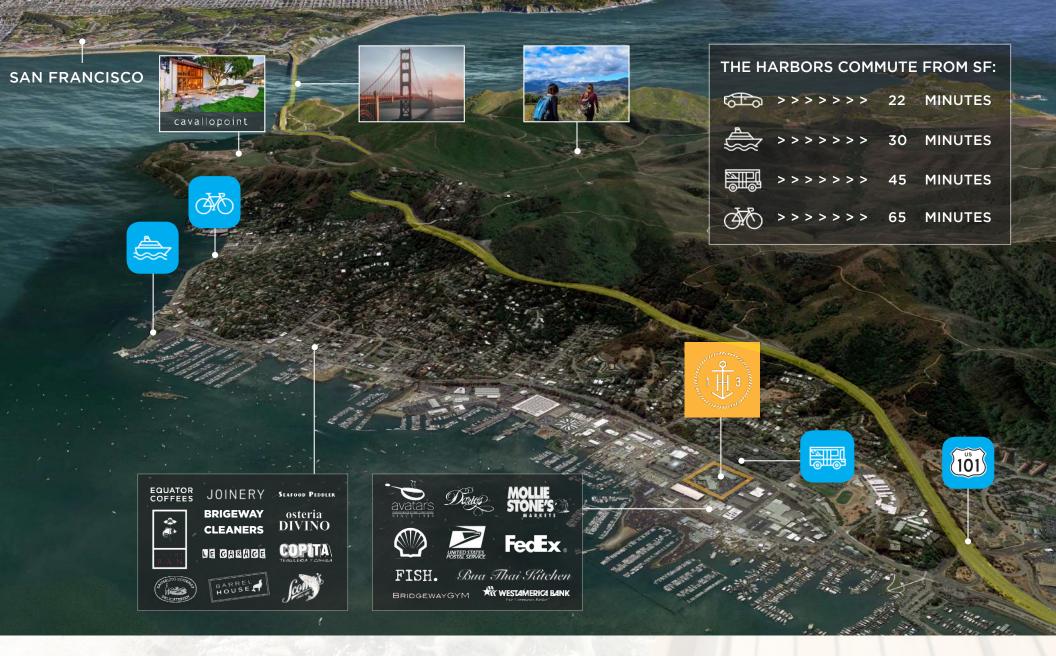

## Location

**Located minutes from San Francisco**, Sausalito is one of the few Marin towns with International name recognition. Providing easy commute options from around the Bay on ferry, bus, car and bike, The Harbors is easy to access. Once at the project, there are over 10 different restaurants within walking distance, and a Mollie Stones grocery store with a Peet's coffee, FedEx Kinkos and US Post Office next door. The project has its own bank and ATM on-site and several other branches within walking distance. In addition there is a boat harbor 1 block away with multiple boat storage options.