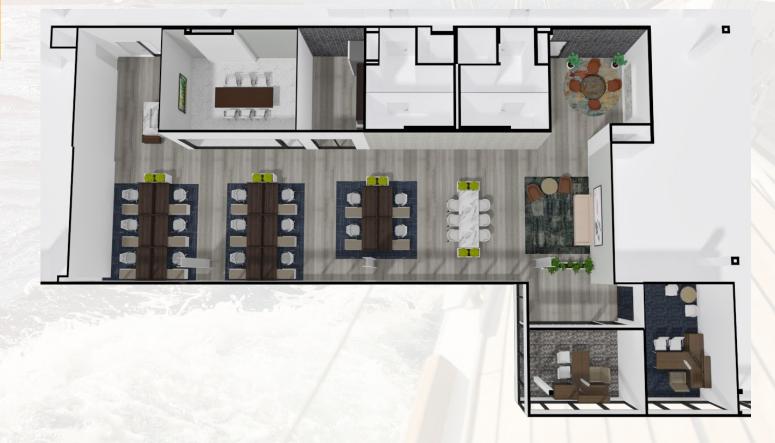

### FLOOR PLAN:

+ 3,527 SQ. FT.

+ June 2020

WHITNEY STROTZ
EXECUTIVE MANAGING DIRECTOR
+1 415 451 2406
WHITNEY.STROTZ@CUHWAKE.COM
LIC. #01351397

BRIAN FOSTER

MANAGING DIRECTOR
+1 415 451 2437

BRIAN.FOSTER@CUSHWAKE.COM
LIC. #01393059

### SPECS:

| Individual Spaces          | Provided |
|----------------------------|----------|
| Workstations 6FT           | 16       |
| Enclosed Office            | 2        |
| Collaborative Spaces       | Provided |
|                            |          |
| Meeting Room-6P            | 1        |
| Open Collaboration         | 1        |
| Lounge                     | 1        |
|                            |          |
| Support + Wellbeing Spaces | Provided |
| Perch-6P                   | 1        |
| Pantry                     | 1        |
| Concierge/Greeting         | 1        |