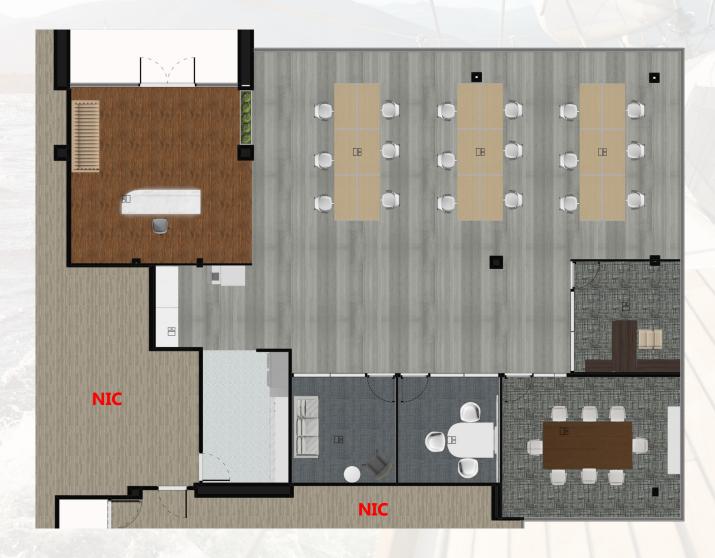

### SPECS:

| Individual Spaces          | Provided |
|----------------------------|----------|
| Workstations 6FT           | 16       |
| Enclosed Office            | 2        |
| Collaborative Spaces       | Provided |
|                            |          |
| Meeting Room-6P            | 1        |
| Open Collaboration         | 1        |
| Lounge                     | 1        |
|                            |          |
| Support + Wellbeing Spaces | Provided |
| Perch-6P                   | 1        |
| Pantry                     | 1        |
| Concierge/Greeting         | 1        |