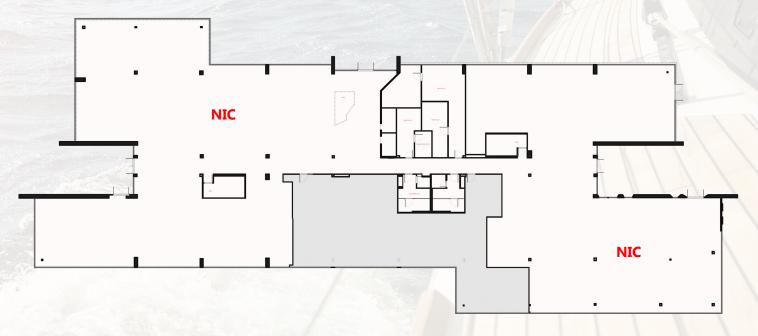

### FLOOR PLAN:

+ 3,527 SQ. FT.

+ June 2020

WHITNEY STROTZ
EXECUTIVE MANAGING DIRECTOR
+1 415 451 2406
WHITNEY.STROTZ@CUHWAKE.COM
LIC. #01351397

BRIAN FOSTER

MANAGING DIRECTOR
+1 415 451 2437

BRIAN.FOSTER@CUSHWAKE.COM
LIC. #01393059

### SPECS:

| Individual Spaces          | Provided |
|----------------------------|----------|
| Workstations 6FT           | 16       |
| Enclosed Office            | 2        |
| Collaborative Spaces       | Provided |
|                            |          |
| Meeting Room-6P            | 1        |
| Open Collaboration         | 1        |
| Lounge                     | 1        |
|                            |          |
| Support + Wellbeing Spaces | Provided |
| Perch-6P                   | 1        |
| Pantry                     | 1        |
| Concierge/Greeting         | 1        |