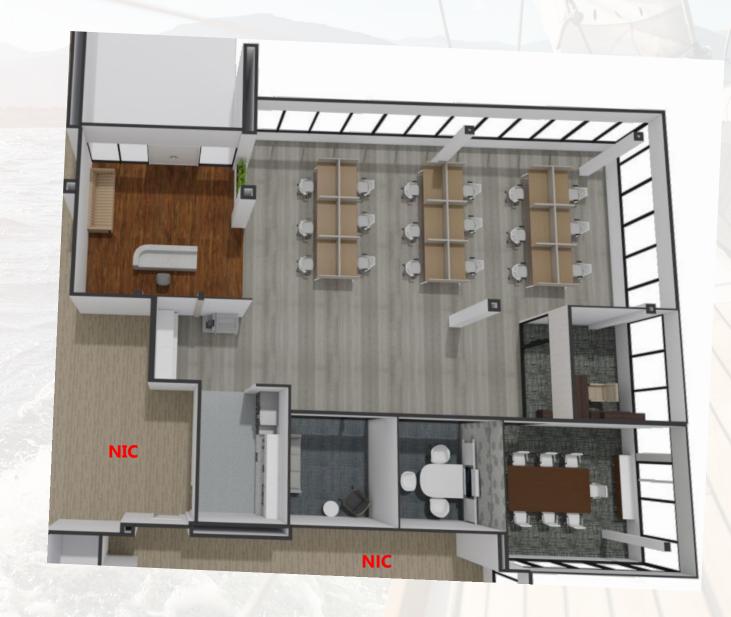

### SPECS:

| Individual Spaces          | Provided |
|----------------------------|----------|
| Workstations 6FT           | 16       |
| Enclosed Office            | 2        |
| Collaborative Spaces       | Provided |
|                            |          |
| Meeting Room-6P            | 1        |
| Open Collaboration         | 1        |
| Lounge                     | 1        |
|                            |          |
| Support + Wellbeing Spaces | Provided |
| Perch-6P                   | 1        |
| Pantry                     | 1        |
| Concierge/Greeting         | 1        |