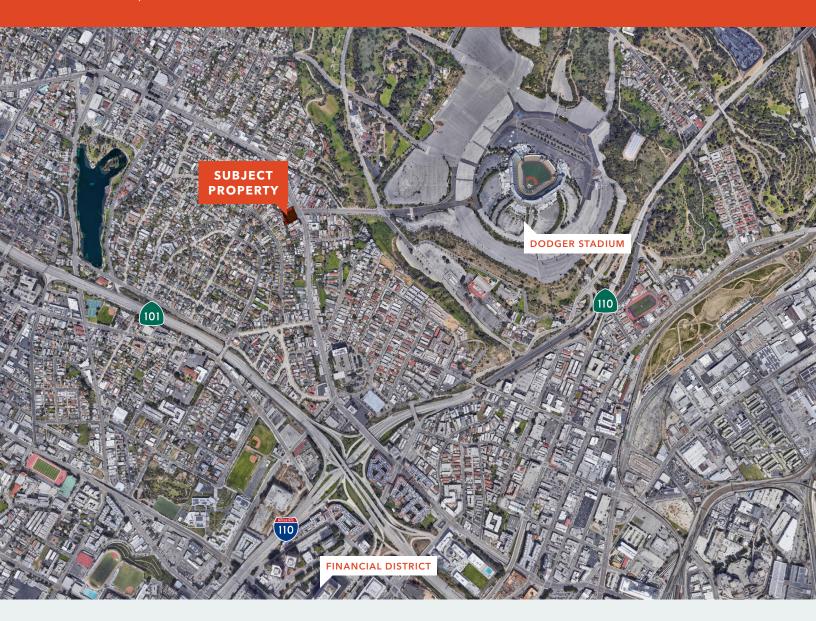

### **Features**

**SUBMIT** offer

**±22,555** SF available

**EXCELLENT** Sunset Blvd frontage

**CENTRALLY** located in Echo Park/Silver Lake with close proximity to downtown LA and Dodger Stadium

**EASY** access to 101, 110 and 2 freeways