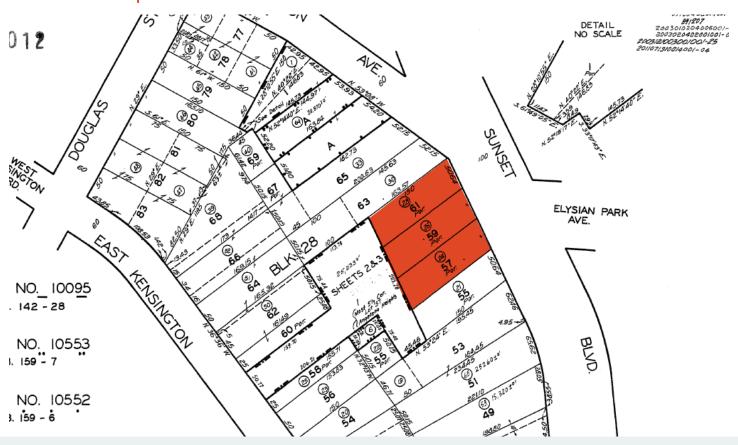

### Parcel Map

**NEARLY** 0.5 acre development on three separate parcels

LAC2 zoning

**EXISTING** property reports available

**DEVELOPMENT** incentives may apply

TIER 1 TOC Incentive Program

JOHN ANTHONY, SIOR 213.225.7218 john.anthony@kidder.com