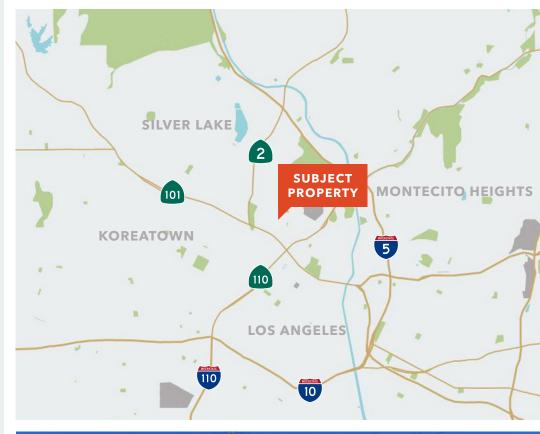

### **Features**

**SUBMIT** offer

**±22,555** SF available

**EXCELLENT** Sunset Blvd frontage

**CENTRALLY** located in Echo Park/Silver Lake with close proximity to downtown LA and Dodger Stadium

**EASY** access to 101, 110 and 2 freeways

**NEARLY** 0.5 acre development on three separate parcels

LAC2 zoning

**EXISTING** property reports available

**DEVELOPMENT** incentives may apply

TIER 1 TOC Incentive Program

JOHN ANTHONY, SIOR 213.225.7218 john.anthony@kidder.com