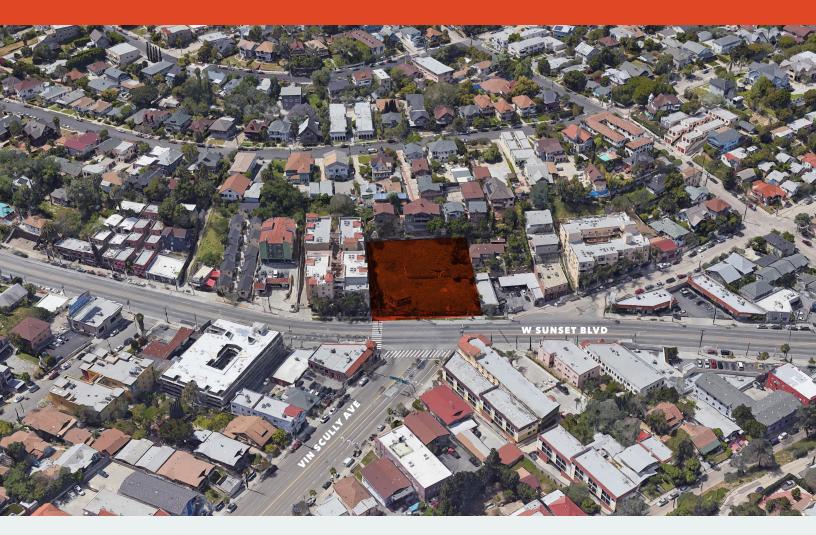

# ±22,555 SF Development Site with Existing Billboard Income on Sunset Boulevard

**JOHN ANTHONY, SIOR** 213.225.7218

john.anthony@kidder.com

LIC N° 01226464

**CHRISTOPHER STECK** 213.225.7231

christopher.steck@kidder.com

### **Features**

**SUBMIT** offer

**±22,555** SF available

**EXCELLENT** Sunset Blvd frontage

**CENTRALLY** located in Echo Park/Silver Lake with close proximity to downtown LA and Dodger Stadium

**EASY** access to 101, 110 and 2 freeways

**NEARLY** 0.5 acre development on three separate parcels

LAC2 zoning

**EXISTING** property reports available

**DEVELOPMENT** incentives may apply

TIER 1 TOC Incentive Program

JOHN ANTHONY, SIOR 213.225.7218 john.anthony@kidder.com