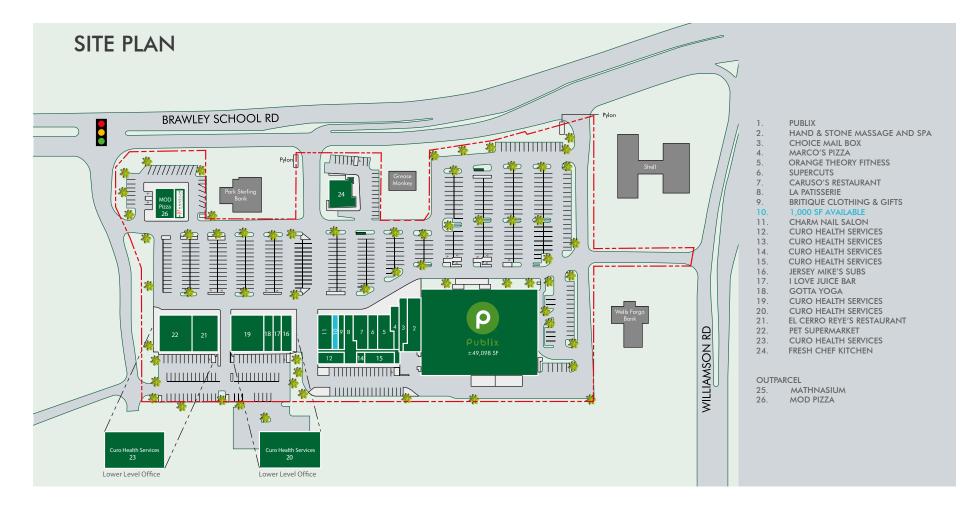

#### **AVAILABLE**

PLAN | SITE

| Unit: Square Footage |  |
|----------------------|--|
| 10 1,000 SF          |  |

katzassociates.com 3