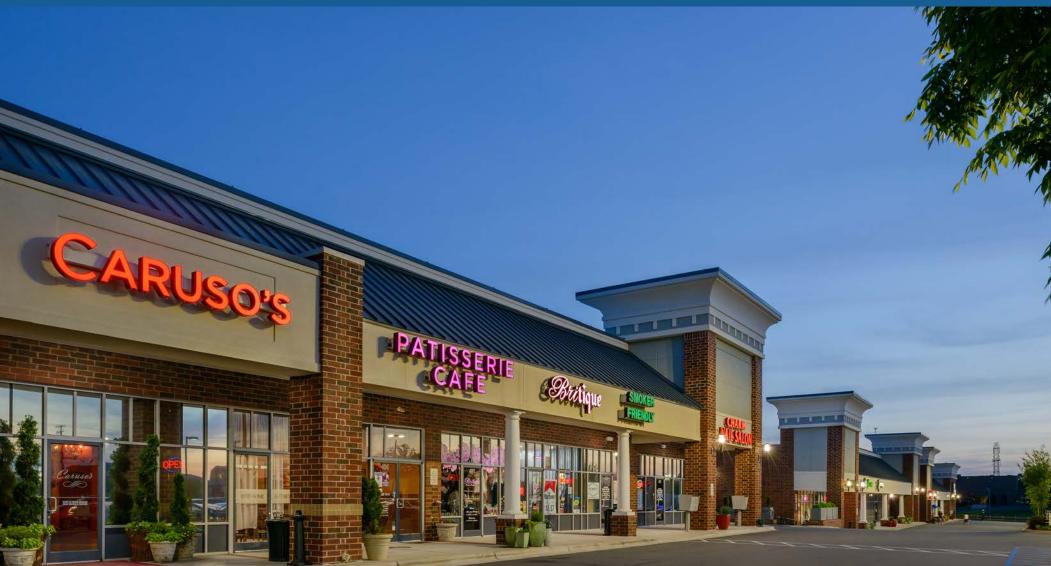

#### HIGHLIGHTS

+122,054 SF Publix - anchored shopping center located in Mooresville, NC

Located at heavily-trafficked intersection of Brawley School Road (30,000 CPD) and Williamson Road (24,000 CPD)

Co-tenants include: Orange Theory Fitness, PetSupermarket, I Love Juice Bar, MOD Pizza, Mathnasium, Fresh Chef Kitchen, Supercuts, Marco's Pizza, La PAtisserie and Caruso's