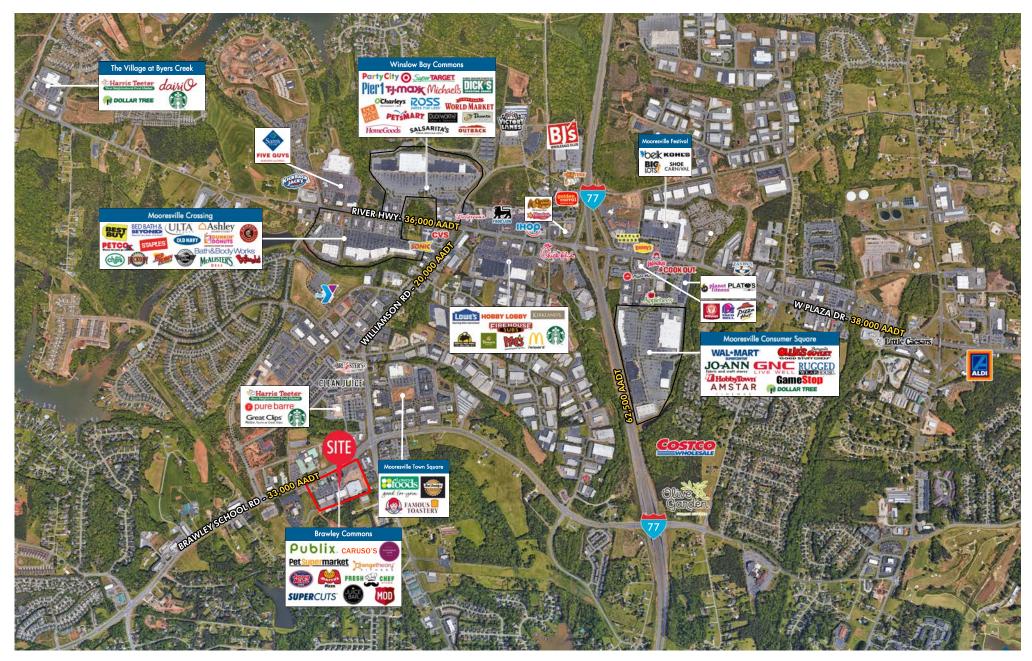

## AERIAL | TRADE

### 631 brawley scool road MOORESVILLE, NC

The information herein was obtained from third parties and has not been independently verified by Katz & Associates. Any and all interested parties should have their choice of experts inspect the property and verify all information. Katz & Associates makes no warranties or guarantees as to the information given to any prospective buyer or tenant. REV: 04.24.20