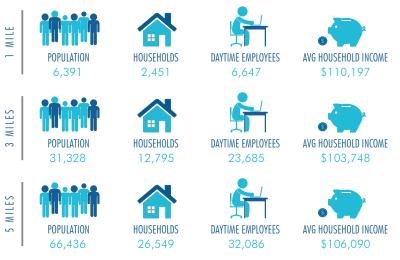

# 100% LEASED BRAWLEY COMMONS 631 BRAWLEY SCHOOL ROAD | MOORESVILLE, NC





### **JULIE GARDNER**

Principal juliegardner@dkatz.com (704) 602-9350

### **SARAH SCHANK**

Sales Associate sarahschank@dkatz.com (704) 602-9355

## **KATZ & ASSOCIATES**



#### HIGHLIGHTS

+122,054 SF Publix - anchored shopping center located in Mooresville, NC

Located at heavily-trafficked intersection of Brawley School Road (30,000 CPD) and Williamson Road (24,000 CPD)

Co-tenants include: Orange Theory Fitness, PetSupermarket, I Love Juice Bar, MOD Pizza, Mathnasium, Fresh Chef Kitchen, Supercuts, Marco's Pizza, La PAtisserie and Caruso's

597 Parking spaces

Parking Ratio | 4.89 per 1,000/SF

#### **DEMOGRAPHICS**



# HIGHLIGHTS | PROPERTY

631 brawley school road MOORESVILLE, NC

katzassociates.com 2

## **KATZ & ASSOCIATES**



#### **AVAILABLE**

PLAN | SITE

| Unit: Square Footage |  |
|----------------------|--|
| 10 1,000 SF          |  |



katzassociates.com 3

### **KATZ & ASSOCIATES**



## AERIAL | TRADE

### 631 brawley scool road MOORESVILLE, NC

The information herein was obtained from third parties and has not been independently verified by Katz & Associates. Any and all interested parties should have their choice of experts inspect the property and verify all information. Katz & Associates makes no warranties or guarantees as to the information given to any prospective buyer or tenant. REV: 04.24.20

katzassociates.com 4