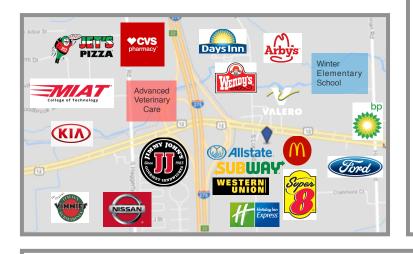

## **BUILDING INFORMATION**

1,800 SF AVAILABLE

STRATEGICALLY LOCATED EAST OF I-275

JOIN MCDONALD'S, SUBWAY, ALLSTATE, AND JONATHAN'S FAMILY RESTAURANT

FACADE & MONUMENT SIGNAGE RIGHTS AVAILABLE

**CLOSE TO AREA AMENITIES** 