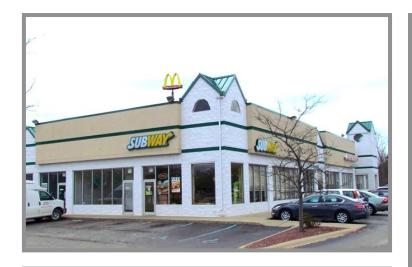

# 40315 MICHIGAN AVENUE CANTON, MI 48188

## **BUILDING INFORMATION**

1,800 SF AVAILABLE

STRATEGICALLY LOCATED EAST OF I-275

JOIN MCDONALD'S, SUBWAY, ALLSTATE, AND JONATHAN'S FAMILY RESTAURANT

FACADE & MONUMENT SIGNAGE RIGHTS AVAILABLE

**CLOSE TO AREA AMENITIES** 

**EXCELLENT PARKING** 

**GREAT ACCESS AND EXPOSURE** 