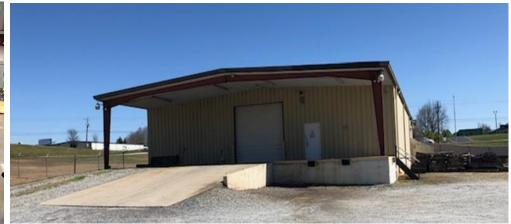

- 12,000± sq. ft. industrial building on John Dodd Road.
- 3.34± acres
- 1650± sq. ft. office with one office on the mezzanine level.
- 6 offices, reception area, 3restrooms, 1 shop restroom & conference room.
- 20' covered dock access
- 6" concrete slab foundation
- 3 phase power 224 & 440 Volts; 800 amps
- Fluorescent tube lighting
- Ceiling Height: 15'8"± at center; 13'6"± at eaves
- Both warehouse and office are heated and cooled.
- Built in 1985
- 2 drive-ins; 2 docks
- 5 Ton crane
- Fenced yard
- Separate 1200± sq. ft. storage building w/ 3 roll-up doors