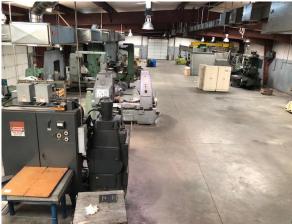

- 12,000± sq. ft. industrial building on John Dodd Road.
- 3.34± acres
- 1650± sq. ft. office with one office on the mezzanine level.
- 6 offices, reception area, 3restrooms, 1 shop restroom & conference room.
- 20' covered dock access
- 6" concrete slab foundation
- 3 phase power 224 & 440 Volts; 800 amps
- Fluorescent tube lighting
- Ceiling Height: 15'8"± at center; 13'6"± at eaves
- Both warehouse and office are heated and cooled.
- Built in 1985
- 2 drive-ins; 2 docks
- 5 Ton crane
- Fenced yard
- Separate 1200± sq. ft. storage building w/ 3 roll-up doors