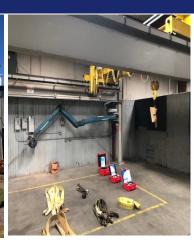

- 12,000± sq. ft. industrial building on John Dodd Road.
- 3.34± acres
- 1650± sq. ft. office with one office on the mezzanine level.
- 6 offices, reception area, 3restrooms, 1 shop restroom & conference room.
- 20' covered dock access
- 6" concrete slab foundation
- 3 phase power 224 & 440 Volts; 800 amps
- Fluorescent tube lighting
- Ceiling Height: 15'8"± at center; 13'6"± at eaves
- Both warehouse and office are heated and cooled.
- Built in 1985
- 2 drive-ins; 2 docks
- 5 Ton crane
- Fenced yard
- Separate 1200± sq. ft. storage building w/ 3 roll-up doors