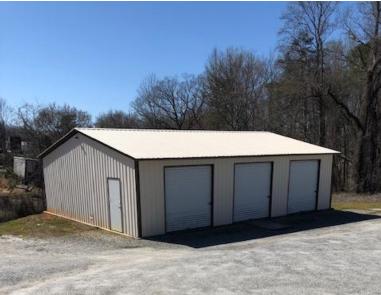

- 12,000± sq. ft. industrial building on John Dodd Road.
- 3.34± acres
- 1650± sq. ft. office with one office on the mezzanine level.
- 6 offices, reception area, 3restrooms, 1 shop restroom & conference room.
- 20' covered dock access
- 6" concrete slab foundation
- 3 phase power 224 & 440 Volts; 800 amps
- Fluorescent tube lighting
- Ceiling Height: 15'8"± at center; 13'6"± at eaves
- Both warehouse and office are heated and cooled.
- Built in 1985
- 2 drive-ins; 2 docks
- 5 Ton crane
- Fenced yard
- Separate 1200± sq. ft. storage building w/ 3 roll-up doors