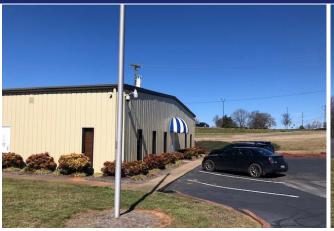

- 12,000± sq. ft. industrial building on John Dodd Road.
- 3.34± acres
- 1650± sq. ft. office with one office on the mezzanine level.
- 6 offices, reception area, 3restrooms, 1 shop restroom & conference room.
- 20' covered dock access
- 6" concrete slab foundation
- 3 phase power 224 & 440 Volts; 800 amps
- Fluorescent tube lighting
- Ceiling Height: 15'8"± at center; 13'6"± at eaves
- Both warehouse and office are heated and cooled.
- Built in 1985
- 2 drive-ins; 2 docks
- 5 Ton crane
- Fenced yard
- Separate 1200± sq. ft. storage building w/ 3 roll-up doors

# INDUSTRIAL

112 John Dodd Road Spartanburg, SC

## **INDUSTRIAL**

112 John Dodd Road Spartanburg, SC