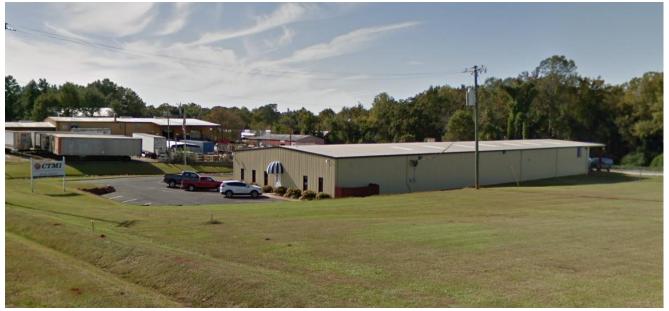

- 12,000± sq. ft. industrial building on John Dodd Road.
- 3.34± acres
- 1650± sq. ft. office with one office on the mezzanine level.
- 6 offices, reception area, 3restrooms, 1 shop restroom & conference room.
- 20' covered dock access
- 6" concrete slab foundation
- 3 phase power 224 & 440 Volts; 800 amps
- Fluorescent tube lighting
- Ceiling Height: 15'8"± at center; 13'6"± at eaves
- Both warehouse and office are heated and cooled.
- Built in 1985
- 2 drive-ins; 2 docks
- 5 Ton crane
- Fenced yard
- Separate 1200± sq. ft. storage building w/ 3 roll-up doors