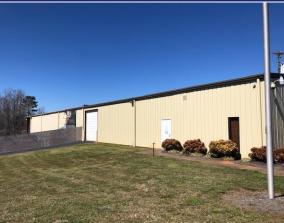

- 12,000± sq. ft. industrial building on John Dodd Road.
- 3.34± acres
- 1650± sq. ft. office with one office on the mezzanine level.
- 6 offices, reception area, 3restrooms, 1 shop restroom & conference room.
- 20' covered dock access
- 6" concrete slab foundation
- 3 phase power 224 & 440 Volts; 800 amps
- Fluorescent tube lighting
- Ceiling Height: 15'8"± at center; 13'6"± at eaves
- Both warehouse and office are heated and cooled.
- Built in 1985
- 2 drive-ins; 2 docks
- 5 Ton crane
- Fenced yard
- Separate 1200± sq. ft. storage building w/ 3 roll-up doors

# INDUSTRIAL

112 John Dodd Road Spartanburg, SC

## **INDUSTRIAL**

112 John Dodd Road Spartanburg, SC