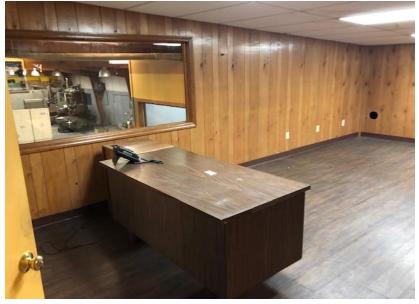

- 12,000± sq. ft. industrial building on John Dodd Road.
- 3.34± acres
- 1650± sq. ft. office with one office on the mezzanine level.
- 6 offices, reception area, 3restrooms, 1 shop restroom & conference room.
- 20' covered dock access
- 6" concrete slab foundation
- 3 phase power 224 & 440 Volts; 800 amps
- Fluorescent tube lighting
- Ceiling Height: 15'8"± at center; 13'6"± at eaves
- Both warehouse and office are heated and cooled.
- Built in 1985
- 2 drive-ins; 2 docks
- 5 Ton crane
- Fenced yard
- Separate 1200± sq. ft. storage building w/ 3 roll-up doors