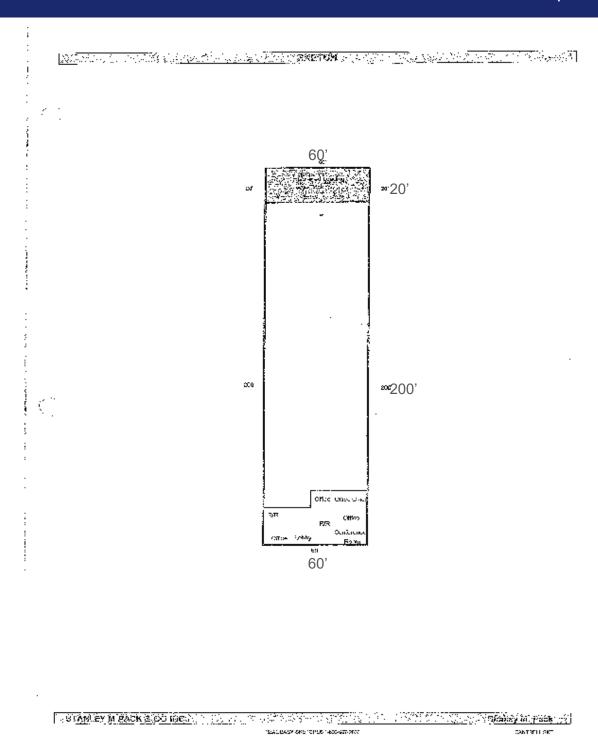

- 12,000± sq. ft. industrial building on John Dodd Road.
- 3.34± acres
- 1650± sq. ft. office with one office on the mezzanine level.
- 6 offices, reception area, 3restrooms, 1 shop restroom & conference room.
- 20' covered dock access
- 6" concrete slab foundation
- 3 phase power 224 & 440 Volts; 800 amps
- Fluorescent tube lighting
- Ceiling Height: 15'8"± at center; 13'6"± at eaves
- Both warehouse and office are heated and cooled.
- Built in 1985
- 2 drive-ins; 2 docks
- 5 Ton crane
- Fenced yard
- Separate 1200± sq. ft. storage building w/ 3 roll-up doors