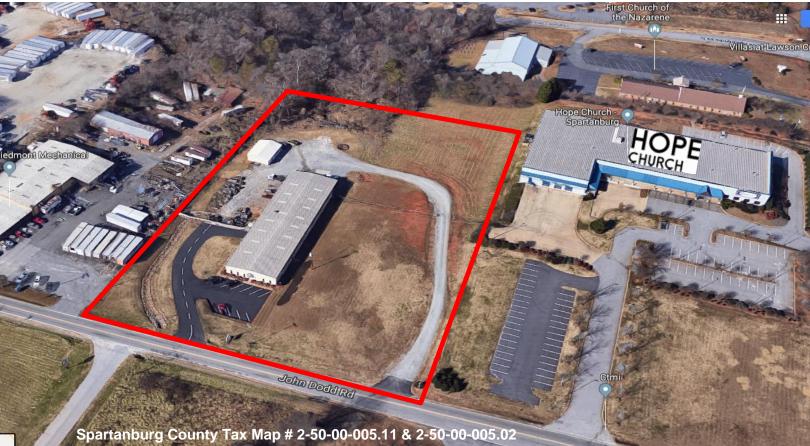

112 John Dodd Road Spartanburg, SC

CONTACT

Andy Hayes 864-706-0189 ahayes@spencerhines.com

OCOSTATE POWER BROKER

- 12,000± sq. ft. industrial building on John Dodd Road.
- 3.34± acres
- 1650± sq. ft. office with one office on the mezzanine level.
- 6 offices, reception area, 3restrooms, 1 shop restroom & conference room.
- 20' covered dock access
- 6" concrete slab foundation
- 3 phase power 224 & 440 Volts; 800 amps
- Fluorescent tube lighting
- Ceiling Height: 15'8"± at center; 13'6"± at eaves
- Both warehouse and office are heated and cooled.
- Built in 1985
- 2 drive-ins; 2 docks
- 5 Ton crane
- Fenced yard
- Separate 1200± sq. ft. storage building w/ 3 roll-up doors

# INDUSTRIAL

112 John Dodd Road Spartanburg, SC

## **INDUSTRIAL**

112 John Dodd Road Spartanburg, SC

112 John Dodd Road Spartanburg, SC