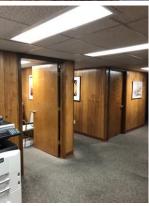

- 12,000± sq. ft. industrial building on John Dodd Road.
- 3.34± acres
- 1650± sq. ft. office with one office on the mezzanine level.
- 6 offices, reception area, 3restrooms, 1 shop restroom & conference room.
- 20' covered dock access
- 6" concrete slab foundation
- 3 phase power 224 & 440 Volts; 800 amps
- Fluorescent tube lighting
- Ceiling Height: 15'8"± at center; 13'6"± at eaves
- Both warehouse and office are heated and cooled.
- Built in 1985
- 2 drive-ins; 2 docks
- 5 Ton crane
- Fenced yard
- Separate 1200± sq. ft. storage building w/ 3 roll-up doors