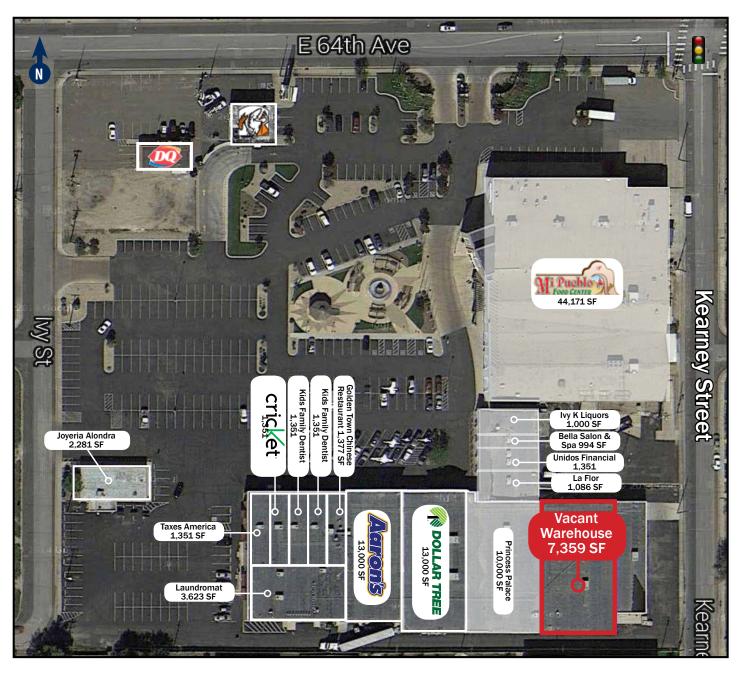

www.cbcadvisors.com

| Tenant Occu |                     | pied SF |  |
|-------------|---------------------|---------|--|
| 1           | Mi Pueblo           | 44,171  |  |
| 2           | Ivy K Liquors       | 1,000   |  |
| 3           | Bella Salon & Spa   | 994     |  |
| 4           | Unidos Financial    | 1,050   |  |
| 5           | La Flor             | 1,086   |  |
| 6           | Princess Palace     | 10,000  |  |
| 7           | Dollar Tree         | 13,000  |  |
| 8           | Aaron's             | 8,092   |  |
| 9           | Golden Town Chinese |         |  |
|             | Restaurant          | 1,377   |  |
| 10          | Kids Family Dentist | 1,351   |  |
| 11          | Kids Family Dentist | 1,351   |  |
| 12          | Cricket             | 1,353   |  |
| 13          | Taxes America       | 1,351   |  |
| 14          | Laundromat          | 3,623   |  |
| 15          | Little Ceasars      | 1,500   |  |
| 16          | Joyeria Alondra     | 2,281   |  |
| 17a         | Vacant Warehouse    | 7,359   |  |

17b Rocky Mountain E-Waste3,534