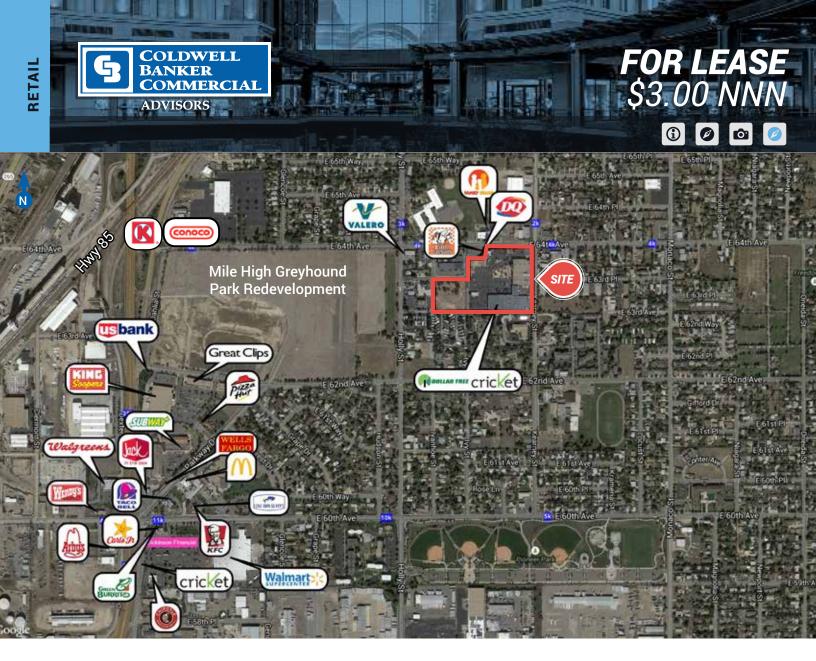

SOUTH WEST QUADRANT 64TH & KEARNEY COMMERCE CITY, COLORADO

## **PROPERTY FOR LEASE**

Space Available: 7,389 SFLease Rate: \$3.00 NNNNNN's: \$2.75

## **PROPERTY HIGHLIGHTS**

- Small Shop Space Available
- Join Mi Pueblo Grocery, Dollar Tree, Cricket, and Aaron's
- Located in the heart of Commerce City

chad.knoth@cbcadvisors.com

Chad Knoth
303.729-4005
chad.knoth@cbcadvisors.com

## **2014 TRAFFIC COUNTS:**

East 64th Avenue 4,000 VPD Kearney Street 2,000 VPD