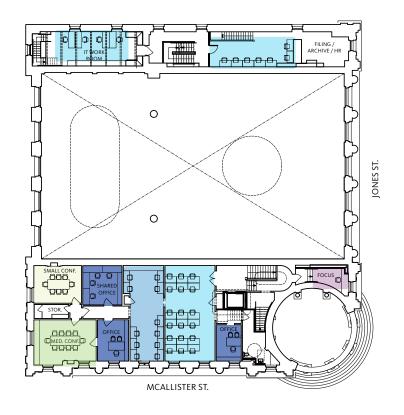

#### First Floor | 16,330 SF

| Н |       | EADCOUNT | Workstations | 187 | MEE   | ETING SPACES | Medium Conference | 1 |
|---|-------|----------|--------------|-----|-------|--------------|-------------------|---|
|   | Total | 208      | Mobile Desks | 21  | Total | 2            | Large Conference  | 1 |