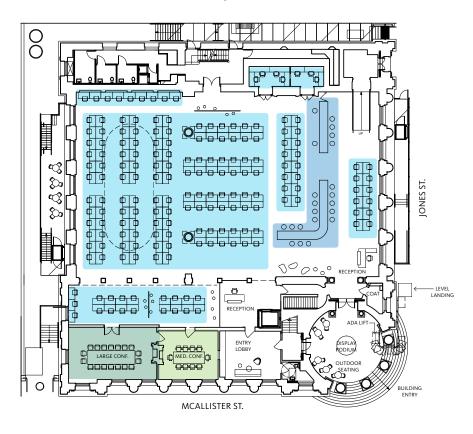

#### First Floor | 16,330 SF

| Н |       | EADCOUNT | Workstations | 187 | MEE   | ETING SPACES | Medium Conference | 1 |
|---|-------|----------|--------------|-----|-------|--------------|-------------------|---|
|   | Total | 208      | Mobile Desks | 21  | Total | 2            | Large Conference  | 1 |

#### Second Floor | 4,901 SF

|  | Н   | EADCOUNT | Workstations | 29 |
|--|-----|----------|--------------|----|
|  | E   | 50       | Mobile Desks | 11 |
|  | 101 | 50       | Offices      | 10 |

| MEE         | ETING SPACES | Focus Seats       | 1 |
|-------------|--------------|-------------------|---|
| E           | 2            | Small Conference  | 1 |
| <b>T</b> ot | 3            | Medium Conference | 1 |