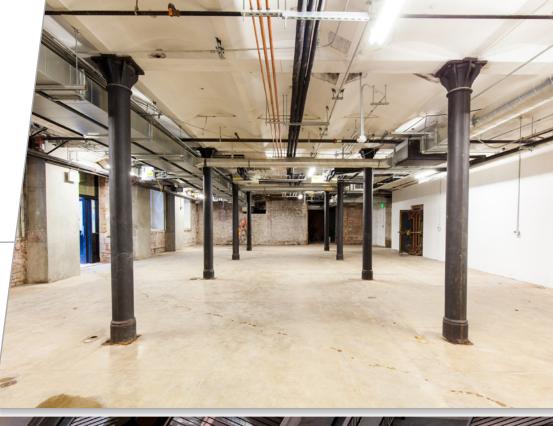

# **BUILDING INFORMATION**

- Creative full building opportunity in Mid-Market,
   San Francisco's most dynamic neighborhood
- Outstanding Market Street location with immediate access to BART and MUNI
- Hibernia Bank Building is a nationally recognized historical landmark with spectacular interiors and towering ceiling heights

| Total SF     | ±41,717 SF   |
|--------------|--------------|
| Penthouse    | ±2,745 SF    |
| Second Floor | ±4,901 SF    |
| First Floor  | ±16,330 SF   |
| Ground Floor | ±17,741 SF   |
| FLOORS       | AVAILABLE SF |