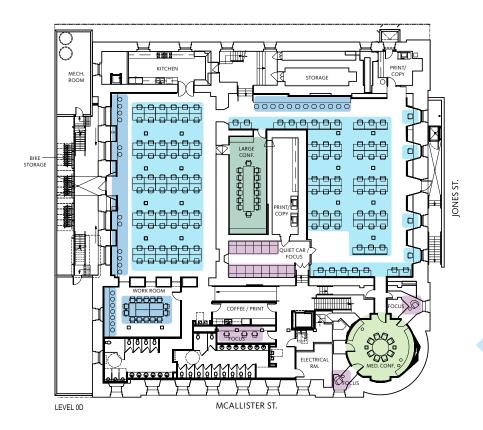

## Ground Floor | 17,741 SF

| HE |       | EADCOUNT | Workstations | 121 | MEE   | ETI |
|----|-------|----------|--------------|-----|-------|-----|
|    | Total | 166      | Mobile Desks | 45  | Total |     |

| MEE       | TING SPACES | Focus Seats       | 19 |
|-----------|-------------|-------------------|----|
| <u>la</u> | 21          | Medium Conference | 1  |
| Tot       | Z 1         | Large Conference  | 1  |