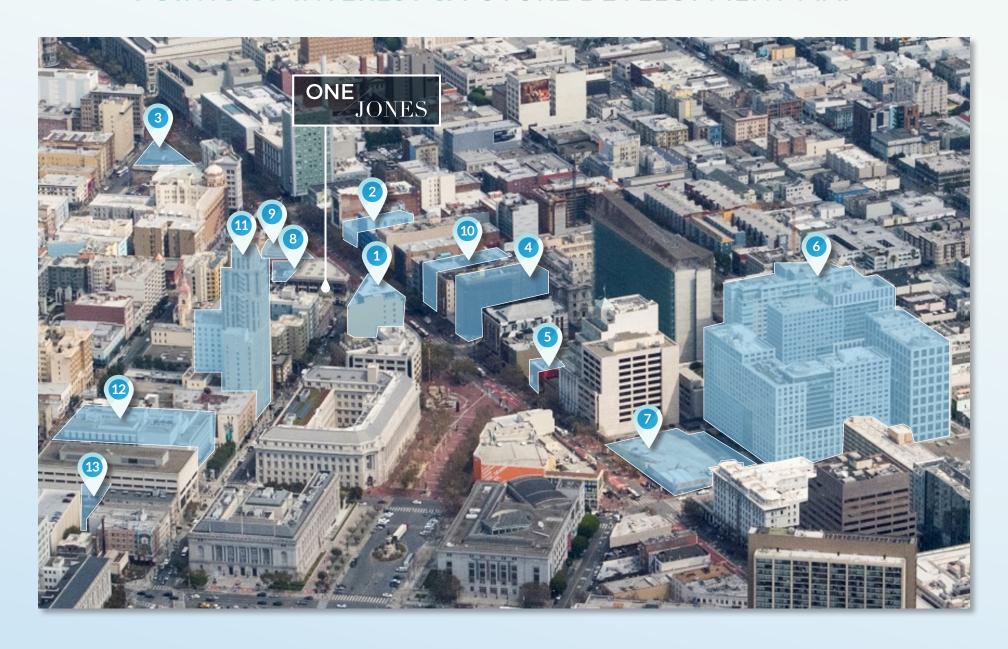

# **POINTS OF INTEREST & FUTURE DEVELOPMENT MAP**

## **POINTS OF INTEREST & FUTURE DEVELOPMENT MAP**

PROPER HOTEL 1100 MARKET ST

131 Hotel Rooms Newly Opened Villon Restaurant Charmaines Rooftop Bar and Lounge.

KAPLAN'S **DEVELOPMENT SITE** 1055 MARKET ST

1055 Market St 160 Hotel Rooms Private roof deck

#### **GROUP I DEVELOPMENT** 950 MARKET ST

250 Apartment Units 230 Hotel Rooms Retail Space Entitled

#### YOTEL 1095 MARKET ST

203 Room Hotel Opening July, 2018 Restaurants by Nigel Jones and **Daniel Patterson** Grant Rooftop Bar

PACIFIC EAGLE HOTEL DEVELOPMENT 1125 MARKET ST

160 Hotel Rooms

TRINITY PLACE PHASE I-III 1188-1190 MISSION ST

1,404 Units Recently completed

TRINITY PLACE PHASE IV 1177 MARKET ST

501 Units 43,000 SF of retail space Largest Whole Foods in San Francisco

**SHORENSTEIN DEVELOPMENT** 1066 MARKET ST

303 Units **Under Construction** 

TIDEWATER DEVELOPMENT 1028 MARKET ST

186 Units 10,000 SF of retail space 9,000 SF rooftop garden

**ENCORE CAPITAL** CONDO DEVELOPMENT 1075 MARKET ST

90 Units

THE TOWER 100 MCALLISTER ST

\$68 million renovation for Student Housing

**UC HASTINGS STUDENT** & FACULTY HOUSING 198 MCALLISTER ST

14 story student and faculty housing to be completed in 2022 - 2023

**UC HASTINGS DEVELOPMENT** 333 GOLDEN GATE AVE

55,000 SF Academic Building **Under Construction** 