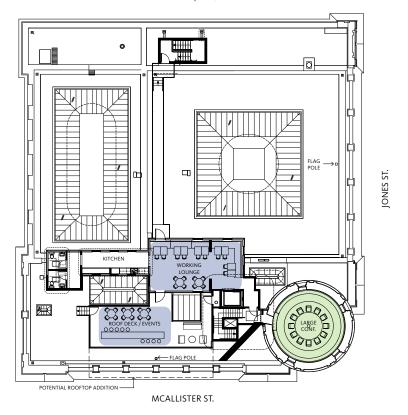

#### Penthouse | 2,745 SF

HEADCOUNT

Working Lounge 49

MEETING SPACES

1 Large Conference 1

© 2018 CBRE, Inc. All rights reserved. This information has been obtained from sources believed reliable, but has not been verified for accuracy or completeness. You should conduct a careful, independent investigation of the property and verify all information. Any reliance on this information is solely at your own risk. CBRE and the CBRE logo are service marks of CBRE, Inc. All other marks displayed on this document are the property of their respective owners. Photos herein are the property of their respective owners. Use of these images without the express written consent of the owner is prohibited. PMStudio\_April2018