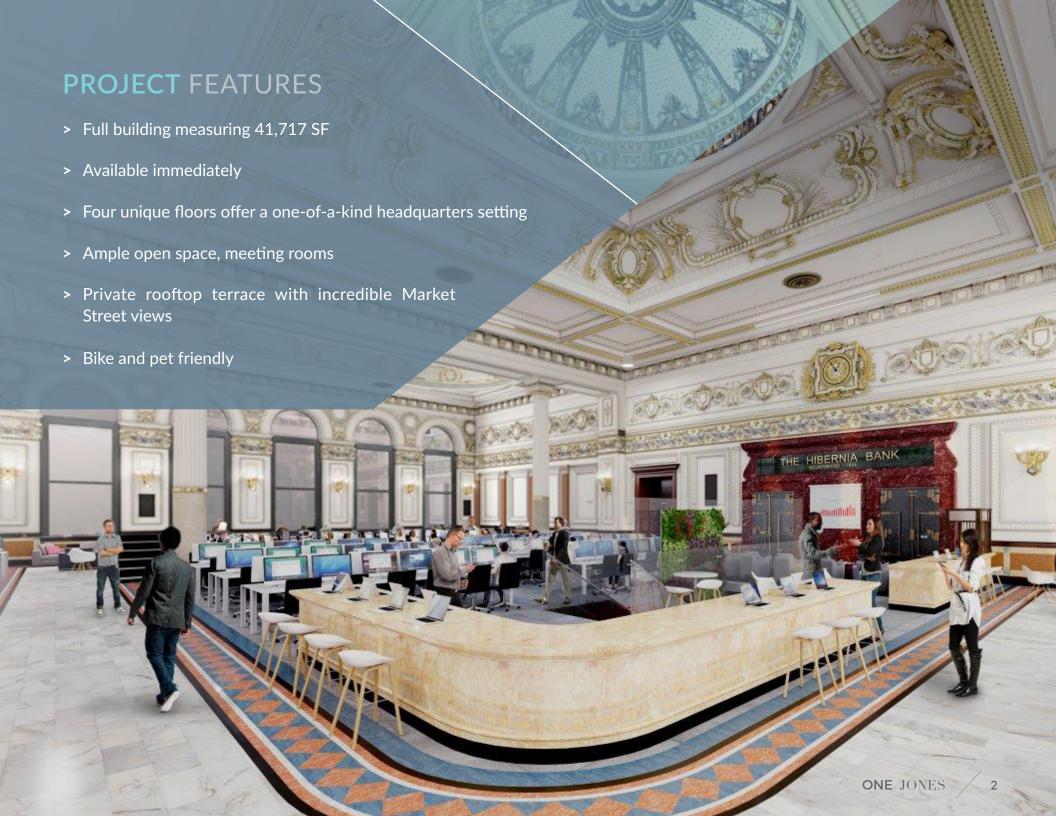

# **BUILDING INFORMATION**

- Creative full building opportunity in Mid-Market,
   San Francisco's most dynamic neighborhood
- Outstanding Market Street location with immediate access to BART and MUNI
- Hibernia Bank Building is a nationally recognized historical landmark with spectacular interiors and towering ceiling heights