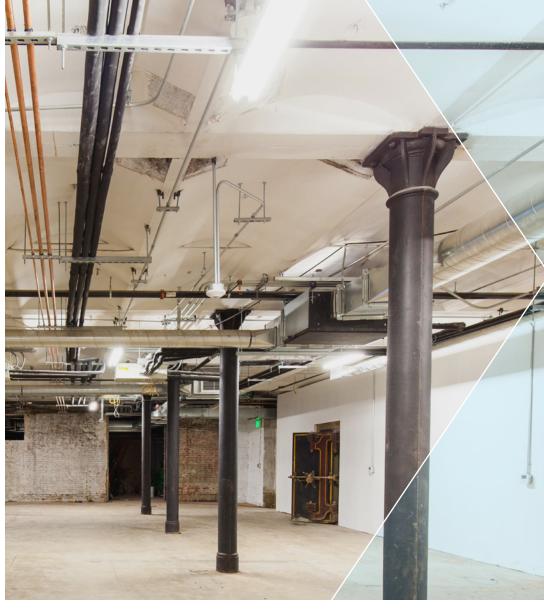

# **BUILDING INFORMATION**

- Creative full building opportunity in Mid-Market,
   San Francisco's most dynamic neighborhood
- Outstanding Market Street location with immediate access to BART and MUNI
- Hibernia Bank Building is a nationally recognized historical landmark with spectacular interiors and towering ceiling heights