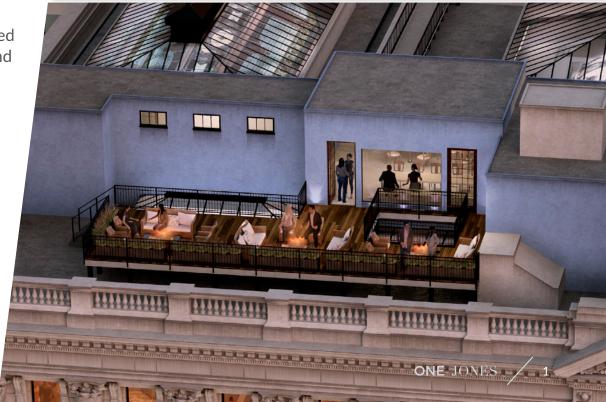

# **BUILDING INFORMATION**

- Creative full building opportunity in Mid-Market,
   San Francisco's most dynamic neighborhood
- Outstanding Market Street location with immediate access to BART and MUNI
- Hibernia Bank Building is a nationally recognized historical landmark with spectacular interiors and towering ceiling heights

| Total SF     | ±41,717 SF   |
|--------------|--------------|
| Penthouse    | ±2,745 SF    |
| Second Floor | ±4,901 SF    |
| First Floor  | ±16,330 SF   |
| Ground Floor | ±17,741 SF   |
| FLOORS       | AVAILABLE SF |