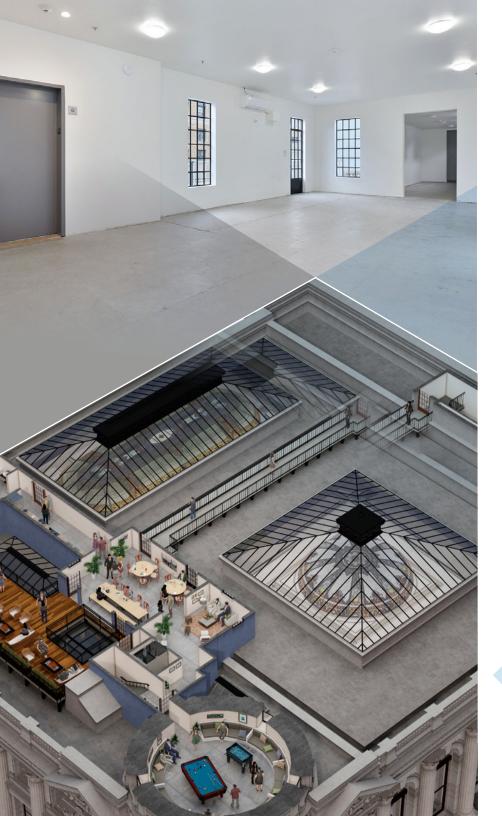

## **Total Building Test Fits**

| HEADCOUNT      |     |
|----------------|-----|
| Workstations   | 337 |
| Mobile Desks   | 77  |
| Working Lounge | 10  |
| Office         | 10  |
| Total          | 473 |

| MEETING SPACES |    |
|----------------|----|
| Focus Seats    | 20 |
| Med. Conf      | 3  |
| Large Conf     | 3  |
| Small Conf     | 1  |
| Total          | 27 |