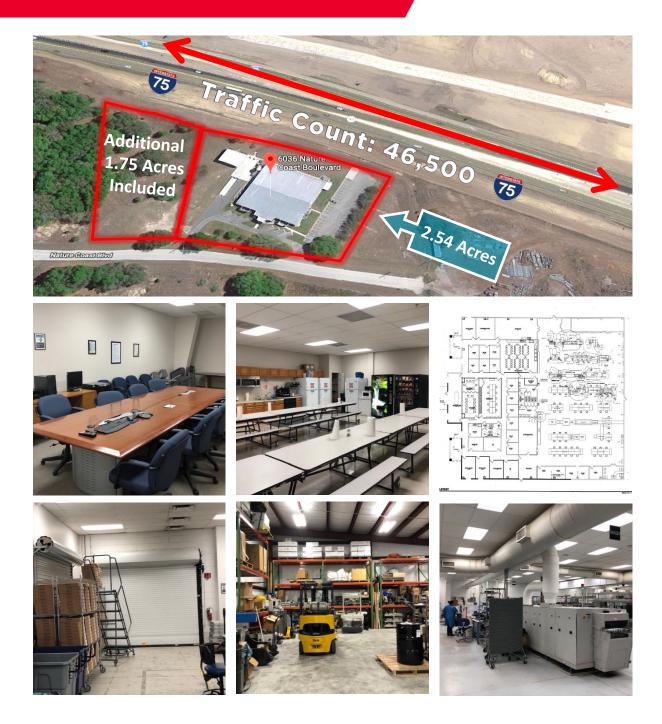

## 6036 Nature Coast Blvd. Brooksville, FL 34602 22,128 SF / 4.3 ACRES

## **PROPERTY HIGHLIGHTS:**

- Additional 1.75 Acres Available
- 100% A/C
- I-75 Linear Frontage: 335'
- Built in 2007 & 2013
- Building 1: 20,128 SF
  - Office: 9,417 SF
  - Manufacturing Space: 10,711 SF
- Building 2: 2,000 SF Storage
- Loading: 2 Grade Level Doors
  - 1 Common Exterior Dock Well