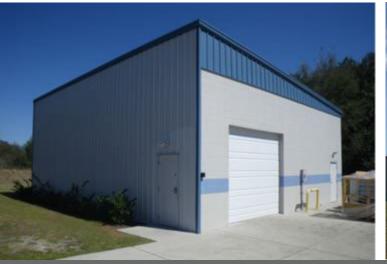

## **PROPERTY HIGHLIGHTS:**

- Additional 1.75 Acres Available
- 100% A/C
- I-75 Linear Frontage: 335'
- Built in 2007 & 2013
- Building 1: 20,128 SF
  - Office: 9,417 SF
  - Manufacturing Space: 10,711 SF
- Building 2: 2,000 SF Storage
- Loading: 2 Grade Level Doors
  - 1 Common Exterior Dock Well