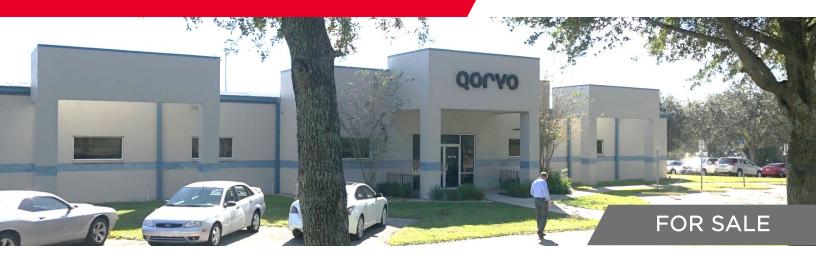

## 6036 Nature Coast Blvd. Brooksville, FL 34602 22,128 SF / 4.3 ACRES

## **PROPERTY HIGHLIGHTS:**

- Additional 1.75 Acres Available
- 100% A/C
- I-75 Linear Frontage: 335'
- Built in 2007 & 2013
- Building 1: 20,128 SF
  - Office: 9,417 SF
  - Manufacturing Space: 10,711 SF
- Building 2: 2,000 SF Storage
- Loading: 2 Grade Level Doors
  - 1 Common Exterior Dock Well