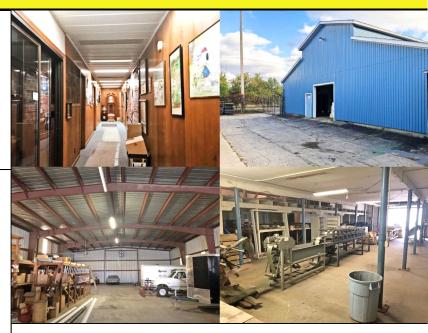

#### **Overview:**

Good location, lots of space with additional storage. Over one and a quarter acre /- and twenty thousand plus /- SF! Many possibilities with this asset, a lot to see with this property!

# Information:

County: Municipality: Gross Size: Building Levels: Total Acres: Lot Dimensions: Recommended Use:

Zoning Code / Description:

Between Streets: Exterior: Sewer / Water: Parking Spaces: Parking Type: Utilities Attached: Carports:

#### 20,024 SF 2 Levels 1.28 Acres 371' x 144' Industrial / Distribution Warehouse / Warehouse M-1 / Commercial / Light Commercial Portage St. & Superior Ave. Aluminum Public / Public Approx. 25 Asphalt Gas and Electric Approx. 15