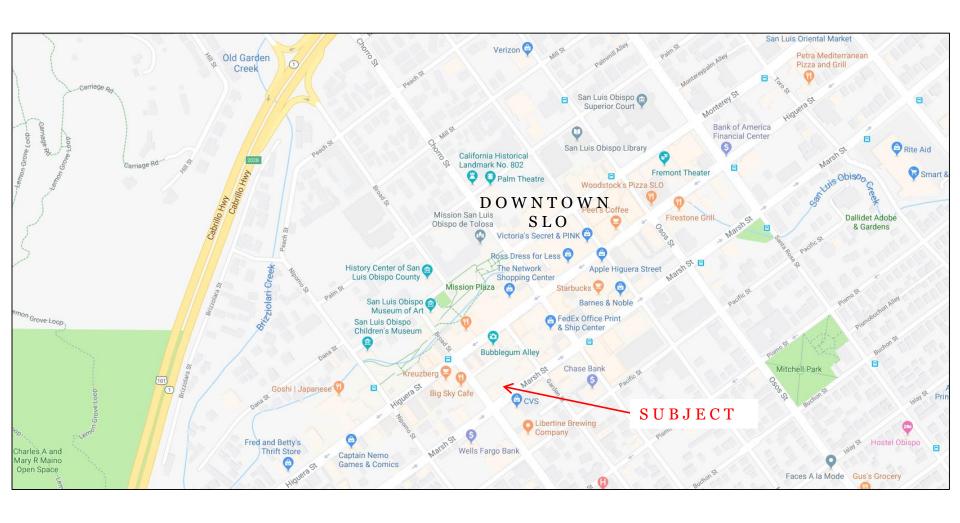

805.544.3900 office john@rossetticompany.com BRE Lic. #00524464





#### **Downtown Restaurant**

Located at the entrance to the Downtown core. The exposure is as good as it gets as the location is a high visibility corner, at the intersection of the entrance to Downtown, from the south end of San Luis Obispo and from those entering town from Highway 101. Foot traffic is also strong. Adjacent to new Downtown Hotel Cerra.

The building is literally in new condition with a full restaurant build-out (hood, floor sinks, grease trap, counter, restrooms, etc.)

712 Marsh Street at Broad Street

Price: \$2.75/SF, NNN

Size: 3,512 rentable square feet

Zoning: Downtown Core







## Floor Plan

#### **BROAD STREET**



John Rossetti Office | Industrial | NNN



### Downtown Map



## Location