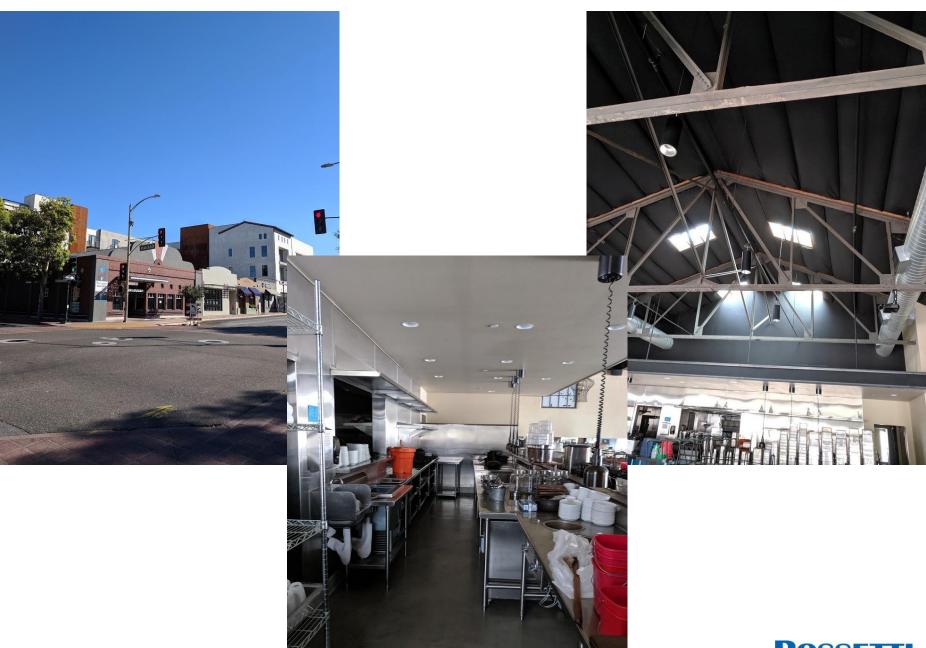

The building is literally in new condition with a full restaurant build-out (hood, floor sinks, grease trap, counter, restrooms, etc.)

712 Marsh Street at Broad Street

Price: \$2.75/SF, NNN

Size: 3,512 rentable square feet