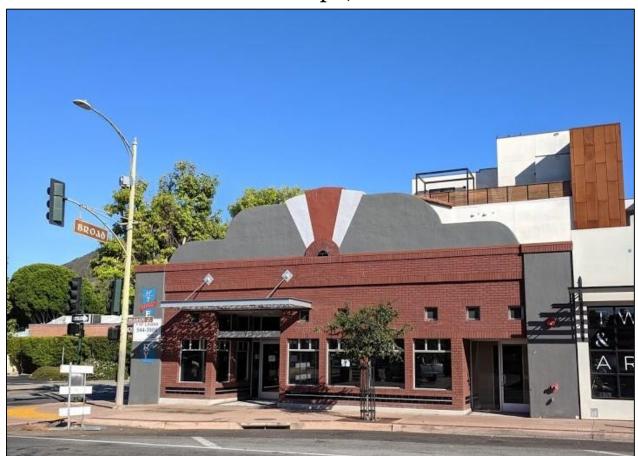

#### **Downtown Restaurant**

Located at the entrance to the Downtown core. The exposure is as good as it gets as the location is a high visibility corner, at the intersection of the entrance to Downtown, from the south end of San Luis Obispo and from those entering town from Highway 101. Foot traffic is also strong. Adjacent to new Downtown Hotel Cerra.

The building is literally in new condition with a full restaurant build-out (hood, floor sinks, grease trap, counter, restrooms, etc.)

712 Marsh Street at Broad Street

Price: \$2.75/SF, NNN

Size: 3,512 rentable square feet