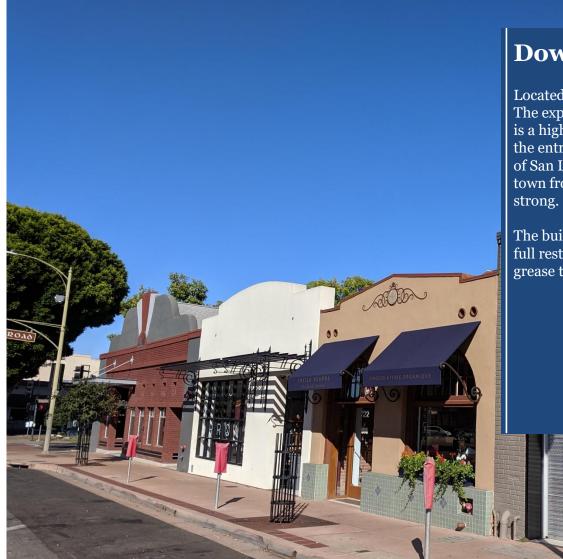

#### **Downtown Restaurant**

Located at the entrance to the Downtown core. The exposure is as good as it gets as the location is a high visibility corner, at the intersection of the entrance to Downtown, from the south end of San Luis Obispo and from those entering town from Highway 101. Foot traffic is also strong. Adjacent to new Downtown Hotel Cerra.