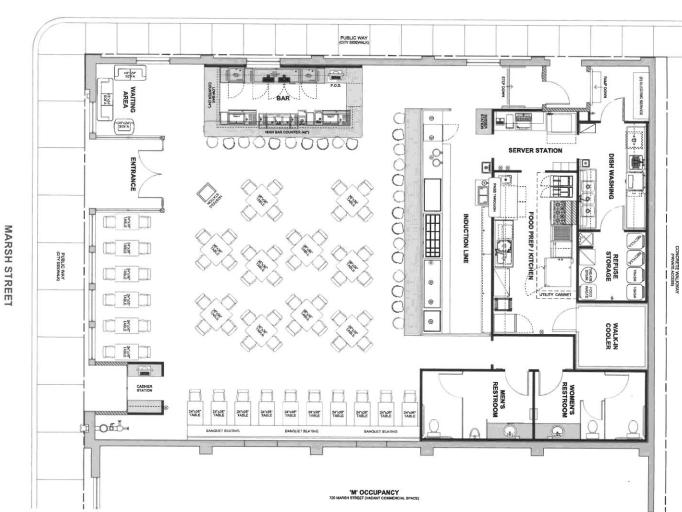

– Downtown San Luis Obispo

San Luis Obispo, California



#### John Rossetti

805.544.3900 office john@rossetticompany.com BRE Lic. #00524464





#### **Downtown Restaurant**

Located at the entrance to the Downtown core. The exposure is as good as it gets as the location is a high visibility corner, at the intersection of the entrance to Downtown, from the south end of San Luis Obispo and from those entering town from Highway 101. Foot traffic is also strong. Adjacent to new Downtown Hotel Cerra.

The building is literally in new condition with a full restaurant build-out (hood, floor sinks, grease trap, counter, restrooms, etc.)

712 Marsh Street at Broad Street

Price: \$2.75/SF, NNN

Size: 3,512 rentable square feet

Zoning: Downtown Core







## Floor Plan

#### **BROAD STREET**



John Rossetti Office | Industrial | NNN



### Downtown Map



## Location