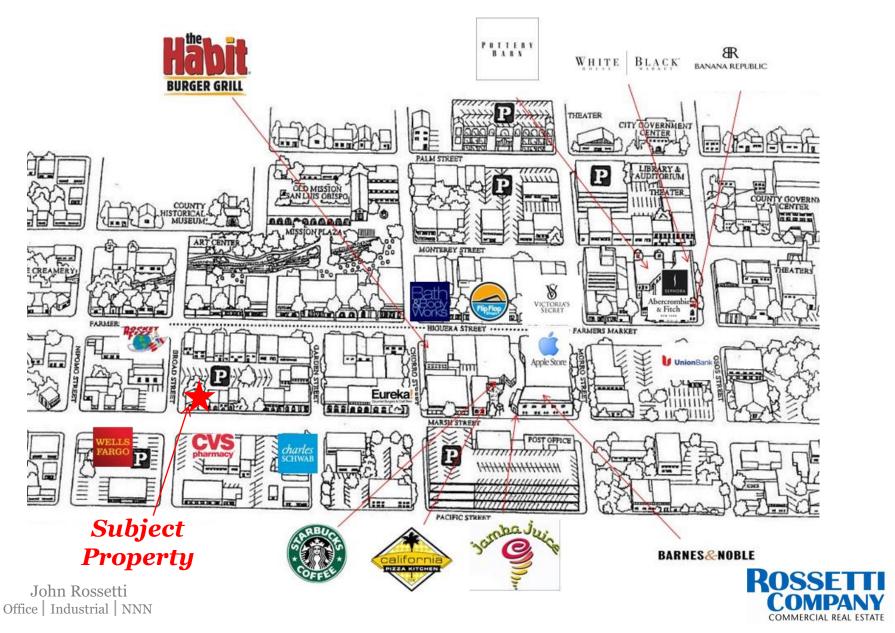

#### **Downtown Restaurant**

Located at the entrance to the Downtown core. The exposure is as good as it gets as the location is a high visibility corner, at the intersection of the entrance to Downtown, from the south end of San Luis Obispo and from those entering town from Highway 101. Foot traffic is also strong. Adjacent to new Downtown Hotel Cerra.

### Downtown Map