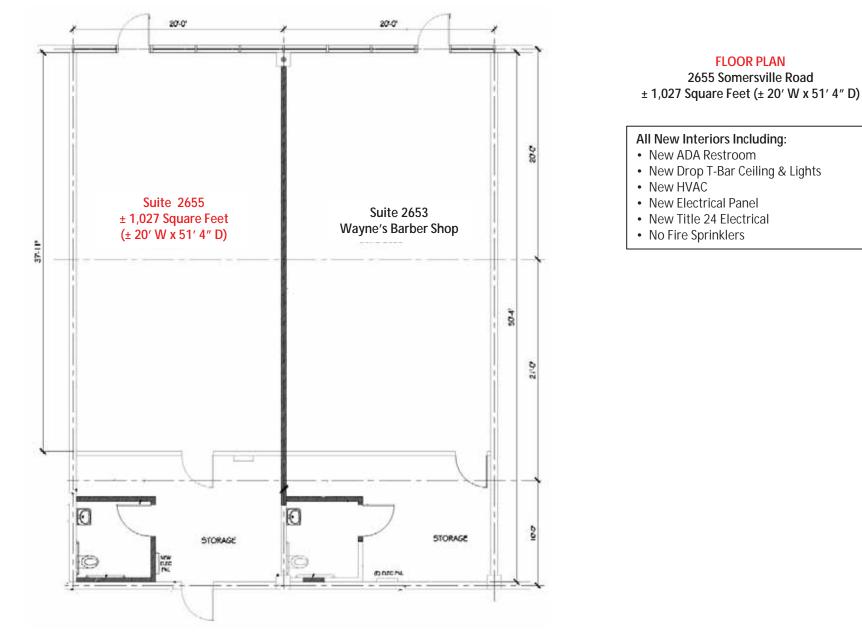

### SOMERSVILLE PLAZA 2643 Somersville Road • Antioch, CA 94509 #2655 Floor Plan

The information contained herein has been given to us by the owner of the property or other sources we deem reliable. We have no reason to doubt its accuracy, but we do not guarantee it. All information should be verified prior to purchase or lease.

#### 2655 Somersville Road: 1,027 Square Feet

 $\pm$  20' W x 51' 4" D. Inline space with all new interior including **NEW** drop t-bar ceiling and lights, HVAC, **NEW** Title 24 electrical, 1 ADA restroom, rear entrance and storage room. Available Now.