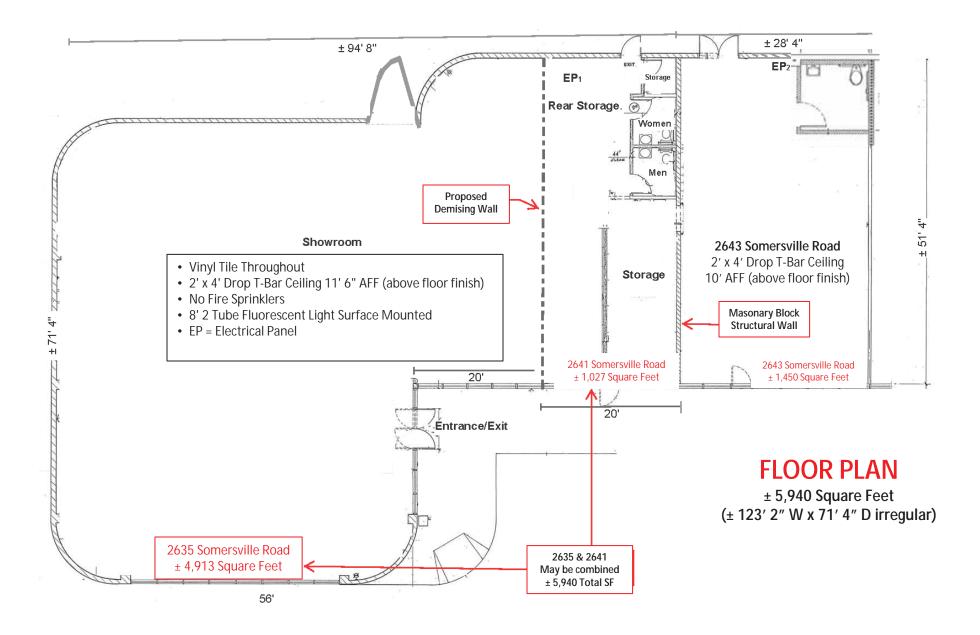

### SOMERSVILLE PLAZA 2635-2669 Somersville Road • Antioch, CA 94509 #2635-2641 Floor Plan

The information contained herein has been given to us by the owner of the property or other sources we deem reliable. We have no reason to doubt its accuracy, but we do not guarantee it. All information should be verified prior to purchase or lease.

### **Available Spaces**

**2635-2641 Somersville Road: 5,940 Square Feet (Divisible from 1,027 SF to 5,940 SF)**  $\pm$  123' 2" W x 71' 4" D (irregular). Formerly O'Reilly Auto Parts. Prime end cap unit with glass storefront, 100% drop t-bar ceiling 10' AFF, separate HVAC, 2 separate (225 Amp; 4W; 3 PH; 208/120V) electrical panels, large open area, 2 ADA restrooms, rear storage, 2 offices and secured rear door delivery and access. Available Now.