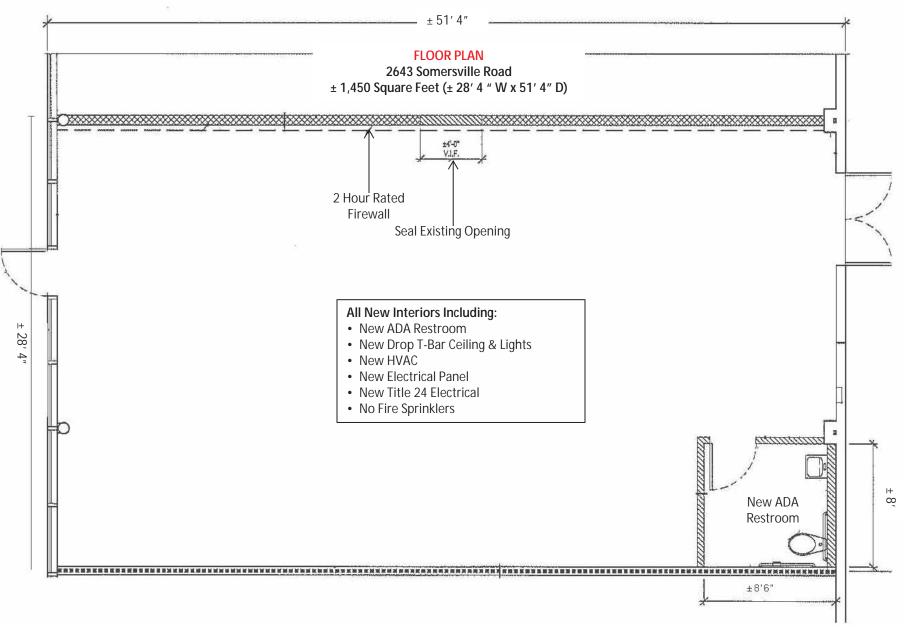

For additional information, contact Exclusive Agents:MARK BIAGINI BRE #00847403PEGGY(408) 331-2308(408) 33Email: Mark@BiaginiProperties.comEmail: P

SOMERSVILLE PLAZA 2643 Somersville Road • Antioch, CA 94509 #2643 Floor Plan

#### 2643 Somersville Road: 1,450 Square Feet

 $\pm$  28' 4" W x 51' 4" D. Inline space with all new interior including **NEW** drop t-bar ceiling and lights, HVAC, **NEW** Title 24 electrical, 1 ADA restroom and rear entrance. Available Now.