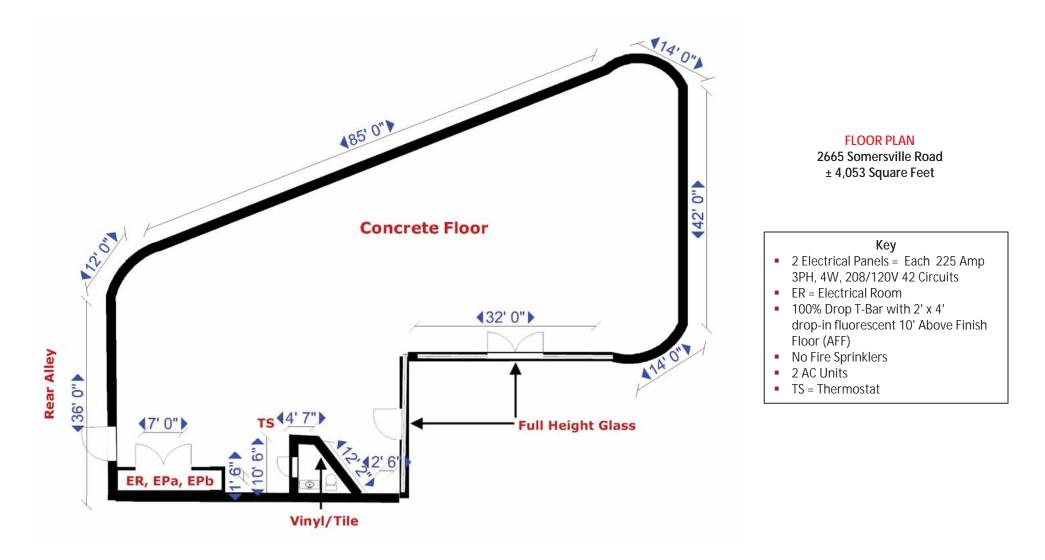

### 2665 Somersville Road: 4,053 Square Feet

Previous dog daycare, grooming and boarding with  $\pm 3,000$  SF rear fenced outdoor dog play area. Divisible to  $\pm 1,500$  SF. Prime end cap unit with glass storefront. Separately metered utilities and HVAC, drop t-bar acoustical ceiling tiles with drop in 2' x 4' fluorescent lighting fixtures, 1 restroom. Available Now.