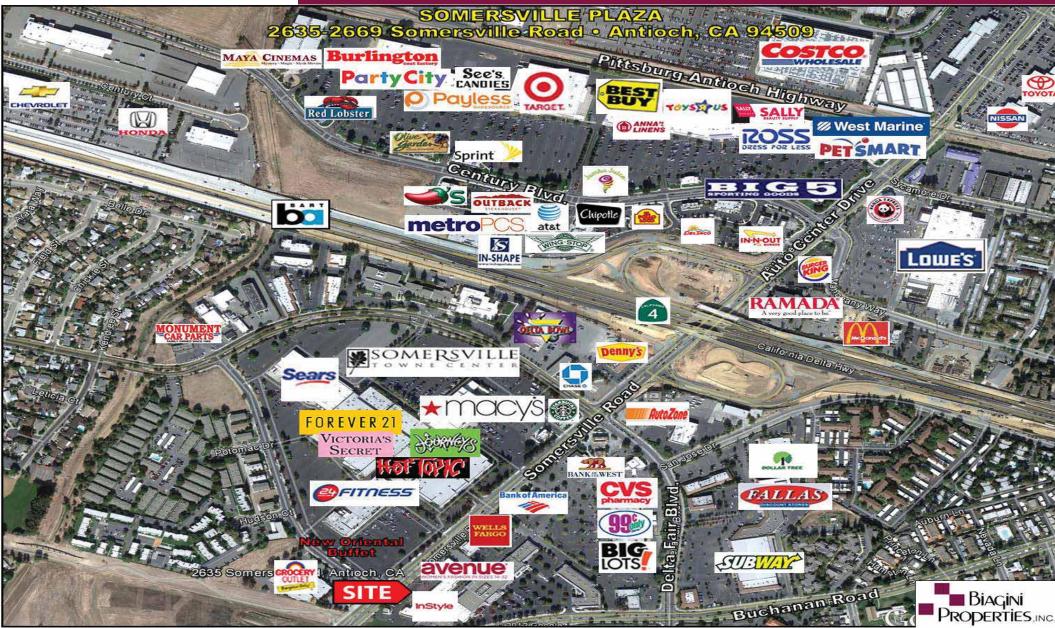

### **Property Profile**

Location Excellent exposure and signage directly across the street from Somersville Towne Center. High visibility signalized intersection at the northeast corner of Somersville Road at Buchanan Road, Antioch. Across from Smart & Final, Grocery Outlet and Somersville Towne Center.

#### **PROPERTY HIGHLIGHTS**

- Major Tenants Nearby: Grocery Outlet, Smart & Final, Macys, Sears, Forever 21, 24 Hour Fitness, Victoria's Secret and Starbucks.
- Signage: Monument Signage along Somersville Road and Building Signage.
- Parking: 95 stalls on site (6 are handicap stalls). Convenient storefront parking.
- Zoning: Regional Commercial (C-3)
- Signalized Intersection
- Direct Sight to Highway 4 via Somersville Road
- Direct Sight Lines to Somersville Towne Center

For additional information, contact Exclusive Agents:MARK BIAGINI BRE #00847403PEGGY(408) 331-2308(408) 33Email: Mark@BiaginiProperties.comEmail: P

2635-2669 Somersville Road • Antioch, CA 94509 Aerial

### 2635-2669 Somersville Road • Antioch, CA 94509 Aerial

The information contained herein has been given to us by the owner of the property or other sources we deem reliable. We have no reason to doubt its accuracy, but we do not guarantee it. All information should be verified prior to purchase or lease.