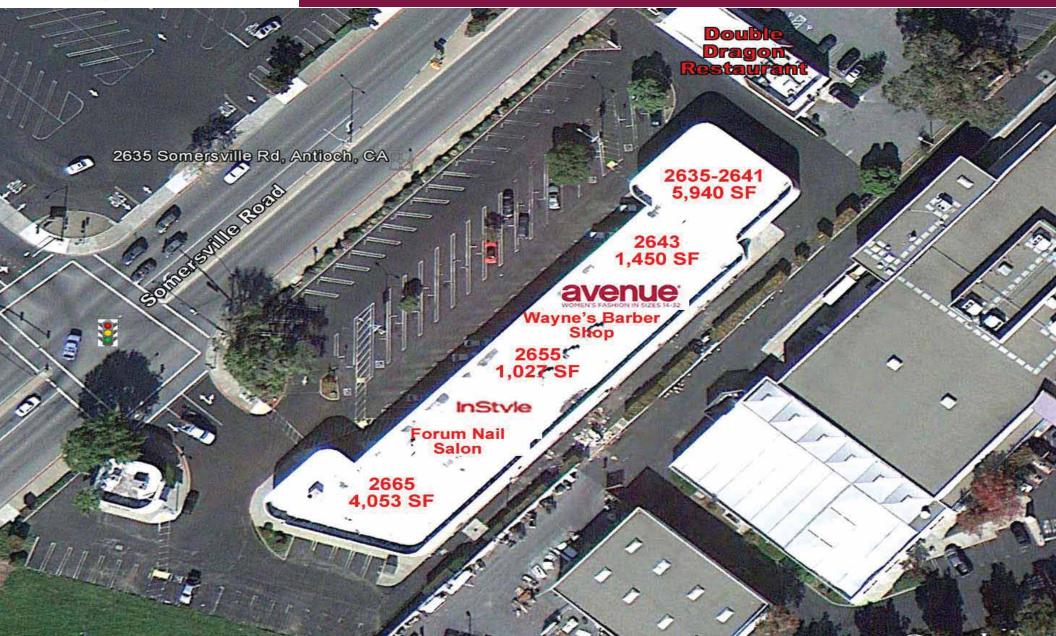

### **Available Spaces**

**2635-2641 Somersville Road: 5,940 Square Feet (Divisible from 1,027 SF to 5,940 SF)**  $\pm$  123' 2" W x 71' 4" D (irregular). Formerly O'Reilly Auto Parts. Prime end cap unit with glass storefront, 100% drop t-bar ceiling 10' AFF, separate HVAC, 2 separate (225 Amp; 4W; 3 PH; 208/120V) electrical panels, large open area, 2 ADA restrooms, rear storage, 2 offices and secured rear door delivery and access. Available Now.

#### 2643 Somersville Road: 1,450 Square Feet

 $\pm$  28' 4" W x 51' 4" D. Inline space with all new interior including **NEW** drop t-bar ceiling and lights, HVAC, **NEW** Title 24 electrical, 1 ADA restroom and rear entrance. Available Now.

#### 2655 Somersville Road: 1,027 Square Feet

 $\pm$  20' W x 51' 4" D. Inline space with all new interior including **NEW** drop t-bar ceiling and lights, HVAC, **NEW** Title 24 electrical, 1 ADA restroom, rear entrance and storage room. Available Now.

### 2665 Somersville Road: 4,053 Square Feet

Previous dog daycare, grooming and boarding with  $\pm 3,000$  SF rear fenced outdoor dog play area. Divisible to  $\pm 1,500$  SF. Prime end cap unit with glass storefront. Separately metered utilities and HVAC, drop t-bar acoustical ceiling tiles with drop in 2' x 4' fluorescent lighting fixtures, 1 restroom. Available Now.

### 2635-2669 Somersville Road • Antioch, CA 94509 Site Plan

The information contained herein has been given to us by the owner of the property or other sources we deem reliable. We have no reason to doubt its accuracy, but we do not guarantee it. All information should be verified prior to purchase or lease.