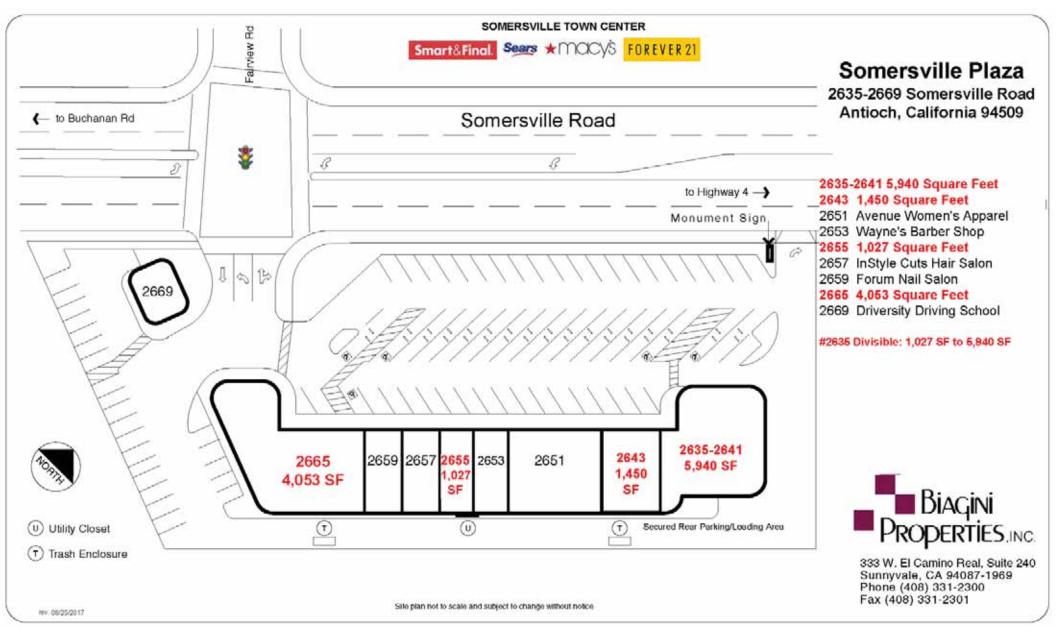

### 2635-2669 Somersville Road • Antioch, CA 94509 Site Plan

The information contained herein has been given to us by the owner of the property or other sources we deem reliable. We have no reason to doubt its accuracy, but we do not guarantee it. All information should be verified prior to purchase or lease.

### **Available Spaces**

**2635-2641 Somersville Road: 5,940 Square Feet (Divisible from 1,027 SF to 5,940 SF)**  $\pm$  123' 2" W x 71' 4" D (irregular). Formerly O'Reilly Auto Parts. Prime end cap unit with glass storefront, 100% drop t-bar ceiling 10' AFF, separate HVAC, 2 separate (225 Amp; 4W; 3 PH; 208/120V) electrical panels, large open area, 2 ADA restrooms, rear storage, 2 offices and secured rear door delivery and access. Available Now.

#### 2643 Somersville Road: 1,450 Square Feet

 $\pm$  28' 4" W x 51' 4" D. Inline space with all new interior including **NEW** drop t-bar ceiling and lights, HVAC, **NEW** Title 24 electrical, 1 ADA restroom and rear entrance. Available Now.

#### 2655 Somersville Road: 1,027 Square Feet

 $\pm$  20' W x 51' 4" D. Inline space with all new interior including **NEW** drop t-bar ceiling and lights, HVAC, **NEW** Title 24 electrical, 1 ADA restroom, rear entrance and storage room. Available Now.

### 2665 Somersville Road: 4,053 Square Feet

Previous dog daycare, grooming and boarding with  $\pm 3,000$  SF rear fenced outdoor dog play area. Divisible to  $\pm 1,500$  SF. Prime end cap unit with glass storefront. Separately metered utilities and HVAC, drop t-bar acoustical ceiling tiles with drop in 2' x 4' fluorescent lighting fixtures, 1 restroom. Available Now.