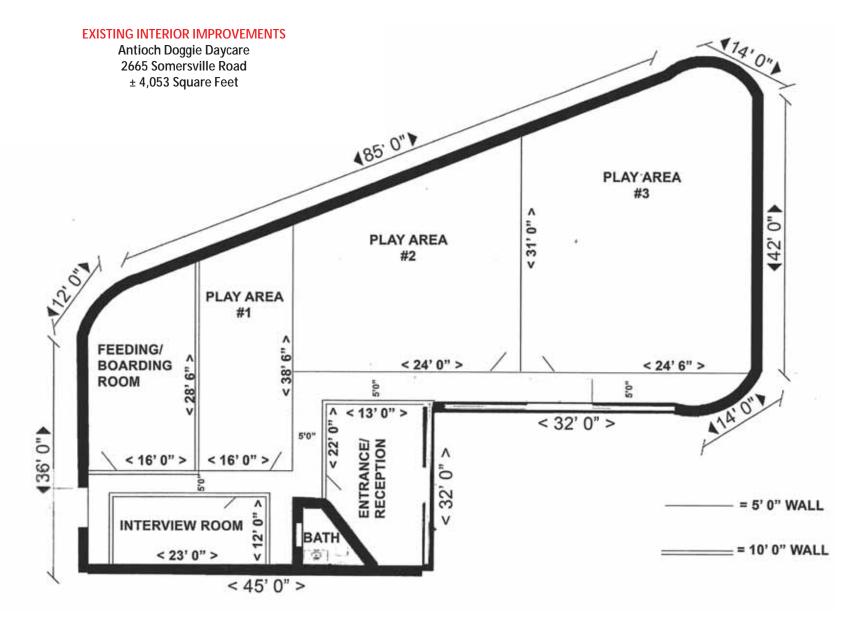

### 2665 Somersville Road: 4,053 Square Feet

Previous dog daycare, grooming and boarding with  $\pm 3,000$  SF rear fenced outdoor dog play area. Divisible to  $\pm 1,500$  SF. Prime end cap unit with glass storefront. Separately metered utilities and HVAC, drop t-bar acoustical ceiling tiles with drop in 2' x 4' fluorescent lighting fixtures, 1 restroom. Available Now.