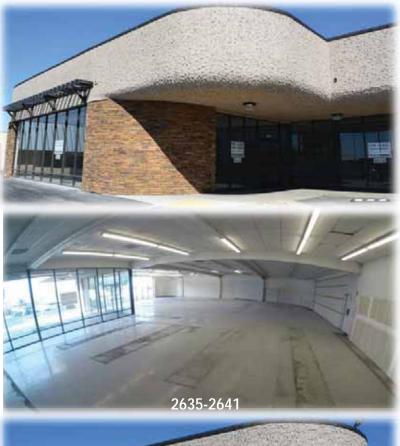

uding **NEW** drop t-bar ceiling and lights, HVAC, **NEW** Title 24 electrical, 1 ADA restroom, rear entrance and storage room. Available Now.

### 2665 Somersville Road: 4,053 Square Feet

Previous dog daycare, grooming and boarding with  $\pm 3,000$  SF rear fenced outdoor dog play area. Divisible to  $\pm 1,500$  SF. Prime end cap unit with glass storefront. Separately metered utilities and HVAC, drop t-bar acoustical ceiling tiles with drop in 2' x 4' fluorescent lighting fixtures, 1 restroom. Available Now.

# EXTERIOR REMODEL COMPLETED

The information contained herein has been given to us by the owner of the property or other sources we deem reliable. We have no reason to doubt its accuracy, but we do not guarantee it. All information should be verified prior to purchase or lease.





For additional information, contact Exclusive Agents:MARK BIAGINI BRE #00847403PEGGY(408) 331-2308(408) 33Email: Mark@BiaginiProperties.comEmail: P



### SOMERSVILLE PLAZA 2635-2669 Somersville Road • Antioch, CA 94509 Property Highlights | Demographics | Traffic Counts

#### **PROPERTY HIGHLIGHTS**

- Major Tenants Nearby: Grocery Outlet, Smart & Final, Macys, Sears, Forever 21, 24 Hour Fitness, Victoria's Secret and Starbucks.
- Signage: Monument Signage along Somersville Road and Building Signage.
- Parking: 95 stalls on site (6 are handicap stalls). Convenient storefront parking.
- Zoning: Regional Commercial (C-3)
- Signalized Intersection
- Direct Sight to Highway 4 via Somersville Road
- Direct Sight Lines to Somersville Towne Center

## **EXTERIOR REMODEL COMPLETED**

| DEMOGR