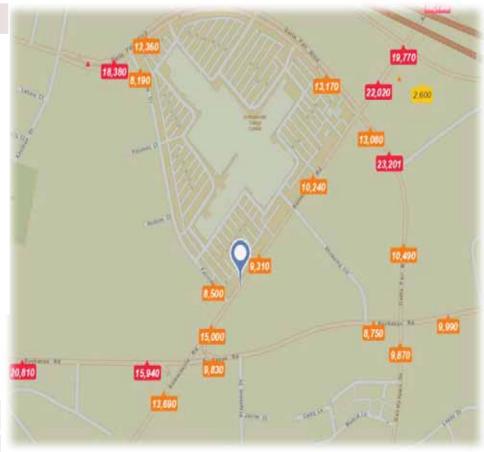

### **TRAFFIC COUNTS**

#### 24-hour ADT, as of 2010

| Somersville Road at Delta Fair Blvd. | 22,020 |
|--------------------------------------|--------|
| Buchanan Road at Somersville Road    | 20,810 |

For additional information, contact Exclusive Agents:MARK BIAGINI BRE #00847403PEGGY(408) 331-2308(408) 33Email: Mark@BiaginiProperties.comEmail: F