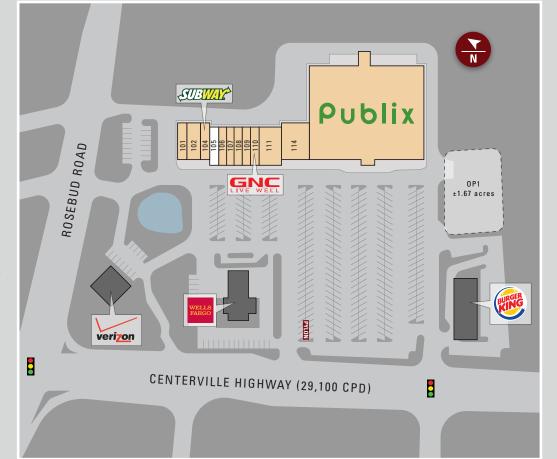

## SITE PLAN

| STE   | TENANT                         | SIZE    |
|-------|--------------------------------|---------|
| 101   | Majik Touch Cleaners           | 1,400   |
| 102   | Touch Down Wings               | 2,450   |
| 104   | Subway                         | 1,050   |
| 105   | AVAILABLE                      | 1,347   |
| 106   | Hong Kong                      | 1,400   |
| 107   | Kumon Math & Reading Center    | 1,400   |
| 108   | Serenity Dominican Hair Studio | 1,050   |
| 109   | Pearl Nails                    | 1,050   |
| 110   | GNC                            | 1,400   |
| 111   | Dollar Bonanza                 | 2,100   |
| 114   | Sassy Beauty Supply            | 6,150   |
| 201   | Publix                         | 47,955  |
| OP1   | AVAILABLE                      | ±1.67ac |
| TOTAL |                                | 68,752  |
|       | AVAILABLE NO                   | T OWNED |