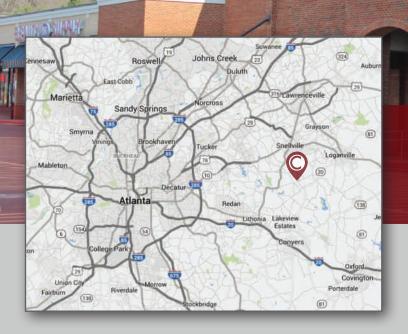

## Publix #0539 - Publix at Centerville

3550 Centerville Hwy Snellville, GA 30039 Lat 33.802, Long -84.042

# Publix #0539 - Publix at Centerville

3550 Centerville Hwy Snellville, GA 30039 Lat 33.802, Long -84.042