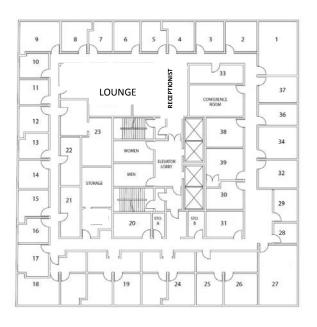

## 27 28 29 30 31 32 9 26 39 B 42 10 27 8 10 28 29 30 31 32 9 29 30 31 32 9 20 19 18 17 16 15 14

## **AMENITIES**

- Two Floors of Private
  - Offices
- Live Reception
- Telephone Answering
- High Speed Internet
- Mail Services
- Fully Equipped Lounge
- Meeting Rooms
- Janitorial Included
- Free Covered Parking
- 24/7 Access