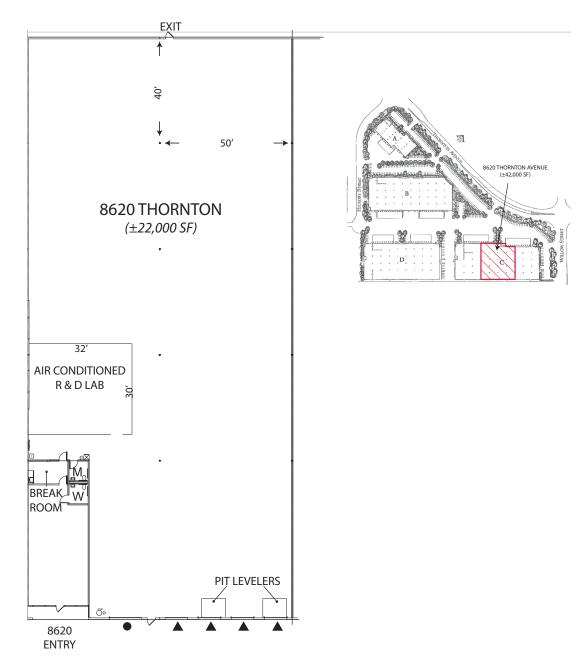

# ±22,000 SF

#### **FACILITY**

- ±24' Clear Height
- Front Loading Facility
- ±1,250 SF of Office Space
- Four (4) Dock High Doors with Pit Levelers
- One (1) Grade Level Door
- Insulated Warehouse
- .60 gpm/3,000 SF Sprinkler System
- ±1/1,000 SF Parking
- New LED Lights
- 225 Amps Power
- Available Now