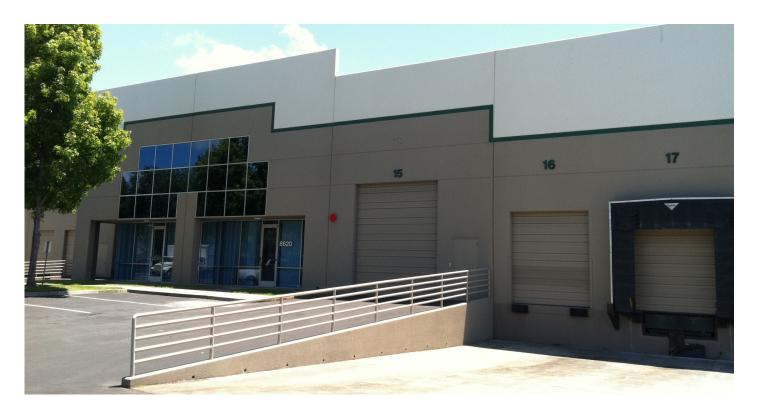

## Thornton Business Center Building C

8620 Thornton Avenue, Newark, CA 94560

#### **FACILITY**

- ±24' Clear Height
- Front Loading Facility
- ±1,250 SF of Office Space
- Four (4) Dock High Doors with Pit Levelers
- One (1) Grade Level Door
- Insulated Warehouse
- .60 gpm/3,000 SF Sprinkler System
- ±1/1,000 SF Parking
- New LED Lights
- 225 Amps Power
- Available Now