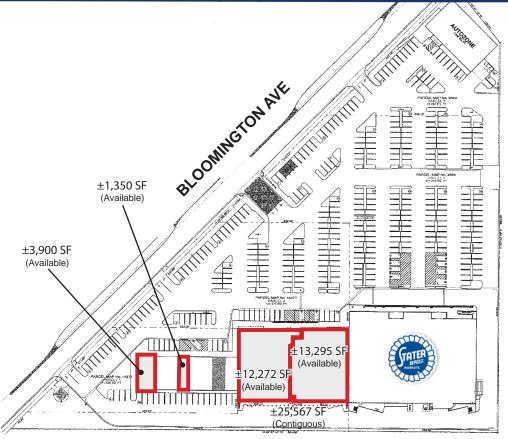

#### **PROPERTY HIGHLIGHTS**

- ±3.900 SF ±25.567 SF Units Available
- Stater Bros. Anchored Center
- Strong Neighborhood Center with Captive Residential Base