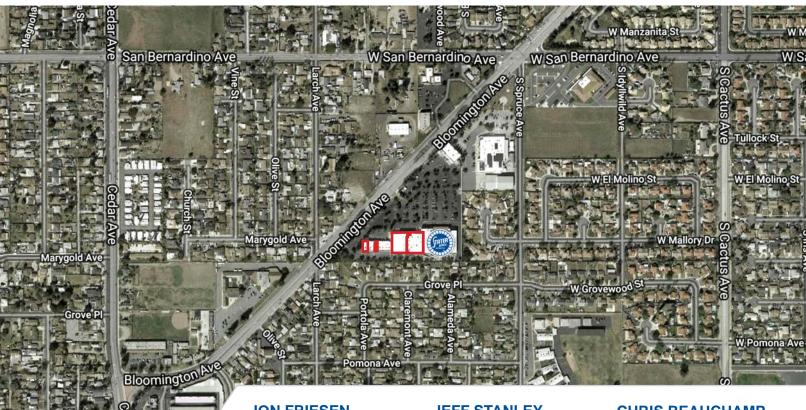

## **TRAFFIC COUNTS**

14,000 CPD on Bloomington

Combined Count Source: Regis Online 2019