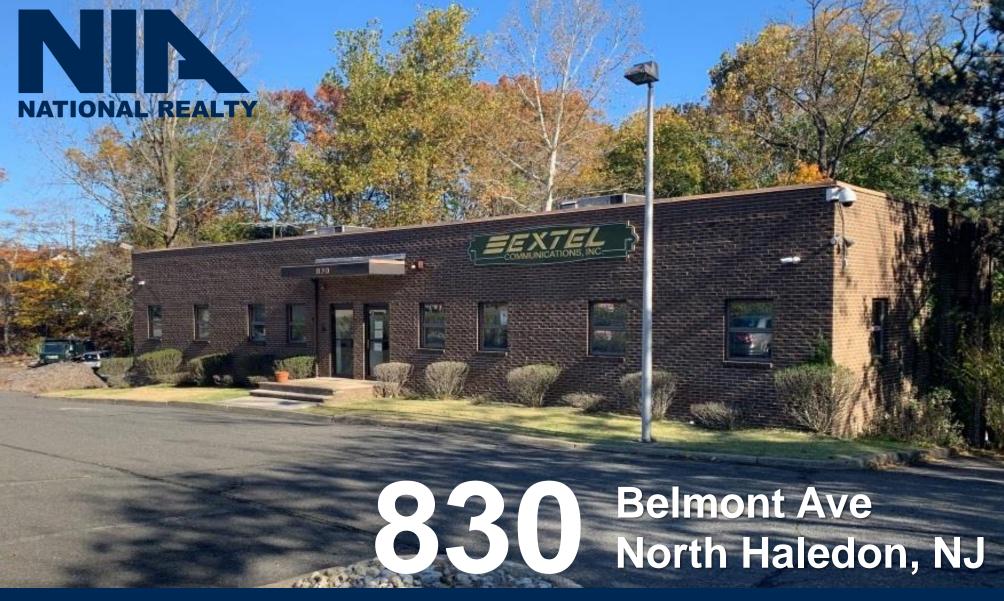

## 2 Story Office / Flex Available 830 Belmont Ave, North Haledon NJ

## **PHYSICAL**

SF Available 1,500 – 2,500 sf
Ceiling Height 9'
Heat GAS
Parking Spaces 50
Zoning B-1
Lease Price \$18 psf
Lot Size 1.34 Acres

**Sale Price** \$1,200,000

This 2 Story brick building on 1.34 acres is available FOR SALE or you can lease part of the grade-level 1<sup>st</sup> floor or the entire grade-level 2<sup>nd</sup> floor fronting County Road 675 (Belmont Ave).